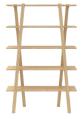

## **Brutus**\*

73" Height Width 47.25" Depth 14.3"

Bookcase Black

CO2BKCO1O2

73" Height Width 47.25" Depth 14.3"

#### **Wood Finishes**

Black

#### Specs

- · Solid ash wood rails
- · Shelves are MDF with ash veneer
- · Available in Natural or Black finish