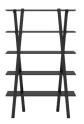

## **Brutus**\*

73" Height Width 47.25" Depth 14.3"

Bookcase Black

CO2BKCO1O2

73" Height Width 47.25" Depth 14.3"

#### **Wood Finishes**

Black

#### Specs

- · Solid ash wood rails
- · Shelves are MDF with ash veneer
- · Available in Natural or Black finish