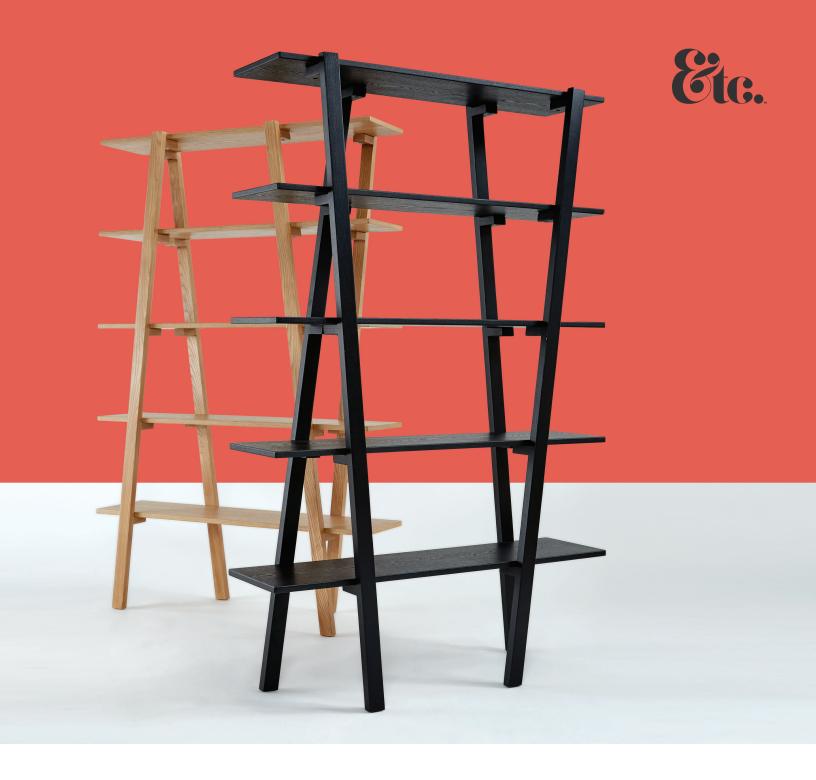

# **Brutus**\*

### The ultimate statement piece.

Don't let the name fool you; there's nothing brutish about the ultra-modern Brutus bookshelf. Its clever angles transform a space and make whatever accessories you put on it look expertly curated. Best of all, Brutus is at home in commercial and residential spaces alike.

## **Brutus**\*

73" Height Width 47.25" Depth 14.3"

Bookcase Black

CO2BKCO1O2

73" Height Width 47.25" Depth 14.3"

#### **Wood Finishes**

Black

#### Specs

- · Solid ash wood rails
- · Shelves are MDF with ash veneer
- · Available in Natural or Black finish