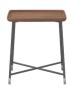

## Oser\*

Soft Trapezoid

CO2COFO201

| Height | 20.75" |
|--------|--------|
| Width  | 31.5"  |
| Depth  | 19.5"  |

Soft Square C02SDT0501

Height 20.75" Width 19.75" Depth 19.75"

Round

CO2SDTO401

#### Specs

- · Walnut top/shelf
- Matte black steel base
- Soft Trapezoid and Soft Square tables feature stainless steel capped legs/glides
- Round table features black nylon glides