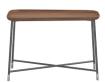

## Oser\*

Soft Trapezoid

CO2COFO201

| Height | 20.75" |
|--------|--------|
| Width  | 31.5"  |
| Depth  | 19.5"  |

Soft Square C02SDT0501

Height 20.75" Width 19.75" Depth 19.75"

Round

CO2SDTO401

#### Specs

- · Walnut top/shelf
- Matte black steel base
- Soft Trapezoid and Soft Square tables feature stainless steel capped legs/glides
- Round table features black nylon glides