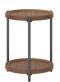

## Oser\*

Soft Trapezoid

CO2COFO201

| Height | 20.75" |
|--------|--------|
| Width  | 31.5"  |
| Depth  | 19.5"  |

Soft Square C02SDT0501

Height 20.75" Width 19.75" Depth 19.75"

Round

CO2SDTO401

Height 21.5" Diameter 18"

#### Specs

- · Walnut top/shelf
- Matte black steel base
- Soft Trapezoid and Soft Square tables feature stainless steel capped legs/glides
- Round table features black nylon glides