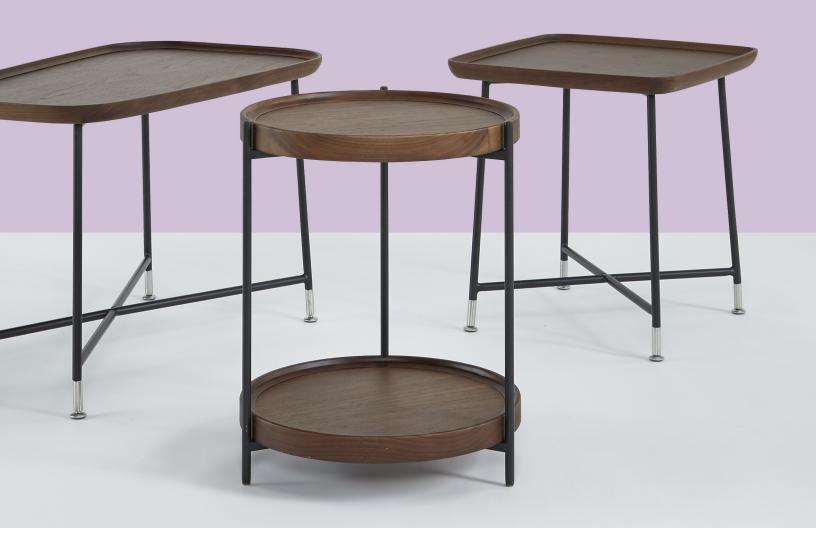

### Never going out of style.

The Oser trio of side tables are proof that simple geometric design is always timely. In circular, rectangular, and square shapes, these side tables are natural complements to all types of furniture. Pick the shape that speaks to you, and let the good vibes ensue.

## Oser\*

Soft Trapezoid

CO2COFO201

| Height | 20.75" |
|--------|--------|
| Width  | 31.5"  |
| Depth  | 19.5"  |

Soft Square C02SDT0501

Height 20.75" Width 19.75" Depth 19.75"

Round

CO2SDTO401

#### Specs

- · Walnut top/shelf
- Matte black steel base
- Soft Trapezoid and Soft Square tables feature stainless steel capped legs/glides
- Round table features black nylon glides