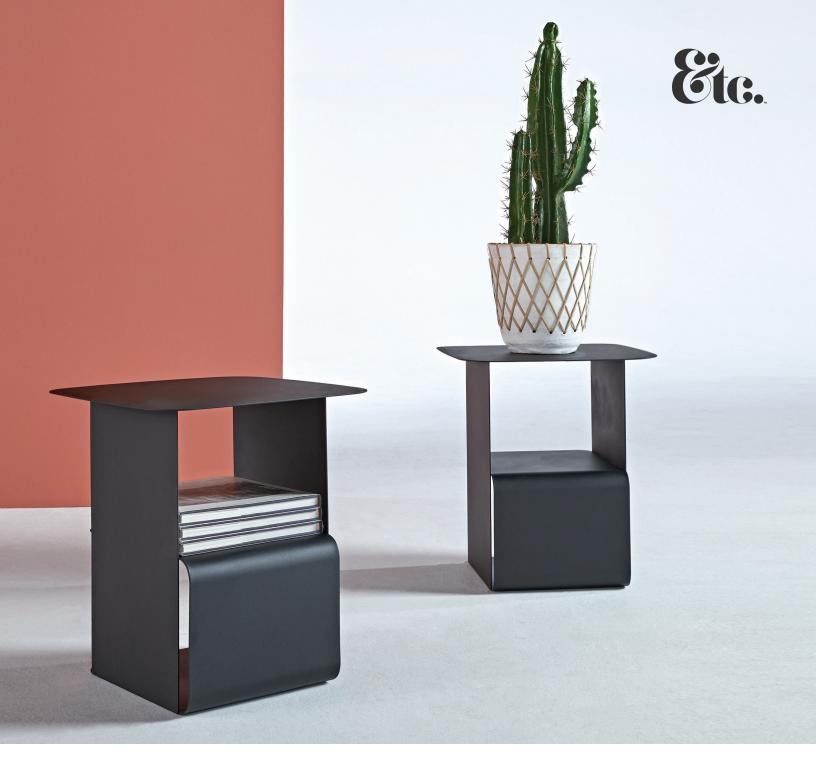

# Siren™

Put the fun in functional.

Simple, modern, and oh so sleek, Siren is the little somethin' somethin' your space is missing. Its gloss black metal frame features geometric lines and an airy construction, suitable for indoor or outdoor use. Use it to display your industry mags, hold your laptop, or put your feet up after a productive day.

# Siren

Indoor/Outdoor Side Table C01SDT0101

17.75" Height Width 16.25" Depth 16.25"

### Specs

- Matte black painted steel
- All-metal construction