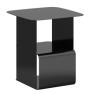

# Siren™

Put the fun in functional.

Simple, modern, and oh so sleek, Siren is the little somethin' somethin' your space is missing. Its gloss black metal frame features geometric lines and an airy construction, suitable for indoor or outdoor use. Use it to display your industry mags, hold your laptop, or put your feet up after a productive day.

# Siren

Indoor/Outdoor Side Table C01SDT0101

17.75" Height Width 16.25" Depth 16.25"

### Specs

- Matte black painted steel
- All-metal construction