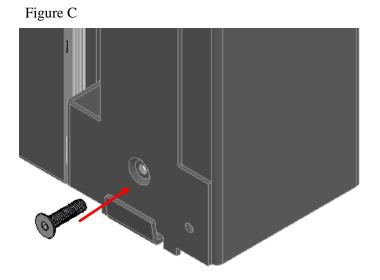

## Installation

- 1. Align the hook at the base of the frame with the notch at the base of the corner connector. Make sure connector is seated all the way on the frame hook. (**Figure A**)
- 2. Insert bolt through the frame into the connector and attach the connector using the flange nut. (**Figure B**)
- 3. Set the driver to the highest torque setting, **NOT ON THE DRILL SETTING**, and tighten the bolt.
- In instances where there is not a hook on the frame to engage the connector, install the hook on the connector that is provided in the connector hardware bag (Figure C)