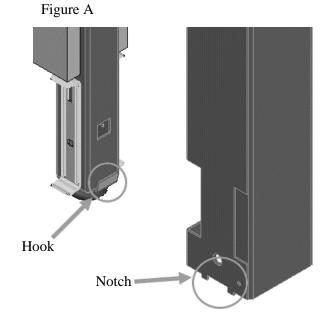

## Installation

- 1. Align the hook at the base of the frame with the notch at the base of the corner connector. Make sure connector is seated all the way on the frame hook. (**Figure A**)
- 2. Insert bolt through the frame into the connector and attach the connector using the flange nut. (**Figure B**)
- 3. Set the driver to the highest torque setting, **NOT ON THE DRILL SETTING**, and tighten the bolt.
- In instances where there is not a hook on the frame to engage the connector, install the hook on the connector that is provided in the connector hardware bag (Figure C)