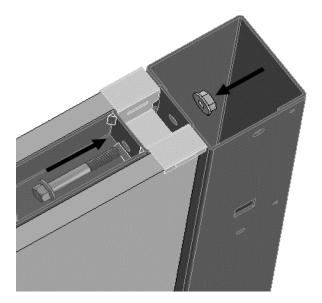

## Installation

- 1. Align the hook at the base of the frame with the notch at the base of the corner connector. Make sure connector is seated all the way on the frame hook. (**Figure A**)
- 2. Insert bolt through the frame into the connector and attach the connector using the flange nut. (**Figure B**)
- 3. Set the driver to the highest torque setting, **NOT ON THE DRILL SETTING**, and tighten the bolt.
- In instances where there is not a hook on the frame to engage the connector, install the hook on the connector that is provided in the connector hardware bag (Figure C)

Figure B