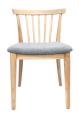

Side Chair

Black

Side Chair Natural CO4SDC0101-2 Light (pkg. 2)

30" Height Width 19.8" Depth 20" Seat Height 18"

Seat Height 18"

### Wood Finishes

Specs

- Solid Ash wood frame
- · Available in Natural or Black finish
- · Upholstered, fully padded seat
- · Clear nylon glides