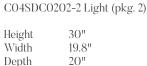

Side Chair

Black

Side Chair Natural CO4SDC0101-2 Light (pkg. 2)

30" Height Width 19.8" Depth 20" Seat Height 18"

Seat Height 18"