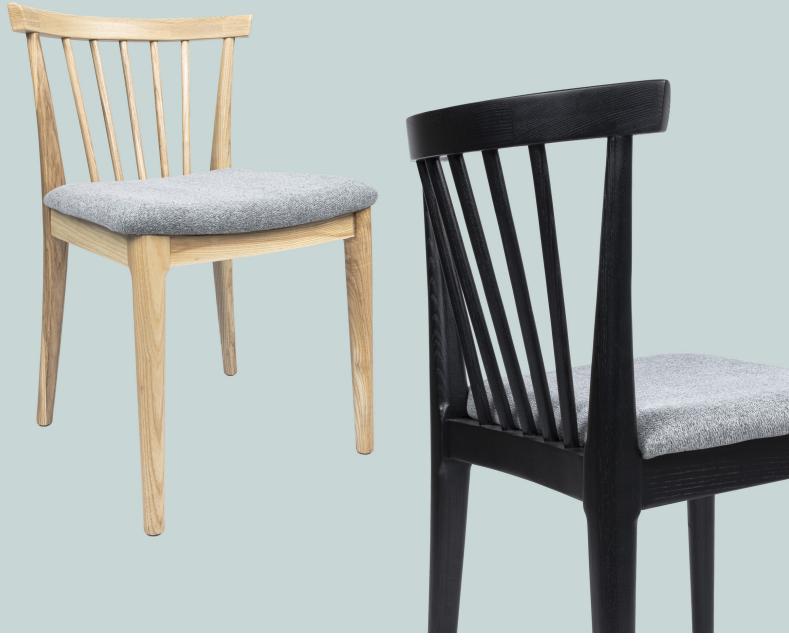

# **Cynthia**<sup>®</sup>

## Charming style and inviting comfort.

Simply put, Cynthia has strong lines and irresistible appeal. From the gentle curve of the back rail to the dramatic rounded spindles, this modern side chair is a striking mix of organic flow and geometric lines.

Side Chair

Black

Side Chair Natural CO4SDC0101-2 Light (pkg. 2)

30" Height Width 19.8" Depth 20" Seat Height 18"

Seat Height 18"