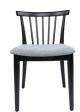

Side Chair

Black

Side Chair Natural CO4SDC0101-2 Light (pkg. 2)

30" Height Width 19.8" Depth 20" Seat Height 18"

Seat Height 18"

### Wood Finishes

Specs

- Solid Ash wood frame
- · Available in Natural or Black finish
- · Upholstered, fully padded seat
- · Clear nylon glides