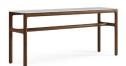

## **Console Table**

K94T681930SRT

Height 30" Width 68" Depth 19"

Reference the Kithara price list for additional information.