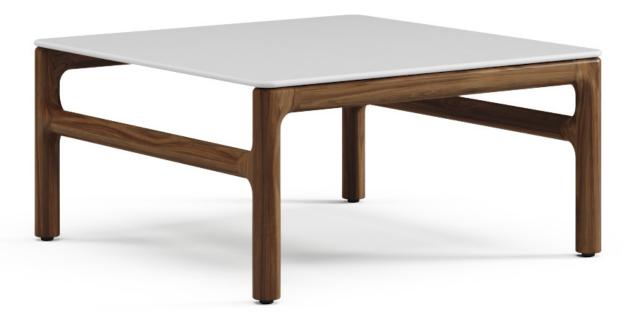

# DAVID EDWARD



# Kithara Tables



Designed by Brad Ascalon

# Masterful artistry in functional form.

Crafted with the same dedication that defines the entire collection, Kithara tables exemplify understated luxury. Each piece showcases refined joinery techniques, blending form and functionality effortlessly. With a wide array of top material choices, Kithara tables invite you to embrace versatility and make a bold design statement.



#### Square Coffee Table

K94T323215SSQ

Height 15" Width 32" Depth 32"



#### Small Rectangle Coffee Table

K94T441915SRT

Height 15" Width 44" Depth 19"



#### Large Rectangle Coffee Table

K94T681915SRT

Height 15" Width 68" Depth 19"



## **End Table**

K94T191921SSQ

Height 19" Width 19" Depth 21"



## **Console Table**

K94T681930SRT

Height 30" Width 68" Dept