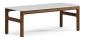

#### Large Rectangle Coffee Table

K94T681915SRT

Height 15" Width 68" Depth 19"