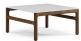

#### Small Rectangle Coffee Table

K94T441915SRT

Height 15" Width 44" Depth 19"