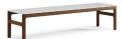

## **Console Table**

K94T681930SRT

Height 30" Width 68" Depth 19"

Reference the Kithara price list for additional information.