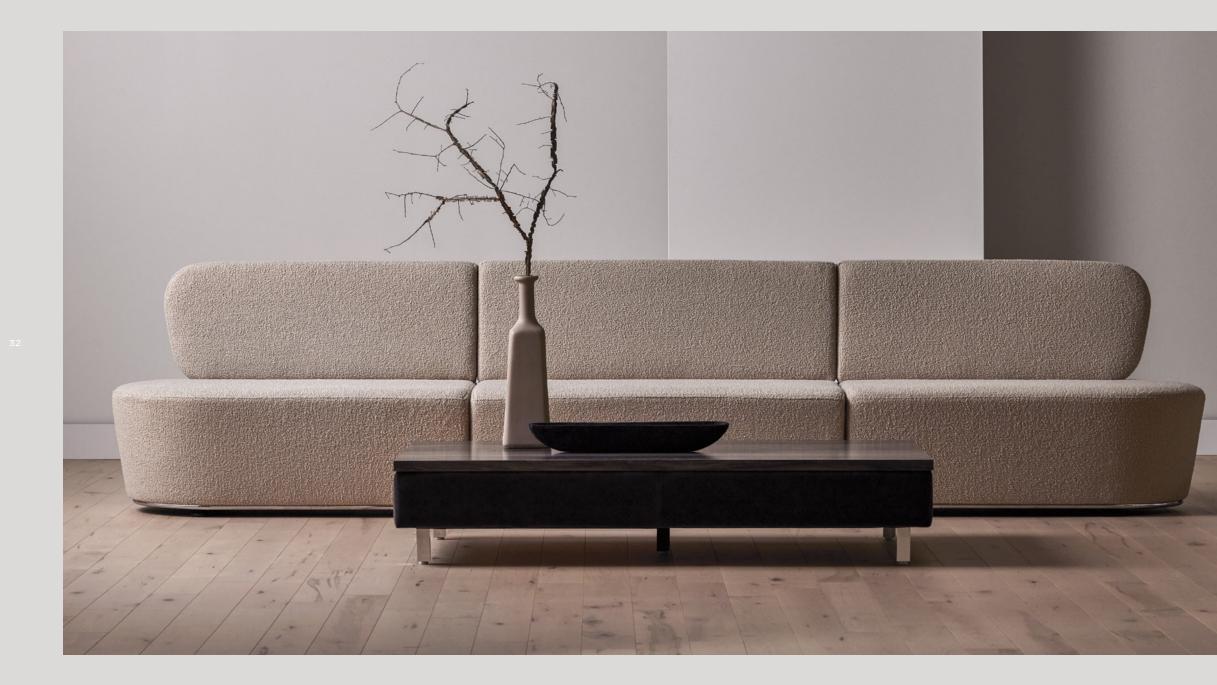

#### ENTOURAGE<sup>™</sup>

David Fox's design approach embraces contemporary trends and fashion, resulting in products that exude timeless grace. His creative vision comes to life in Entourage, an exceptional landscape lounge collection. Characterized by its elegant simplicity, Entourage features a delicate tubular frame that lifts the design off the floor. This element creates an airy yet sturdy element that beautifully complements its sculptural angles. This meticulous attention to detail ensures both comfort and visual appeal.

# Smooth edges and curvilinear forms.

34

Entourage is a modular sofa collection that features smooth edges and a curvilinear silhouette. It can be linked together to form a multitude of shapes and configurations. To enhance the versatility of the collection, Entourage also includes complementary pieces, like the loveseat and ottoman, which also feature its distinct curved shape.