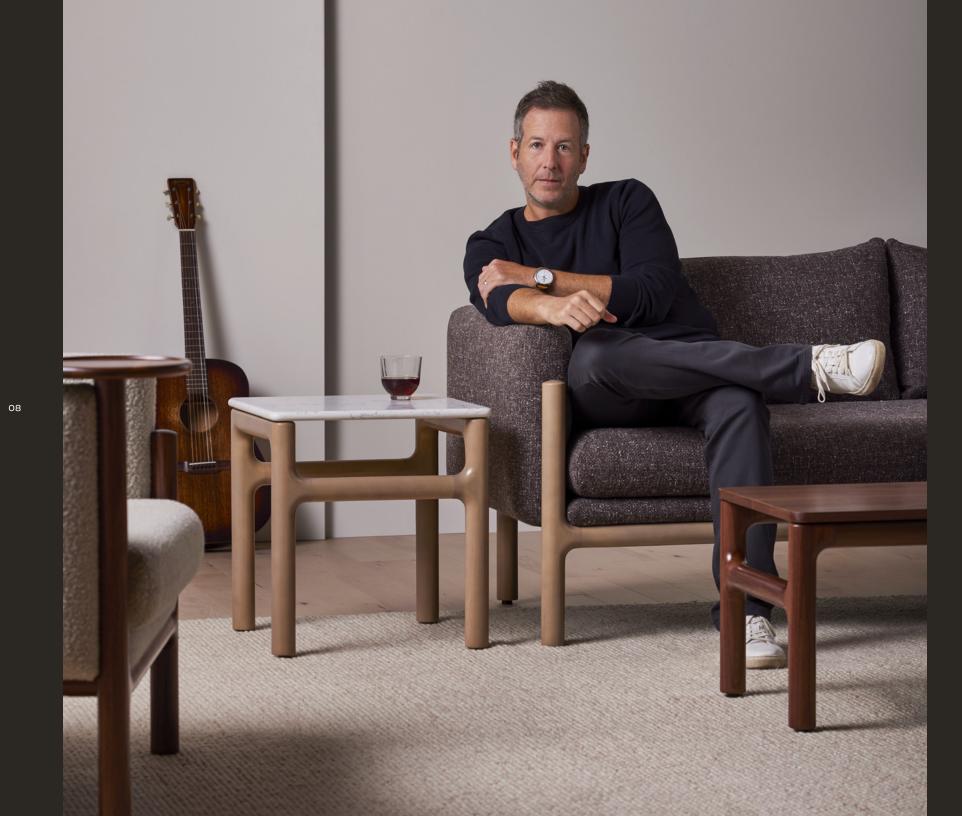

#### Designed by **BRAD ASCALON**

09

Kithara's hand-stitched accents on the lounge chair arms and bench seats are a testament to the craft and refinement of the collection. This unique stitching detail offers a personalized touch that enhances the artistry, resonates harmony, and showcases timeless opulence. Choose a contrasting thread color for added visual interest or select coordinating thread to blend with the upholstery.