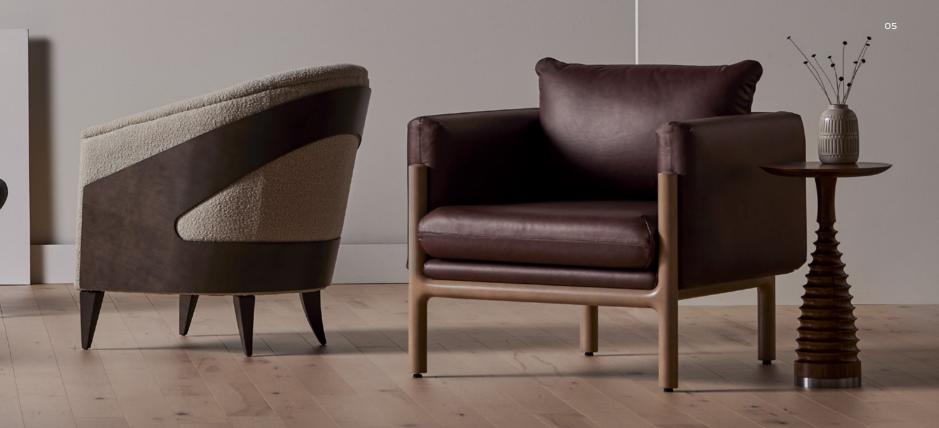

#### ANORA™

Laney Builteman created an elegant addition to contemporary environments with the Anora lounge collection. Infused with her deep passion for nature, the design includes an enchanting blend of organic creativity with a sophisticated composition. The lounge chair is a renewal of the iconic tub chair, with a hardwood panel that wraps the entire frame. This detail transforms Anora into a captivating statement piece with a modern presence and timeless sophistication.

Designed by LANEY BUILTEMAN

The Anora collection goes beyond a lounge chair, encompassing a loveseat and a sofa. Each of these pieces showcases graceful curves, slightly pitched arms, and sleek wood legs, while the tailored upholstery reflects refined lines and crisp details. Anora offers exquisite style, a stunning silhouette, and precise lines.