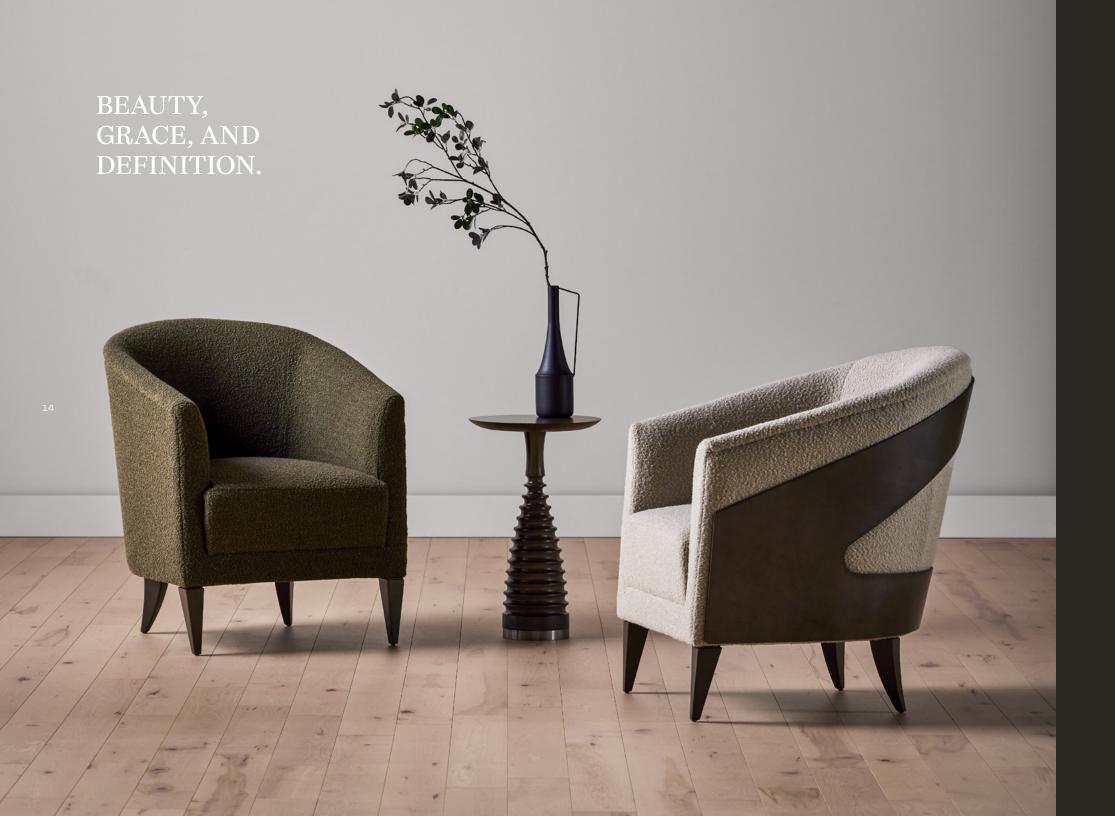

#### ANORA™

Laney Builteman created an elegant addition to contemporary environments with the Anora lounge collection. Infused with her deep passion for nature, the design includes an enchanting blend of organic creativity with a sophisticated composition. The lounge chair is a renewal of the iconic tub chair, with a hardwood panel that wraps the entire frame. This detail transforms Anora into a captivating statement piece with a modern presence and timeless sophistication.

Designed by LANEY BUILTEMAN

The Anora collection goes beyond a lounge chair, encompassing a loveseat and a sofa. Each of these pieces showcases graceful curves, slightly pitched arms, and sleek wood legs, while the tailored upholstery reflects refined lines and crisp details. Anora offers exquisite style, a stunning silhouette, and precise lines.

An irresistible blend of form, function, and craftsmanship.