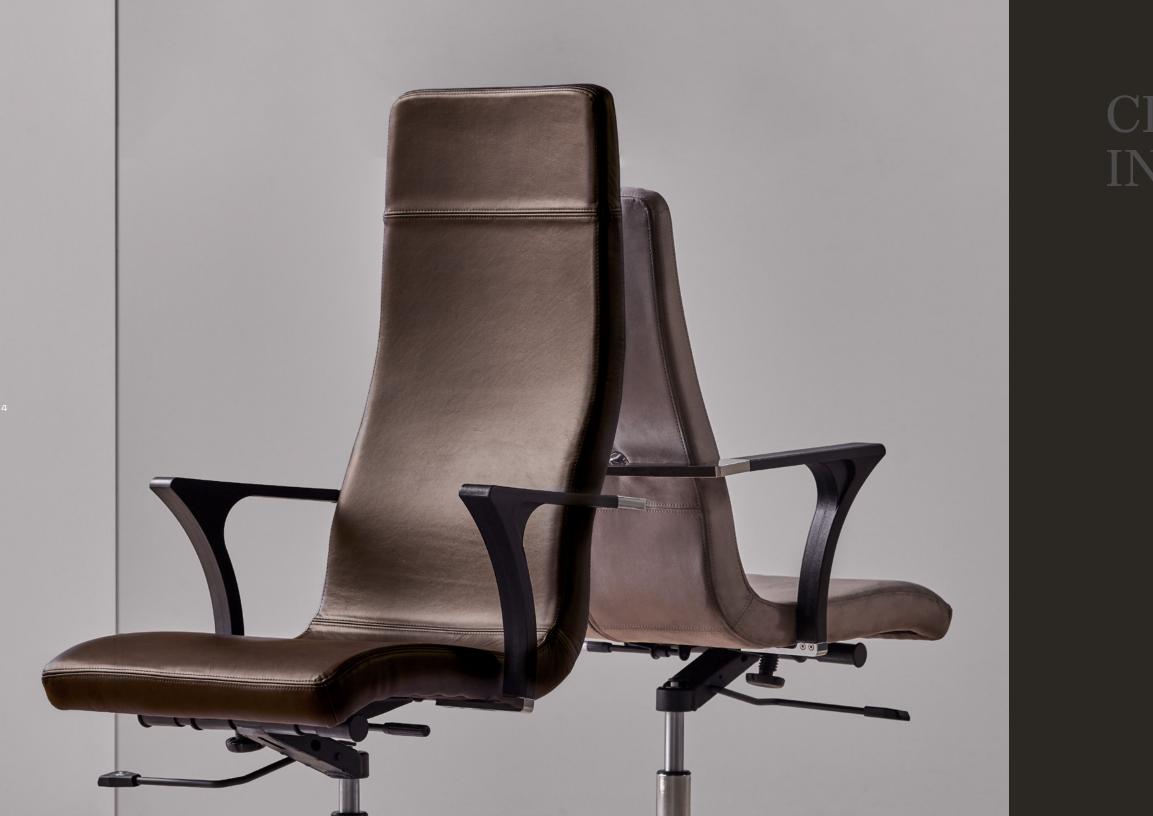

#### ASPEN™

Scott Mason is an industrial designer known for his functional and timeless furniture creations. Drawing inspiration from classic lines and intricate details, Mason embarked on a journey to design a chair that would not only look stunning in any setting but also be perfectly suited within modern interiors. Aspen is a versatile seating collection specifically crafted for those that prioritize elevated design.

Designed by SCOTT MASON

## A striking silhouette with contemporary style.

Aspen is a masterpiece designed to elevate interiors with its professional aesthetics and versatile features. Its notable profile combines exquisite artistry and contemporary functionality. The high back and mid back versions provide design flexibility, allowing spaces to be balanced and harmonious.