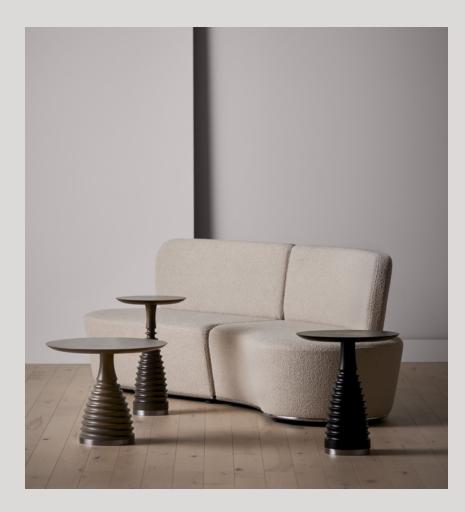

#### ENTOURAGE<sup>™</sup>

David Fox's design approach embraces contemporary trends and fashion, resulting in products that exude timeless grace. His creative vision comes to life in Entourage, an exceptional landscape lounge collection. Characterized by its elegant simplicity, Entourage features a delicate tubular frame that lifts the design off the floor. This element creates an airy yet sturdy element that beautifully complements its sculptural angles. This meticulous attention to detail ensures both comfort and visual appeal.

# Smooth edges and curvilinear forms.

34

Entourage is a modular sofa collection that features smooth edges and a curvilinear silhouette. It can be linked together to form a multitude of shapes and configurations. To enhance the versatility of the collection, Entourage also includes complementary pieces, like the loveseat and ottoman, which also feature its distinct curved shape.