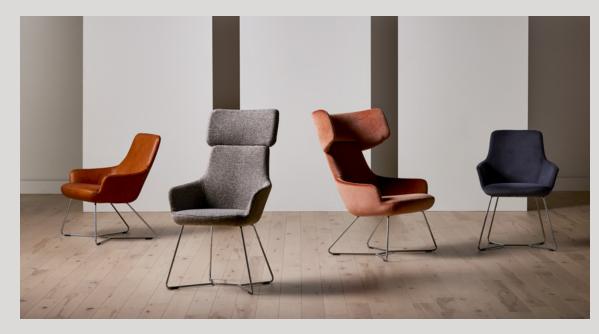

#### ENTOURAGE<sup>™</sup>

David Fox's design approach embraces contemporary trends and fashion, resulting in products that exude timeless grace. His creative vision comes to life in Entourage, an exceptional landscape lounge collection. Characterized by its elegant simplicity, Entourage features a delicate tubular frame that lifts the design off the floor. This element creates an airy yet sturdy element that beautifully complements its sculptural angles. This meticulous attention to detail ensures both comfort and visual appeal.

# Smooth edges and curvilinear forms.

34

Entourage is a modular sofa collection that features smooth edges and a curvilinear silhouette. It can be linked together to form a multitude of shapes and configurations. To enhance the versatility of the collection, Entourage also includes complementary pieces, like the loveseat and ottoman, which also feature its distinct curved shape.

#### SUPERKOOL™

The Superkool collection, created by renowned London-based designer David Fox, merges subtle curves and precise lines to create a truly iconic shape. Designed with a style rooted in funk and soul, fluidity is at the heart of Superkool's aesthetic.

# Truly iconic with an organic form.

David Fox drew inspiration from distinguished shapes and imagery, infusing them into this extraordinary range of products. Superkool's dramatic high back shape not only adds elegance but also aids in defusing sight lines and sounds within the graceful structure.

# Cohesive and contemporary.

Meticulous observation of sitting positions in different environments led to Superkool's natural ability to cater to relaxed and active postures. From lounge seating to guest chairs, creating a portfolio of models was David Fox's ambition. The collection provides a diverse offering with an array of base choices.