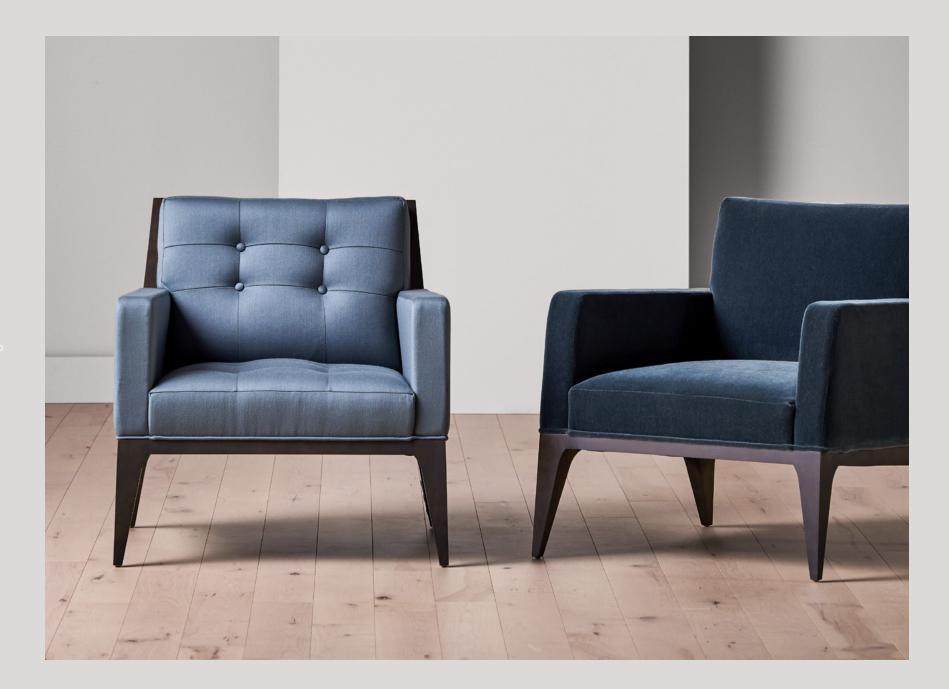

### LOLITA<sup>™</sup>

With its rich woodgrains and sleek lines, Lolita is a testament to Robert Cox's unwavering commitment to merging historical context with contemporary sensibilities. To bring the Lolita collection to life, Robert Cox embarked on a journey through history, drawing inspiration from historical models and reimagining them through a modern lens. The result was a collection that effortlessly blends familiarity with freshness.

# Fresh yet familiar.

Lolita is a rare combination of classic design and progressive style. Cox's masterful fusion of historical context along with modern materials and processes transformed Lolita into a timeless classic. Its subtle curves shape the silhouette to create a graceful framework that provides visual satisfaction and distinguished comfort.

Lolita delves into the rich tapestry of history, reimagining classic models through a contemporary filter. The result is a series of lounge chairs, loveseats, and sofas that effortlessly blend timeless elegance with modern allure. Each piece showcases a clean and captivating tufted detail, meticulously handcrafted by our skilled upholsterers.