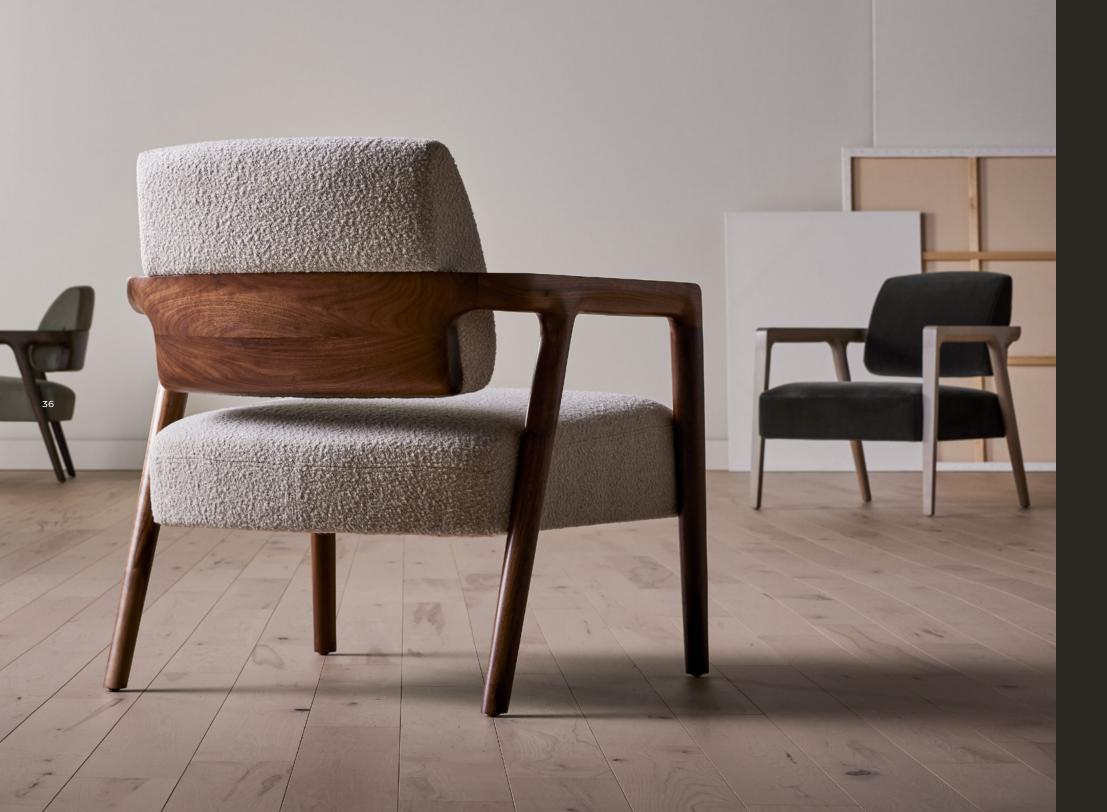

#### **THATCHER**<sup>™</sup>

Elliot Eakin's Thatcher lounge chair is a testament to his unwavering commitment to creating furniture that is not only visually stunning but also practical and approachable. Inspired by the mesmerizing Chicago River bascule bridges, Eakin designed Thatcher to pay homage to their distinctive features. He ingeniously translated the elements of these bridges into the design.

Designed by **ELLIOT EAKIN** 

Thatcher's armrest symbolizes the bridge itself, the legs mimic the truss structure, and the seat represents the road. To further capture the essence of these bridges, Eakin drew inspiration from the counterweight mechanism that allows them to open and close, incorporating that into the chair's backrest. The cantilevering backrest is uniquely contoured to float over the seat providing a soft elegance with comfort that supports extended periods of sitting. With a specific vision for Thatcher, he wanted to create a piece that would demand attention and admiration, making it worthy of being displayed in the center of a room.

Design that demands attention and admiration.

40