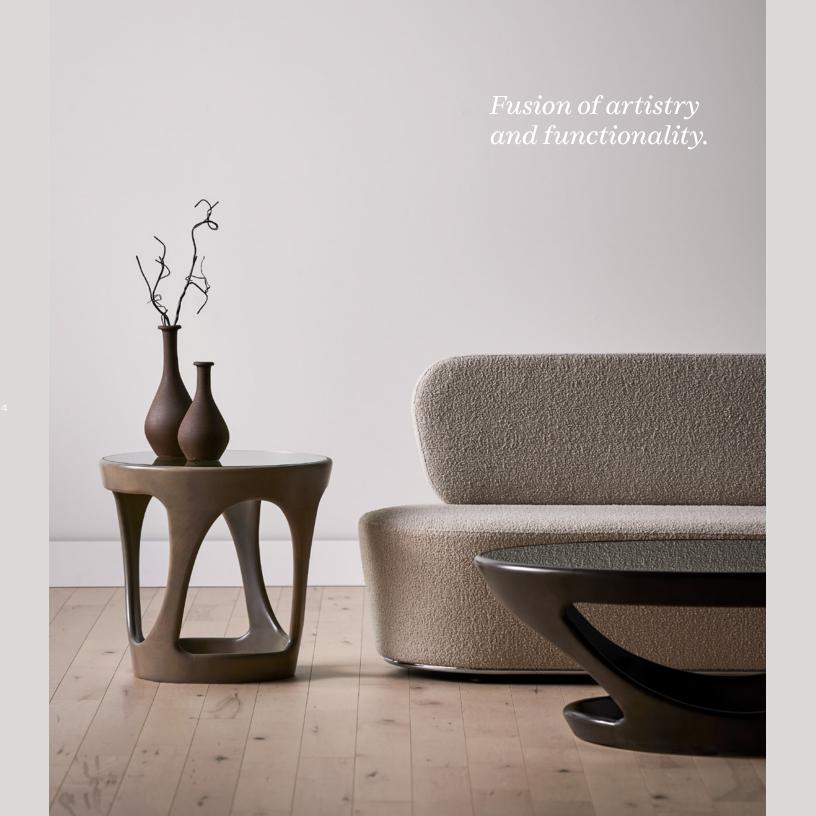

#### FLO™

Designed by Roger Crowley, Flo represents a sculptural fusion of artistry and functionality through solid wood. With flowing form, the ever-changing curves effortlessly merge to create two distinct tables —an ellipse coffee table and a round end table. The result is a visually captivating design that radiates beauty, capturing the attention of those who appreciate elevated design and unparalleled artistry.

Designed by ROGER CROWLEY

## NATURAL ELEGANCE AND MODERN AESTHETICS.

#### FRILL™

Elliot Eakin's journey in designing the Frill table collection began when he noticed antique bellows hanging on the wall of a bronze foundry in Chicago. Although no longer in use, the bellows' form and function captivated him. The flair of the bellows' neck inspired the shape of the table base, while the accordion back inspired the riffle detailing around the base. The top pattern represents the rush of air escaping the bellows when operated. Eakin wanted to try and capture that chaotic movement of air by segmenting and turning the natural graining of the wood.