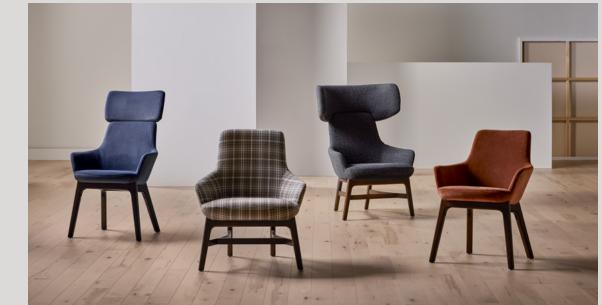

### LOLITA<sup>™</sup>

With its rich woodgrains and sleek lines, Lolita is a testament to Robert Cox's unwavering commitment to merging historical context with contemporary sensibilities. To bring the Lolita collection to life, Robert Cox embarked on a journey through history, drawing inspiration from historical models and reimagining them through a modern lens. The result was a collection that effortlessly blends familiarity with freshness.

# Fresh yet familiar.

Lolita is a rare combination of classic design and progressive style. Cox's masterful fusion of historical context along with modern materials and processes transformed Lolita into a timeless classic. Its subtle curves shape the silhouette to create a graceful framework that provides visual satisfaction and distinguished comfort.

Lolita delves into the rich tapestry of history, reimagining classic models through a contemporary filter. The result is a series of lounge chairs, loveseats, and sofas that effortlessly blend timeless elegance with modern allure. Each piece showcases a clean and captivating tufted detail, meticulously handcrafted by our skilled upholsterers.