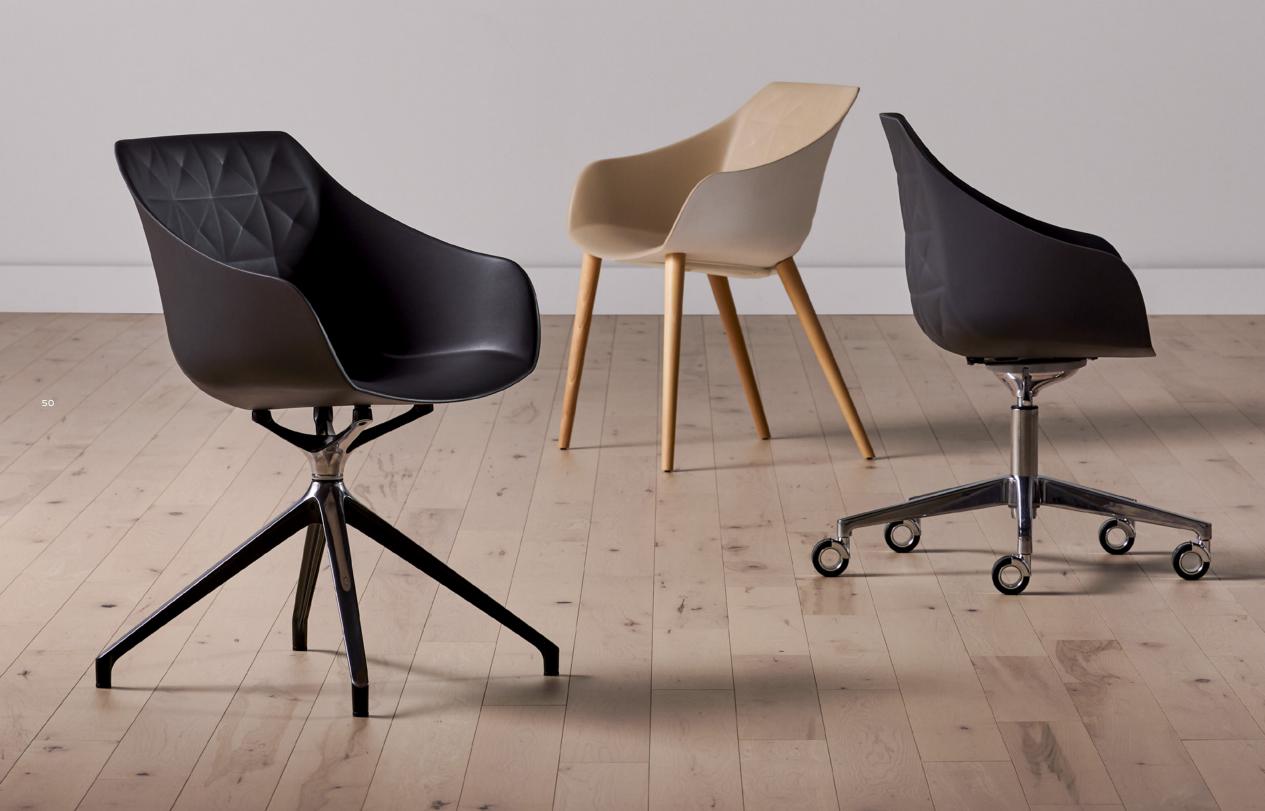

#### **PORTATA**<sup>™</sup>

With a vision to merge elegance with technological prowess, designer Fabio Di Bartolomei artfully reinterpreted the ancient technique of leather working known as "Capitoné" in a contemporary and captivating way. The Portata chair stands as a testament to his ingenuity, as Di Bartolomei ingeniously crafted a texture that gives the illusion of softness while being constructed from a rigid and durable polyurethane. This clever blend of soft aesthetics and robust composition creates a visual paradox that captivates the observer.

Fabio Di Bartolomei's goal when designing Portata was to create a chair that would appear soft to the eye, even though it's composed from an industrial material. This elegant and soft shape perfectly integrates with the metal and wood base options.

Designed by FABIO DI BARTOLOMEI

Fusion of aesthetics and functionality.