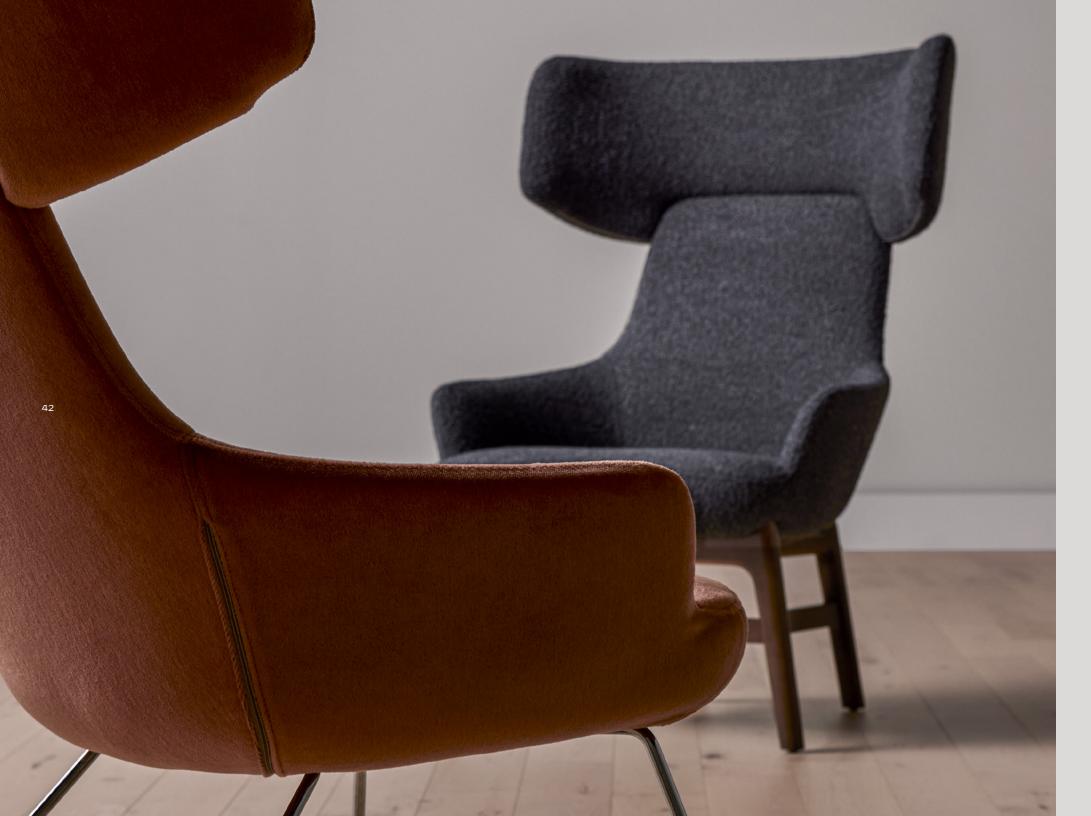

#### SUPERKOOL™

The Superkool collection, created by renowned London-based designer David Fox, merges subtle curves and precise lines to create a truly iconic shape. Designed with a style rooted in funk and soul, fluidity is at the heart of Superkool's aesthetic.

# Truly iconic with an organic form.

David Fox drew inspiration from distinguished shapes and imagery, infusing them into this extraordinary range of products. Superkool's dramatic high back shape not only adds elegance but also aids in defusing sight lines and sounds within the graceful structure.

# Cohesive and contemporary.

Meticulous observation of sitting positions in different environments led to Superkool's natural ability to cater to relaxed and active postures. From lounge seating to guest chairs, creating a portfolio of models was David Fox's ambition. The collection provides a diverse offering with an array of base choices.