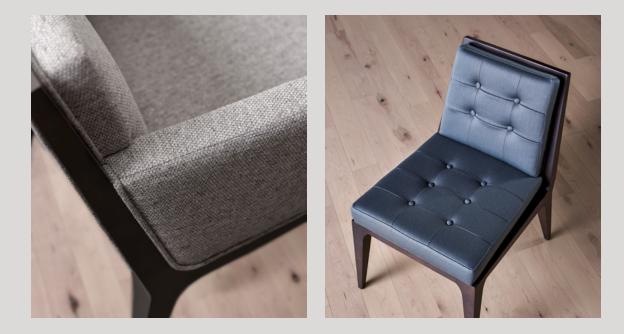

### LOLITA<sup>™</sup>

With its rich woodgrains and sleek lines, Lolita is a testament to Robert Cox's unwavering commitment to merging historical context with contemporary sensibilities. To bring the Lolita collection to life, Robert Cox embarked on a journey through history, drawing inspiration from historical models and reimagining them through a modern lens. The result was a collection that effortlessly blends familiarity with freshness.

Lolita delves into the rich tapestry of history, reimagining classic models through a contemporary filter. The result is a series of lounge chairs, loveseats, and sofas that effortlessly blend timeless elegance with modern allure. Each piece showcases a clean and captivating tufted detail, meticulously handcrafted by our skilled upholsterers.