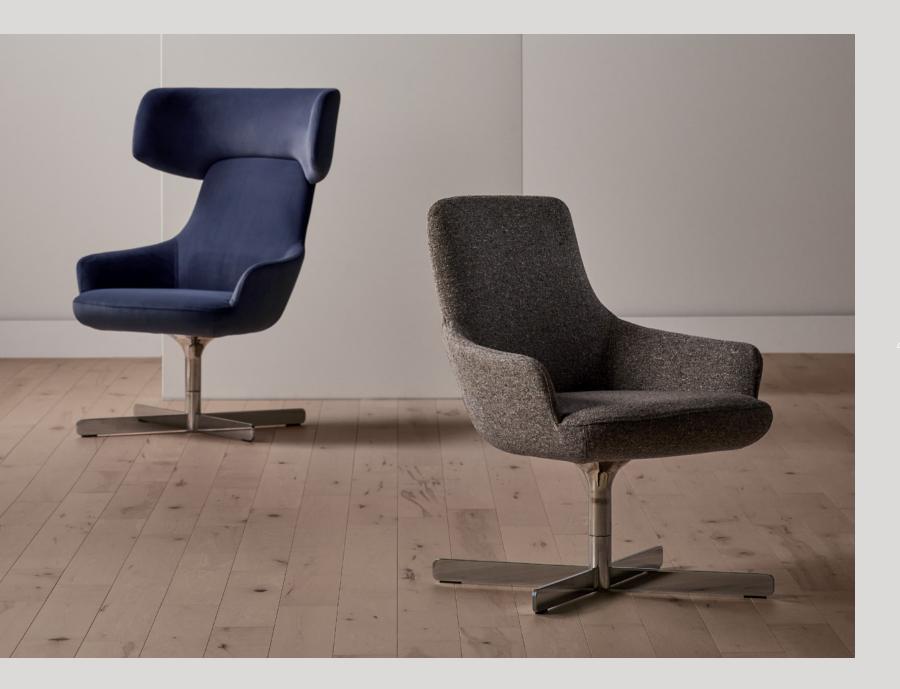

#### LSM™

The LSM lounge collection is a truly remarkable collaboration between Debra Lehman-Smith and David Edward. As a celebrated Interior Design Magazine hall of famer, Lehman-Smith poured her creativity into every detail of the LSM collection. Driven by the desire to craft a collection that exudes natural beauty without any hint of contrivance, LSM was created. It is a fusion of artistry, functionality, and comfort, elevating the essence of contemporary design. From luxurious seating options to thoughtfully designed tables, the collection offers unrivaled sophistication, exceptional craftsmanship, and unwavering attention to detail.

## Experience unmatched sophistication.

Lehman-Smith's passion for natural beauty shines through in every detail. She wanted to incorporate a natural aesthetic that was modern and simple, yet didn't feel forced. The result is a fusion of artistry, functionality, and comfort. The LSM collection includes lounge chairs, loveseats, and sofas that elevate contemporary design with refined elegance.