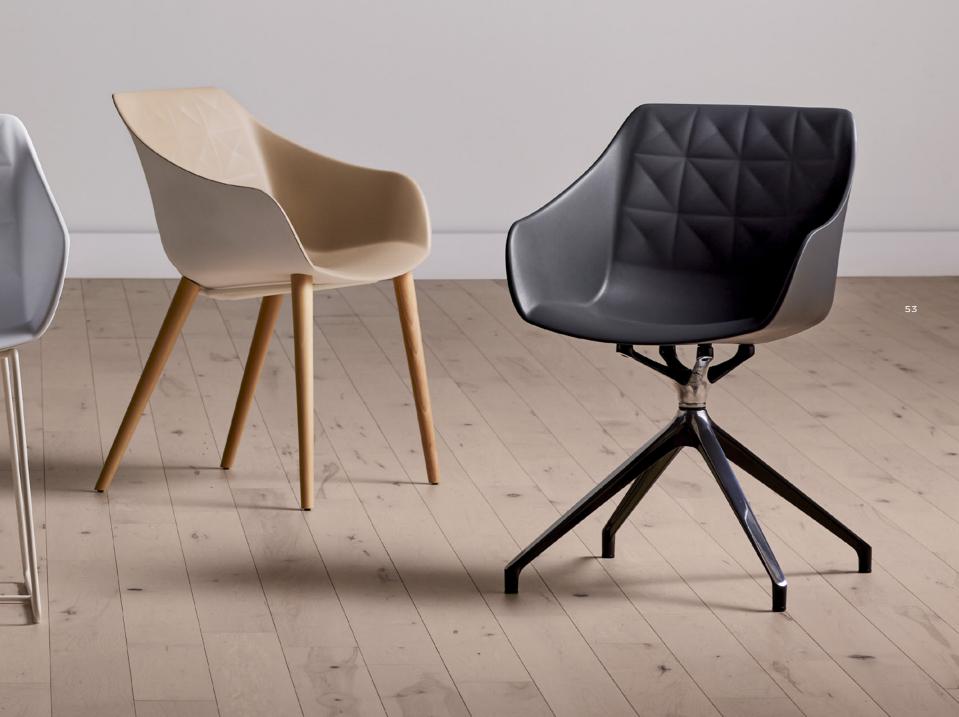

#### **PORTATA**<sup>™</sup>

With a vision to merge elegance with technological prowess, designer Fabio Di Bartolomei artfully reinterpreted the ancient technique of leather working known as "Capitoné" in a contemporary and captivating way. The Portata chair stands as a testament to his ingenuity, as Di Bartolomei ingeniously crafted a texture that gives the illusion of softness while being constructed from a rigid and durable polyurethane. This clever blend of soft aesthetics and robust composition creates a visual paradox that captivates the observer.

Fabio Di Bartolomei's goal when designing Portata was to create a chair that would appear soft to the eye, even though it's composed from an industrial material. This elegant and soft shape perfectly integrates with the metal and wood base options.

Designed by FABIO DI BARTOLOMEI

Fusion of aesthetics and functionality.