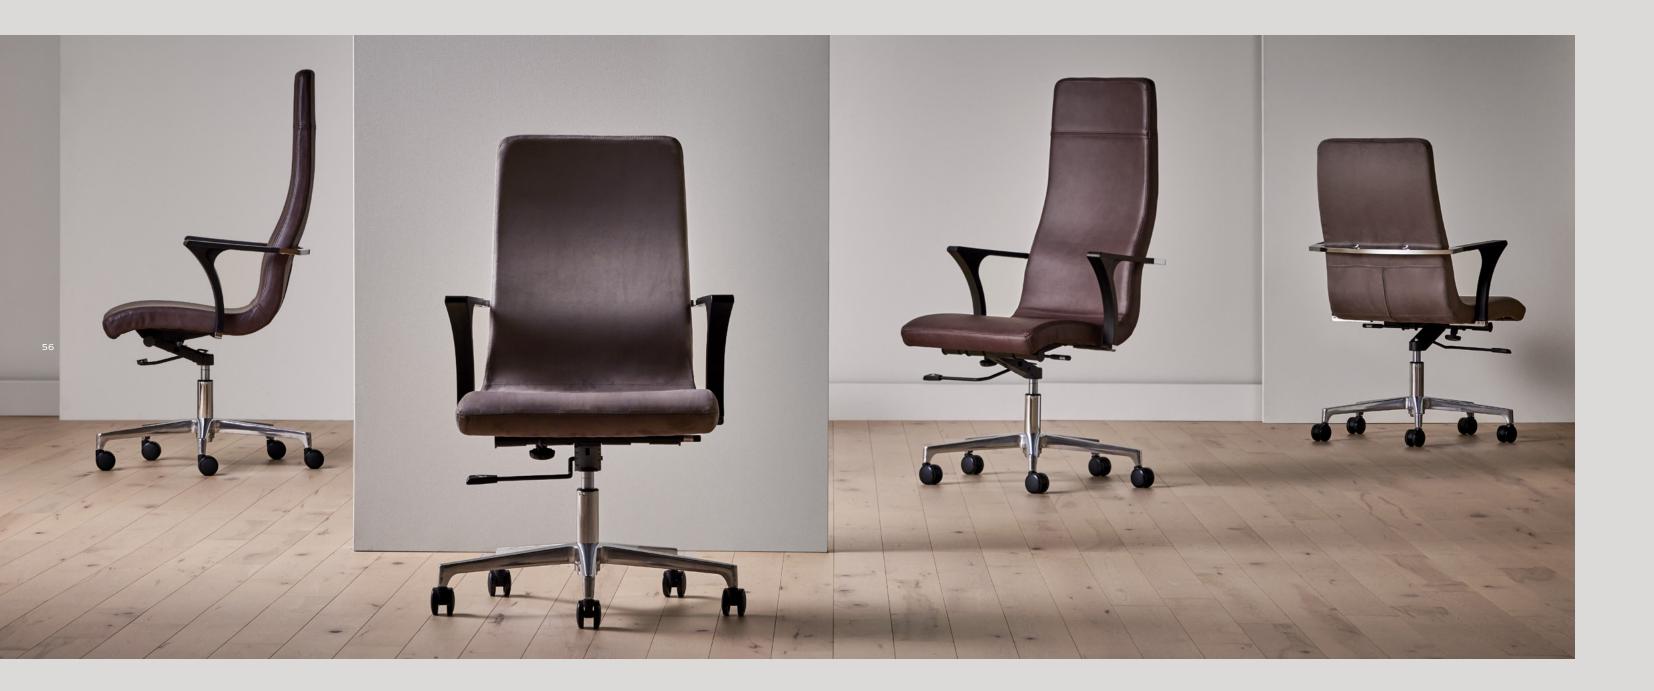

#### ASPEN™

Scott Mason is an industrial designer known for his functional and timeless furniture creations. Drawing inspiration from classic lines and intricate details, Mason embarked on a journey to design a chair that would not only look stunning in any setting but also be perfectly suited within modern interiors. Aspen is a versatile seating collection specifically crafted for those that prioritize elevated design.

Designed by SCOTT MASON

## A striking silhouette with contemporary style.

Aspen is a masterpiece designed to elevate interiors with its professional aesthetics and versatile features. Its notable profile combines exquisite artistry and contemporary functionality. The high back and mid back versions provide design flexibility, allowing spaces to be balanced and harmonious.