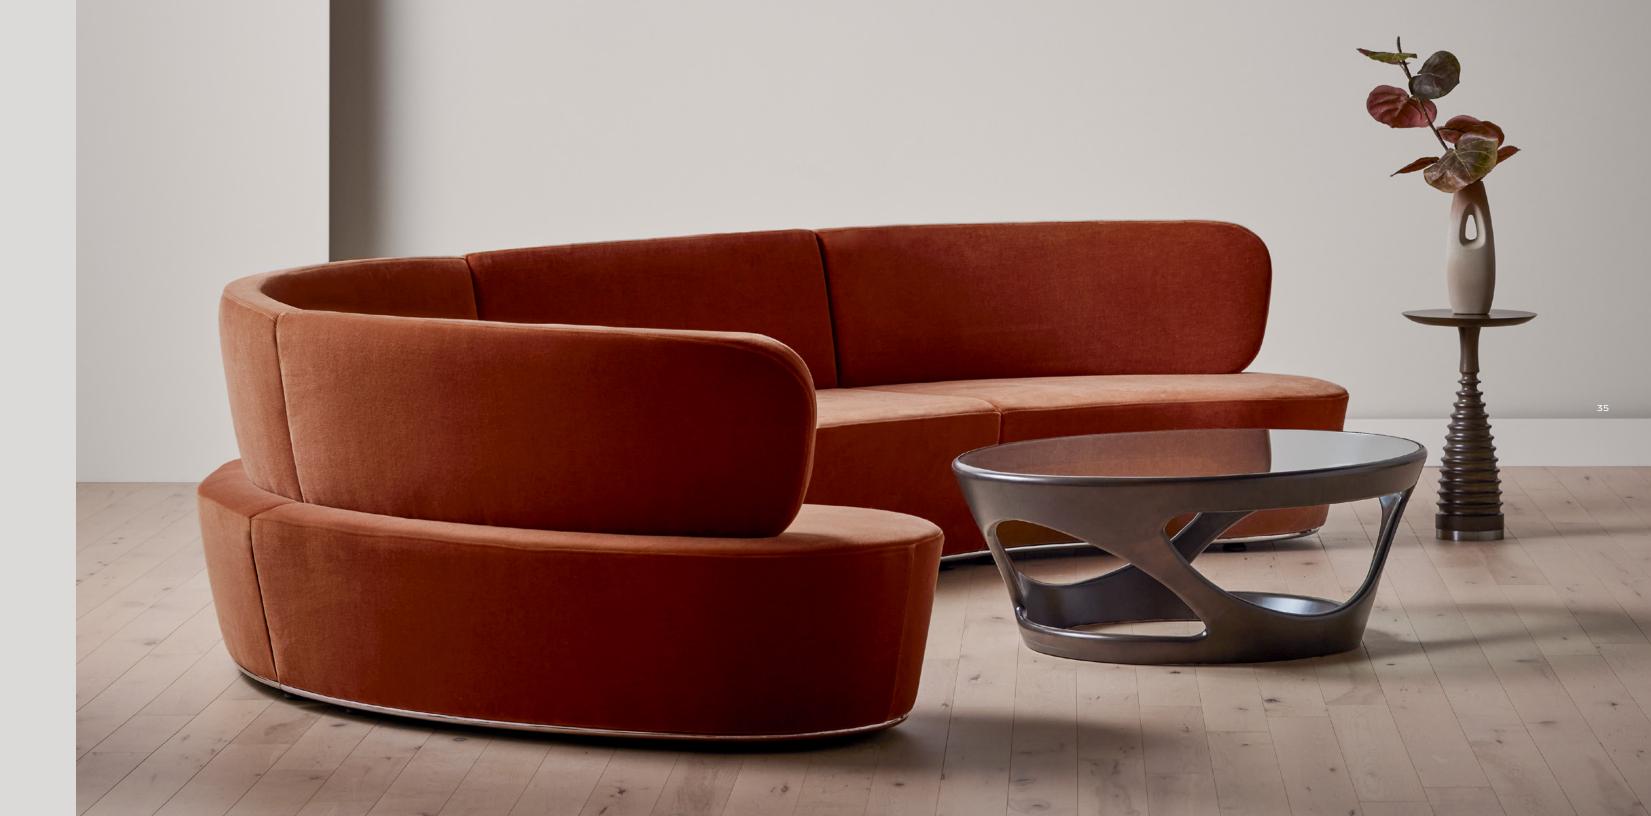

#### ENTOURAGE<sup>™</sup>

David Fox's design approach embraces contemporary trends and fashion, resulting in products that exude timeless grace. His creative vision comes to life in Entourage, an exceptional landscape lounge collection. Characterized by its elegant simplicity, Entourage features a delicate tubular frame that lifts the design off the floor. This element creates an airy yet sturdy element that beautifully complements its sculptural angles. This meticulous attention to detail ensures both comfort and visual appeal.

# Smooth edges and curvilinear forms.

34

Entourage is a modular sofa collection that features smooth edges and a curvilinear silhouette. It can be linked together to form a multitude of shapes and configurations. To enhance the versatility of the collection, Entourage also includes complementary pieces, like the loveseat and ottoman, which also feature its distinct curved shape.