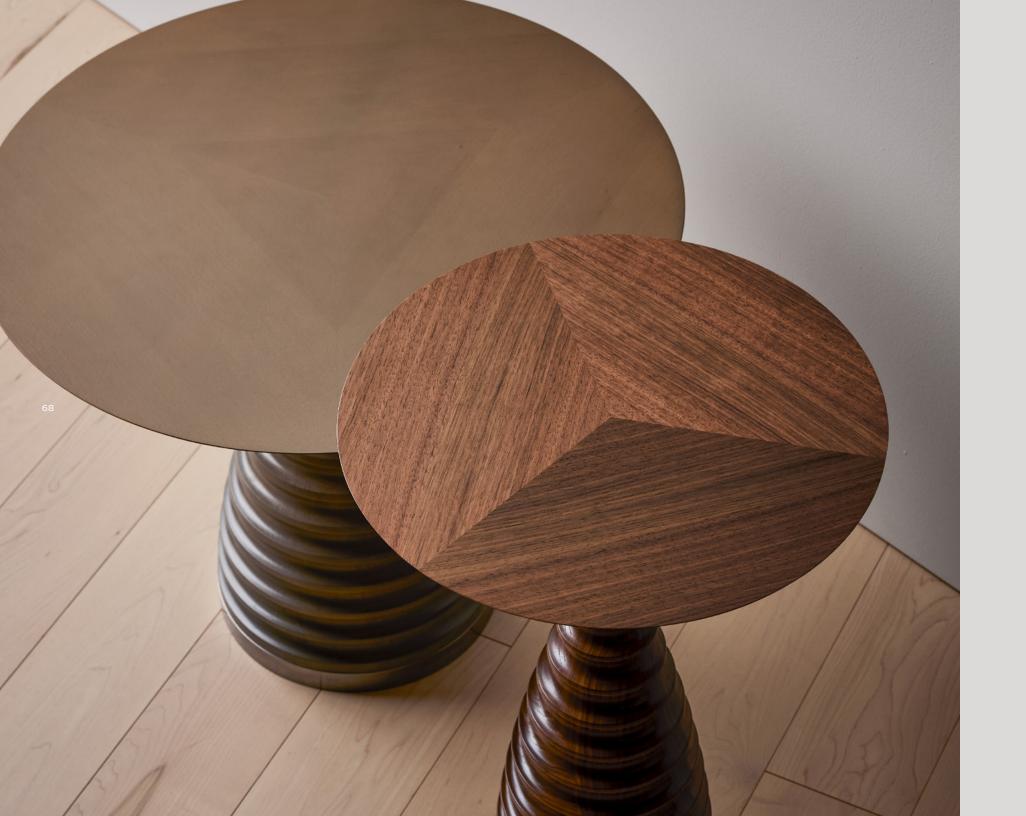

#### FRILL™

Elliot Eakin's journey in designing the Frill table collection began when he noticed antique bellows hanging on the wall of a bronze foundry in Chicago. Although no longer in use, the bellows' form and function captivated him. The flair of the bellows' neck inspired the shape of the table base, while the accordion back inspired the riffle detailing around the base. The top pattern represents the rush of air escaping the bellows when operated. Eakin wanted to try and capture that chaotic movement of air by segmenting and turning the natural graining of the wood.

Designed by **ELLIOT EAKIN** 

# A juxtaposition of style and beauty.

Frill is an exquisitely modern collection of tables that can be placed together to form a striking table ensemble or can stand alone with pride. The distinct metallic base options add an element of sophistication that is sure to draw attention. Frill is one of a kind and it can bring an aura of luxury to any environment.