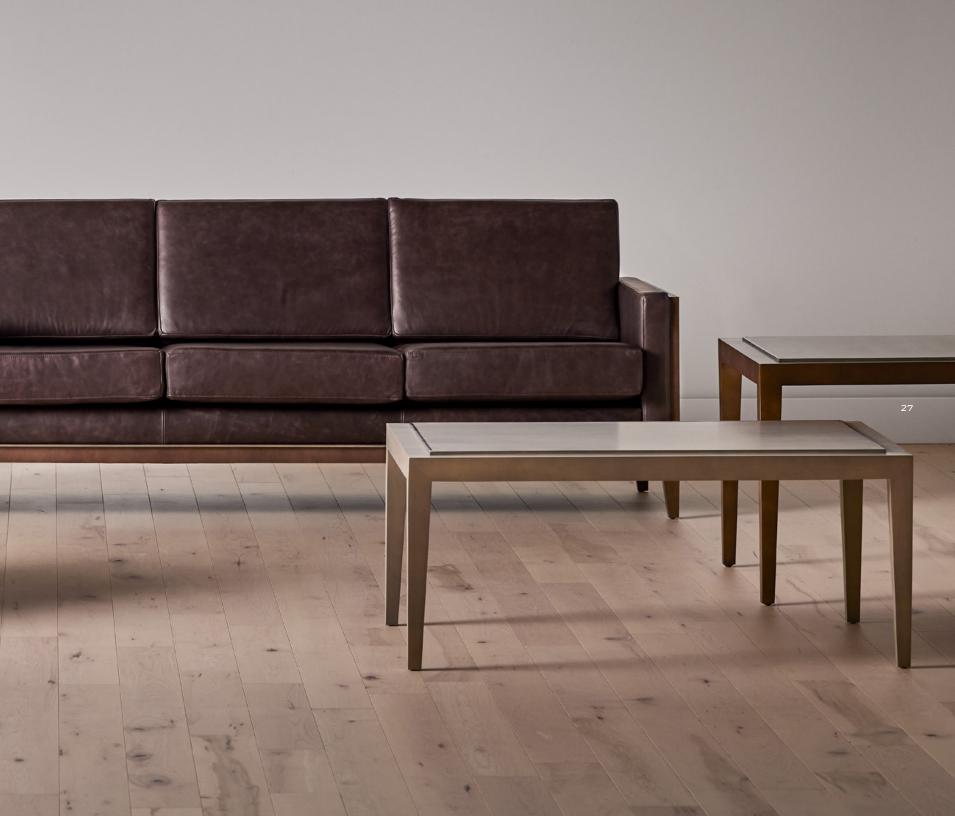

## Structured yet inviting.

LSM tables boast a seamless fusion of wood veneers and brushed stainless finishes, defining the impeccable taste and precision of David Edward. Each table is a functional masterpiece that creates visual delight. Whether complementing lounge models or standing alone, Lolita tables are perfect for casual gatherings and formal settings.