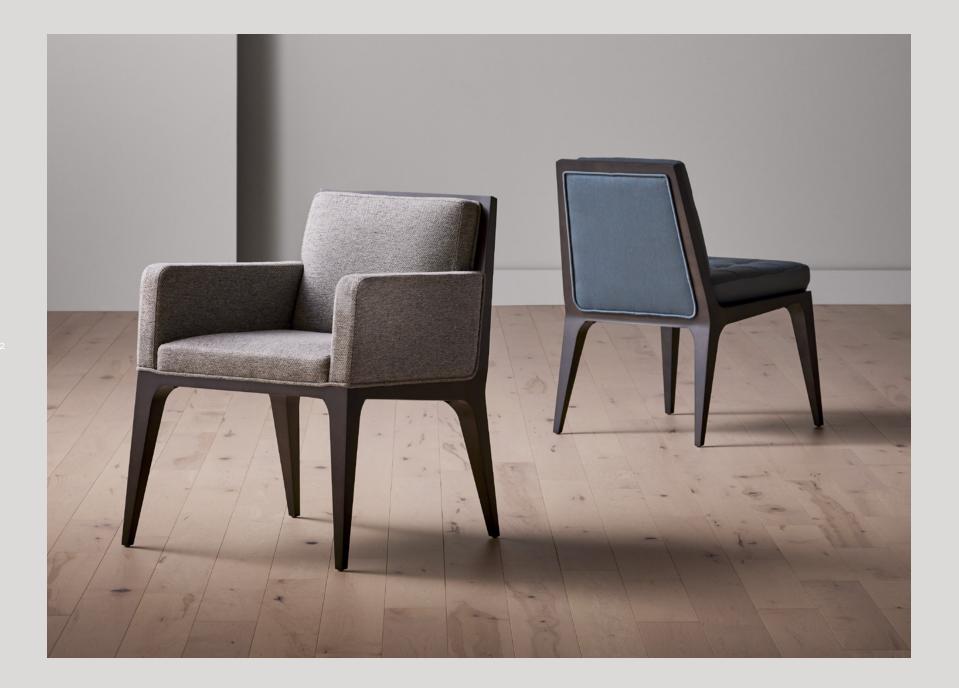

### LOLITA<sup>™</sup>

With its rich woodgrains and sleek lines, Lolita is a testament to Robert Cox's unwavering commitment to merging historical context with contemporary sensibilities. To bring the Lolita collection to life, Robert Cox embarked on a journey through history, drawing inspiration from historical models and reimagining them through a modern lens. The result was a collection that effortlessly blends familiarity with freshness.

# Fresh yet familiar.

Lolita is a rare combination of classic design and progressive style. Cox's masterful fusion of historical context along with modern materials and processes transformed Lolita into a timeless classic. Its subtle curves shape the silhouette to create a graceful framework that provides visual satisfaction and distinguished comfort.

Lolita delves into the rich tapestry of history, reimagining classic models through a contemporary filter. The result is a series of lounge chairs, loveseats, and sofas that effortlessly blend timeless elegance with modern allure. Each piece showcases a clean and captivating tufted detail, meticulously handcrafted by our skilled upholsterers.