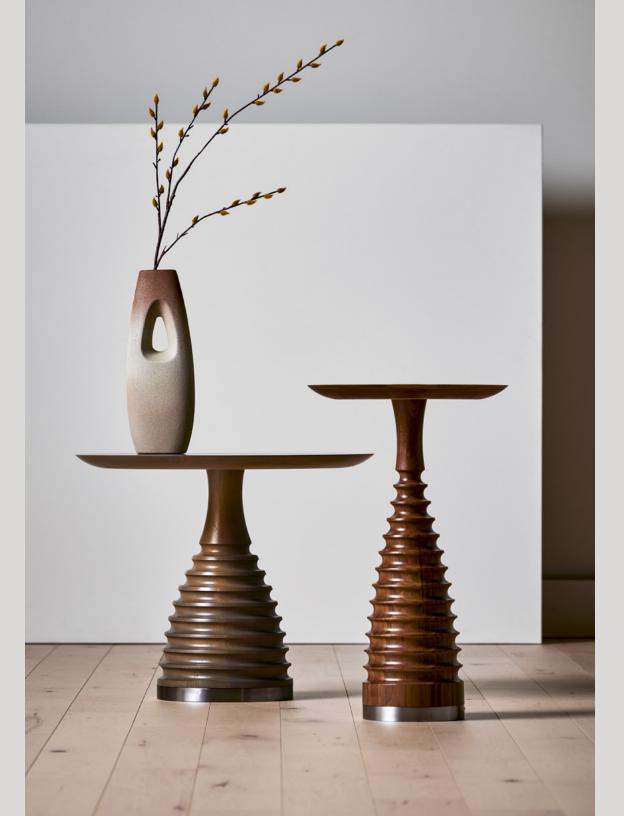

#### FRILL™

Elliot Eakin's journey in designing the Frill table collection began when he noticed antique bellows hanging on the wall of a bronze foundry in Chicago. Although no longer in use, the bellows' form and function captivated him. The flair of the bellows' neck inspired the shape of the table base, while the accordion back inspired the riffle detailing around the base. The top pattern represents the rush of air escaping the bellows when operated. Eakin wanted to try and capture that chaotic movement of air by segmenting and turning the natural graining of the wood.

# A juxtaposition of style and beauty.

Frill is an exquisitely modern collection of tables that can be placed together to form a striking table ensemble or can stand alone with pride. The distinct metallic base options add an element of sophistication that is sure to draw attention. Frill is one of a kind and it can bring an aura of luxury to any environment.