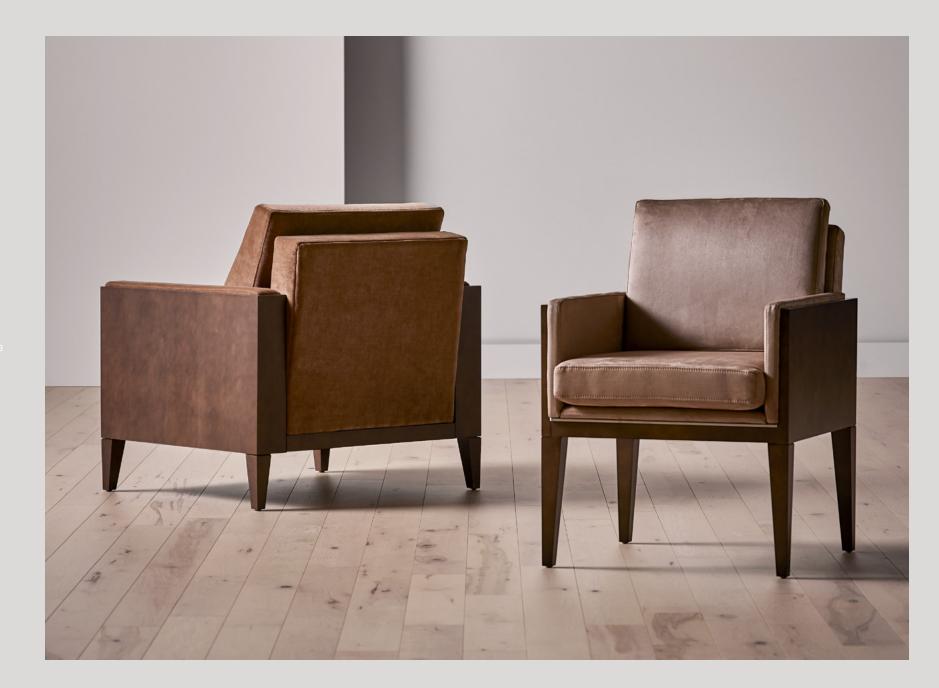

#### **KITHARA**<sup>™</sup>

Brad Ascalon's design vision, coupled with his profound musical connection, inspired his design of Kithara. With an intimate understanding of how design elements generate emotions and resonate with individuals, the collection transcends the ordinary, seamlessly intertwining the subtlety of form and function to create an exceptional experience.

Kithara, is a lounge and table collection that showcases a remarkable fusion of craft and design. From hand-stitched details on the arms to mortise and tenon joints, Kithara elevates lounge seating from the expected

#### Designed by **BRAD ASCALON**

09

Kithara's hand-stitched accents on the lounge chair arms and bench seats are a testament to the craft and refinement of the collection. This unique stitching detail offers a personalized touch that enhances the artistry, resonates harmony, and showcases timeless opulence. Choose a contrasting thread color for added visual interest or select coordinating thread to blend with the upholstery.

Inspired by music. Designed to deliver harmony.

Kithara offers an exceptional fusion of craft and design, defying design trends to stand the test of time. From exquisite lounge seating options to captivating occasional tables, each piece reflects meticulous attention to detail and unwavering quality, elevating any environment it graces. Embrace the allure of Kithara, a celebration of form, function, and elevated aesthetics.