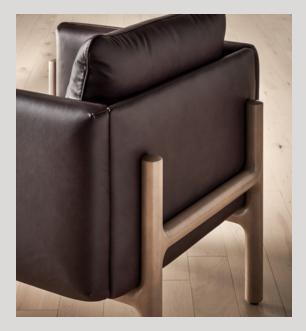

#### **KITHARA**<sup>™</sup>

Brad Ascalon's design vision, coupled with his profound musical connection, inspired his design of Kithara. With an intimate understanding of how design elements generate emotions and resonate with individuals, the collection transcends the ordinary, seamlessly intertwining the subtlety of form and function to create an exceptional experience.

Kithara, is a lounge and table collection that showcases a remarkable fusion of craft and design. From hand-stitched details on the arms to mortise and tenon joints, Kithara elevates lounge seating from the expected

#### Designed by **BRAD ASCALON**

09

Kithara's hand-stitched accents on the lounge chair arms and bench seats are a testament to the craft and refinement of the collection. This unique stitching detail offers a personalized touch that enhances the artistry, resonates harmony, and showcases timeless opulence. Choose a contrasting thread color for added visual interest or select coordinating thread to blend with the upholstery.