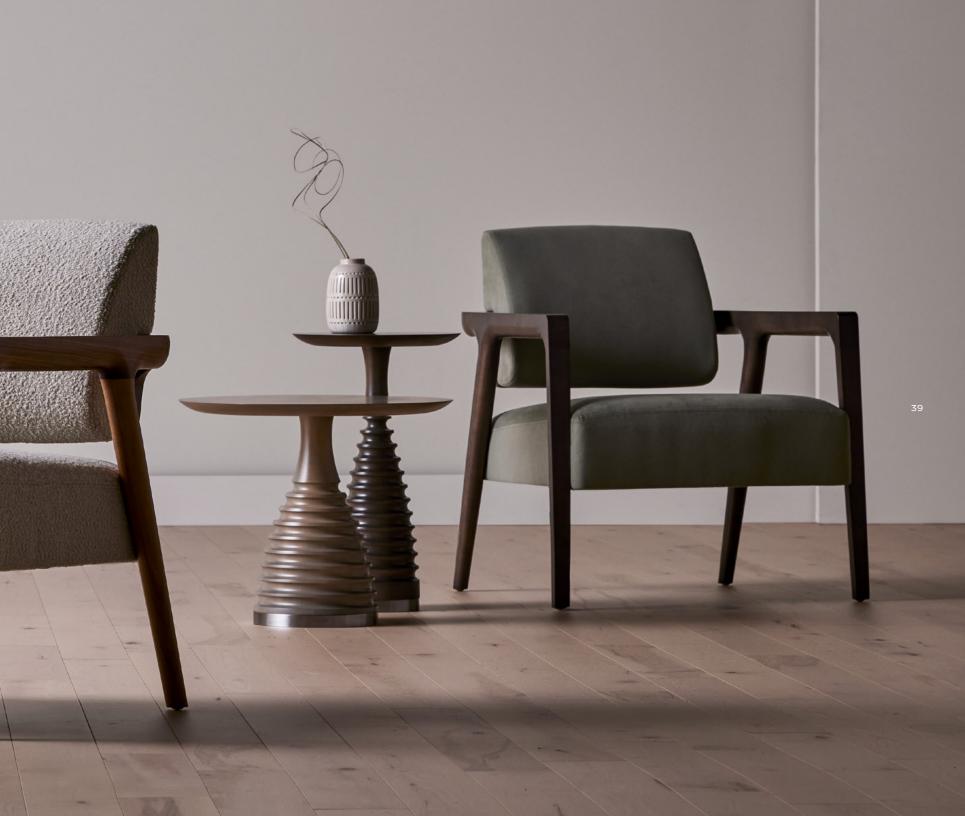

#### **THATCHER**<sup>™</sup>

Elliot Eakin's Thatcher lounge chair is a testament to his unwavering commitment to creating furniture that is not only visually stunning but also practical and approachable. Inspired by the mesmerizing Chicago River bascule bridges, Eakin designed Thatcher to pay homage to their distinctive features. He ingeniously translated the elements of these bridges into the design.

Designed by **ELLIOT EAKIN** 

Thatcher's armrest symbolizes the bridge itself, the legs mimic the truss structure, and the seat represents the road. To further capture the essence of these bridges, Eakin drew inspiration from the counterweight mechanism that allows them to open and close, incorporating that into the chair's backrest. The cantilevering backrest is uniquely contoured to float over the seat providing a soft elegance with comfort that supports extended periods of sitting. With a specific vision for Thatcher, he wanted to create a piece that would demand attention and admiration, making it worthy of being displayed in the center of a room.

Design that demands attention and admiration.

40