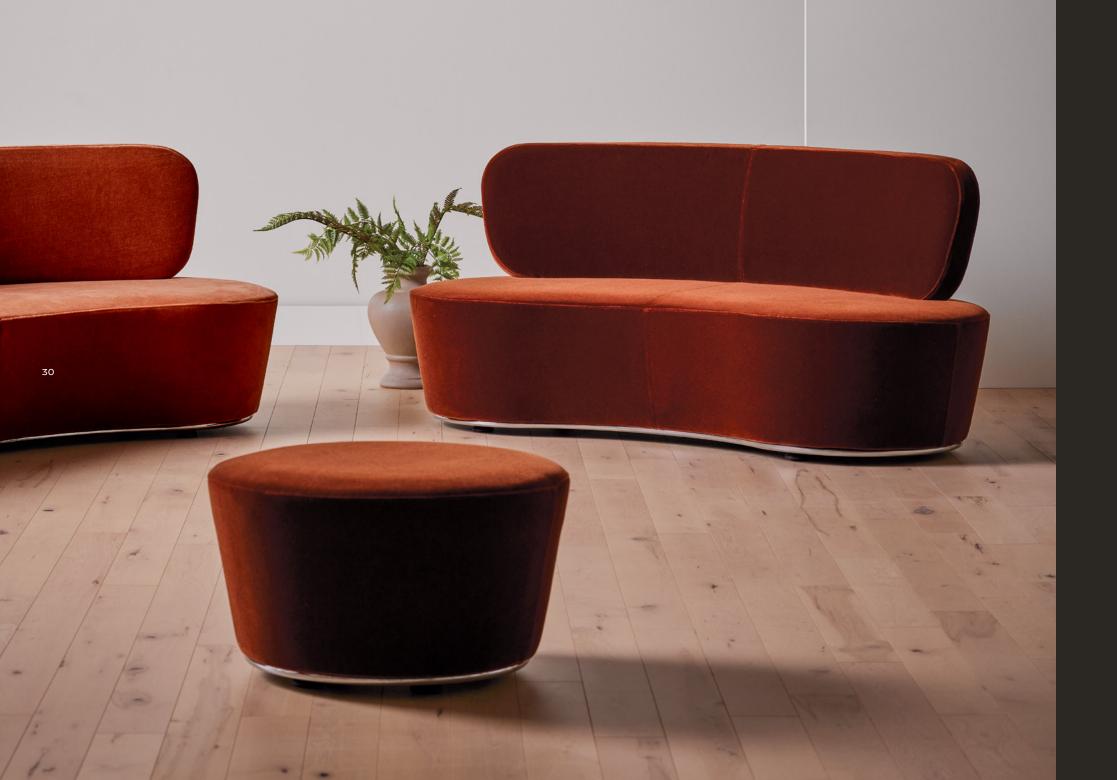

#### ENTOURAGE<sup>™</sup>

David Fox's design approach embraces contemporary trends and fashion, resulting in products that exude timeless grace. His creative vision comes to life in Entourage, an exceptional landscape lounge collection. Characterized by its elegant simplicity, Entourage features a delicate tubular frame that lifts the design off the floor. This element creates an airy yet sturdy element that beautifully complements its sculptural angles. This meticulous attention to detail ensures both comfort and visual appeal.

# Smooth edges and curvilinear forms.

34

Entourage is a modular sofa collection that features smooth edges and a curvilinear silhouette. It can be linked together to form a multitude of shapes and configurations. To enhance the versatility of the collection, Entourage also includes complementary pieces, like the loveseat and ottoman, which also feature its distinct curved shape.