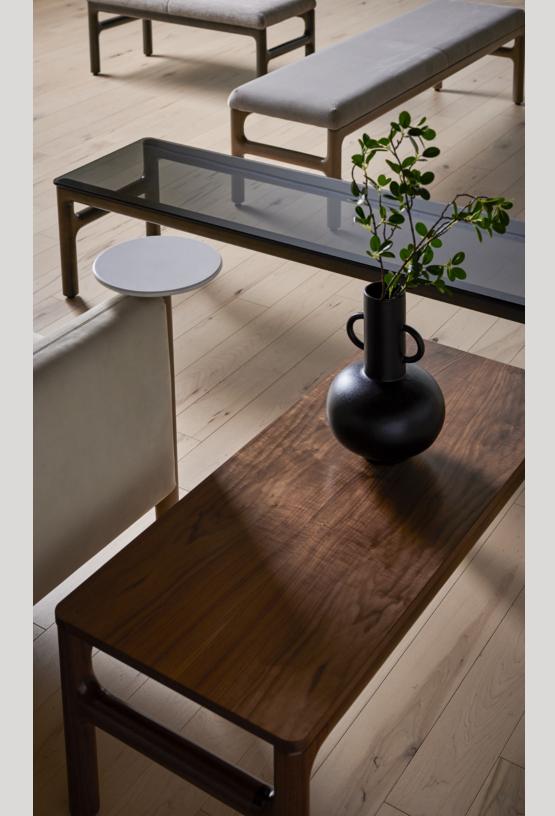

#### FLO™

Designed by Roger Crowley, Flo represents a sculptural fusion of artistry and functionality through solid wood. With flowing form, the ever-changing curves effortlessly merge to create two distinct tables —an ellipse coffee table and a round end table. The result is a visually captivating design that radiates beauty, capturing the attention of those who appreciate elevated design and unparalleled artistry.

## NATURAL ELEGANCE AND MODERN AESTHETICS.