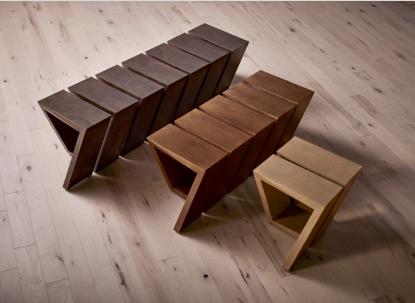

#### LOOPER

The Looper bench, designed by Donald Strum and Robert Van Varick of Michael Graves Design, is a constant, Möbius loop of beauty and grace that repeats with precision. Looper is an architectural masterpiece that pays homage to the iconic keystone element found in Graves' work. Earning recognition as a finalist for Interior Design Magazine's Best of Year award, the Looper bench emerges as a structural sensation showcasing exceptional design and craftsmanship.

Designed by DONALD STRUM and ROBERT VAN VARICK of MICHAEL GRAVES DESIGN