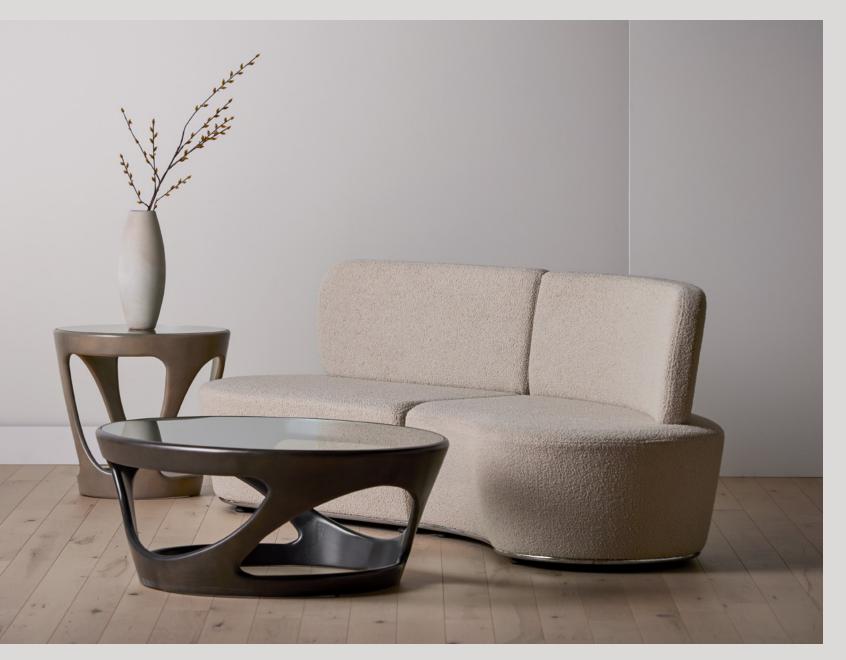

#### FLO™

Designed by Roger Crowley, Flo represents a sculptural fusion of artistry and functionality through solid wood. With flowing form, the ever-changing curves effortlessly merge to create two distinct tables —an ellipse coffee table and a round end table. The result is a visually captivating design that radiates beauty, capturing the attention of those who appreciate elevated design and unparalleled artistry.

Designed by ROGER CROWLEY

## NATURAL ELEGANCE AND MODERN AESTHETICS.

#### FRILL™

Elliot Eakin's journey in designing the Frill table collection began when he noticed antique bellows hanging on the wall of a bronze foundry in Chicago. Although no longer in use, the bellows' form and function captivated him. The flair of the bellows' neck inspired the shape of the table base, while the accordion back inspired the riffle detailing around the base. The top pattern represents the rush of air escaping the bellows when operated. Eakin wanted to try and capture that chaotic movement of air by segmenting and turning the natural graining of the wood.