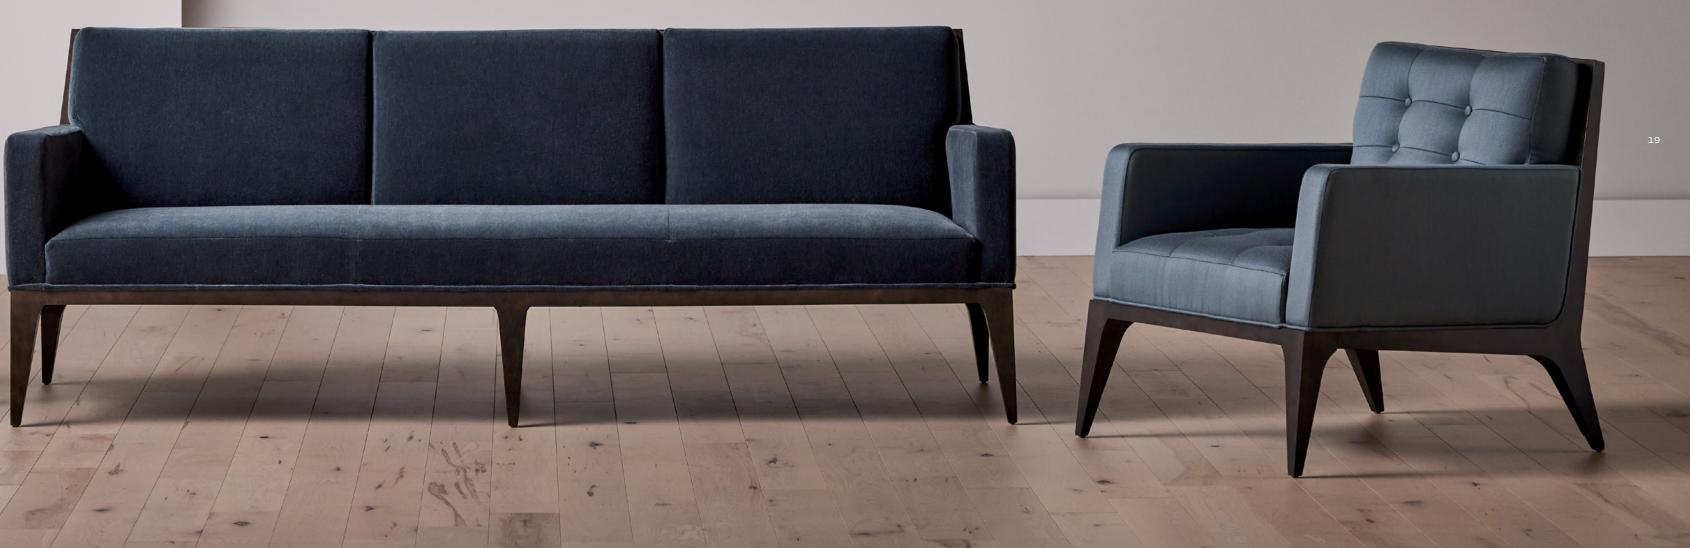

### LOLITA<sup>™</sup>

With its rich woodgrains and sleek lines, Lolita is a testament to Robert Cox's unwavering commitment to merging historical context with contemporary sensibilities. To bring the Lolita collection to life, Robert Cox embarked on a journey through history, drawing inspiration from historical models and reimagining them through a modern lens. The result was a collection that effortlessly blends familiarity with freshness.

# Fresh yet familiar.

Lolita is a rare combination of classic design and progressive style. Cox's masterful fusion of historical context along with modern materials and processes transformed Lolita into a timeless classic. Its subtle curves shape the silhouette to create a graceful framework that provides visual satisfaction and distinguished comfort.

Lolita delves into the rich tapestry of history, reimagining classic models through a contemporary filter. The result is a series of lounge chairs, loveseats, and sofas that effortlessly blend timeless elegance with modern allure. Each piece showcases a clean and captivating tufted detail, meticulously handcrafted by our skilled upholsterers.