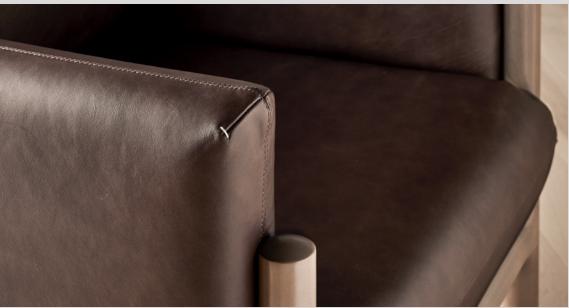

Kithara, is a lounge and table collection that showcases a remarkable fusion of craft and design. From hand-stitched details on the arms to mortise and tenon joints, Kithara elevates lounge seating from the expected

#### Designed by **BRAD ASCALON**

09

Kithara's hand-stitched accents on the lounge chair arms and bench seats are a testament to the craft and refinement of the collection. This unique stitching detail offers a personalized touch that enhances the artistry, resonates harmony, and showcases timeless opulence. Choose a contrasting thread color for added visual interest or select coordinating thread to blend with the upholstery.