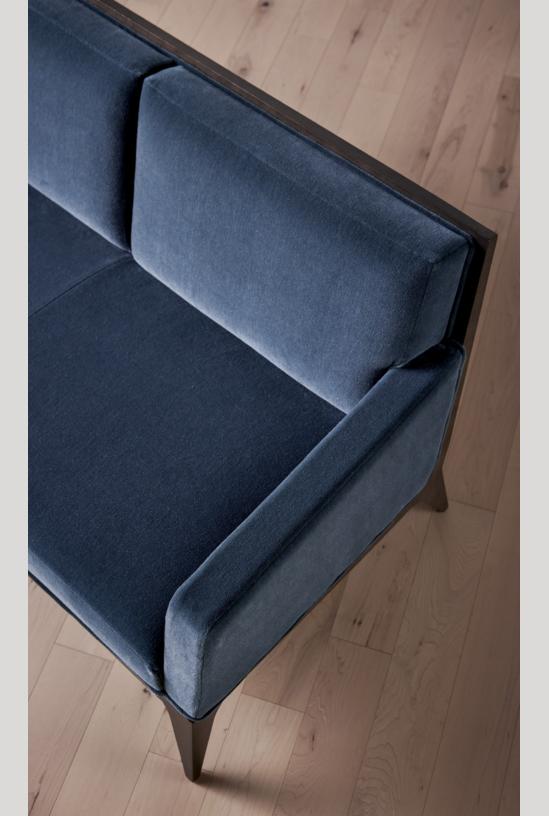

#### ANORA™

Laney Builteman created an elegant addition to contemporary environments with the Anora lounge collection. Infused with her deep passion for nature, the design includes an enchanting blend of organic creativity with a sophisticated composition. The lounge chair is a renewal of the iconic tub chair, with a hardwood panel that wraps the entire frame. This detail transforms Anora into a captivating statement piece with a modern presence and timeless sophistication.

Designed by LANEY BUILTEMAN

The Anora collection goes beyond a lounge chair, encompassing a loveseat and a sofa. Each of these pieces showcases graceful curves, slightly pitched arms, and sleek wood legs, while the tailored upholstery reflects refined lines and crisp details. Anora offers exquisite style, a stunning silhouette, and precise lines.

An irresistible blend of form, function, and craftsmanship.