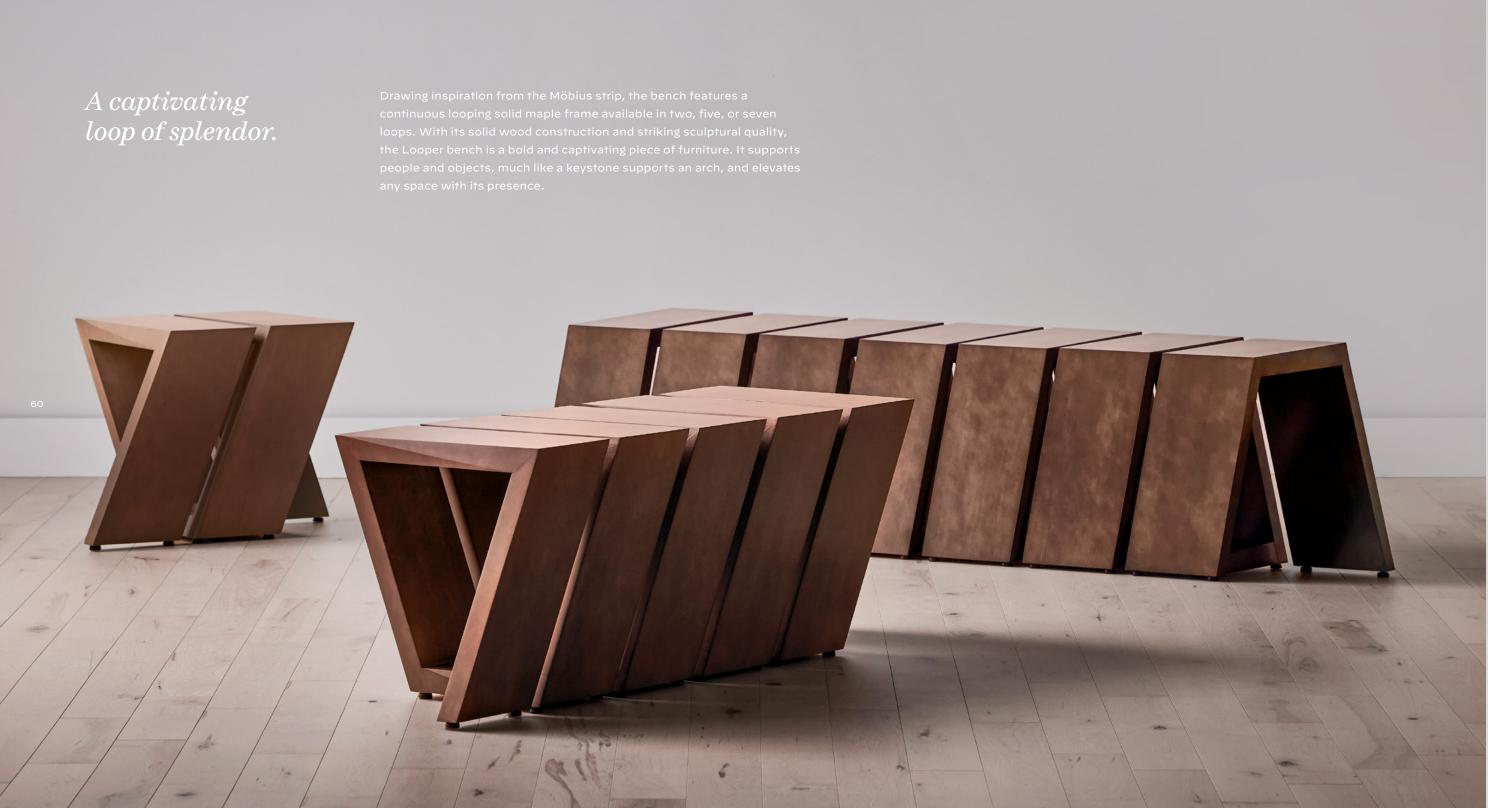

#### LOOPER

The Looper bench, designed by Donald Strum and Robert Van Varick of Michael Graves Design, is a constant, Möbius loop of beauty and grace that repeats with precision. Looper is an architectural masterpiece that pays homage to the iconic keystone element found in Graves' work. Earning recognition as a finalist for Interior Design Magazine's Best of Year award, the Looper bench emerges as a structural sensation showcasing exceptional design and craftsmanship.

Designed by DONALD STRUM and ROBERT VAN VARICK of MICHAEL GRAVES DESIGN