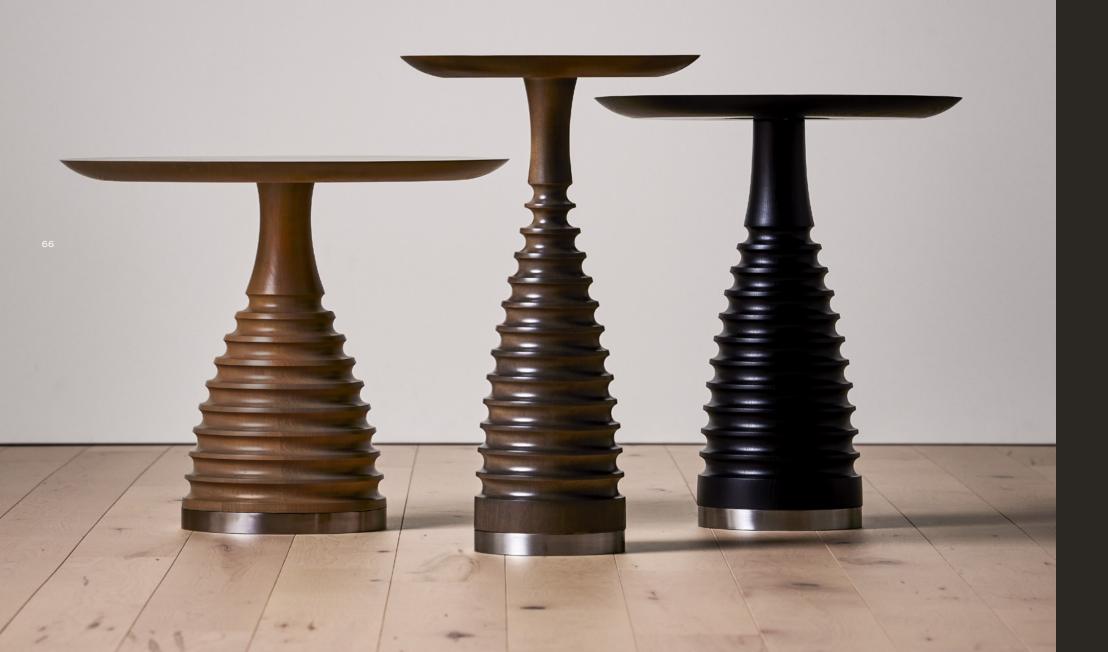

#### FRILL™

Elliot Eakin's journey in designing the Frill table collection began when he noticed antique bellows hanging on the wall of a bronze foundry in Chicago. Although no longer in use, the bellows' form and function captivated him. The flair of the bellows' neck inspired the shape of the table base, while the accordion back inspired the riffle detailing around the base. The top pattern represents the rush of air escaping the bellows when operated. Eakin wanted to try and capture that chaotic movement of air by segmenting and turning the natural graining of the wood.

Designed by **ELLIOT EAKIN** 

# A juxtaposition of style and beauty.

Frill is an exquisitely modern collection of tables that can be placed together to form a striking table ensemble or can stand alone with pride. The distinct metallic base options add an element of sophistication that is sure to draw attention. Frill is one of a kind and it can bring an aura of luxury to any environment.