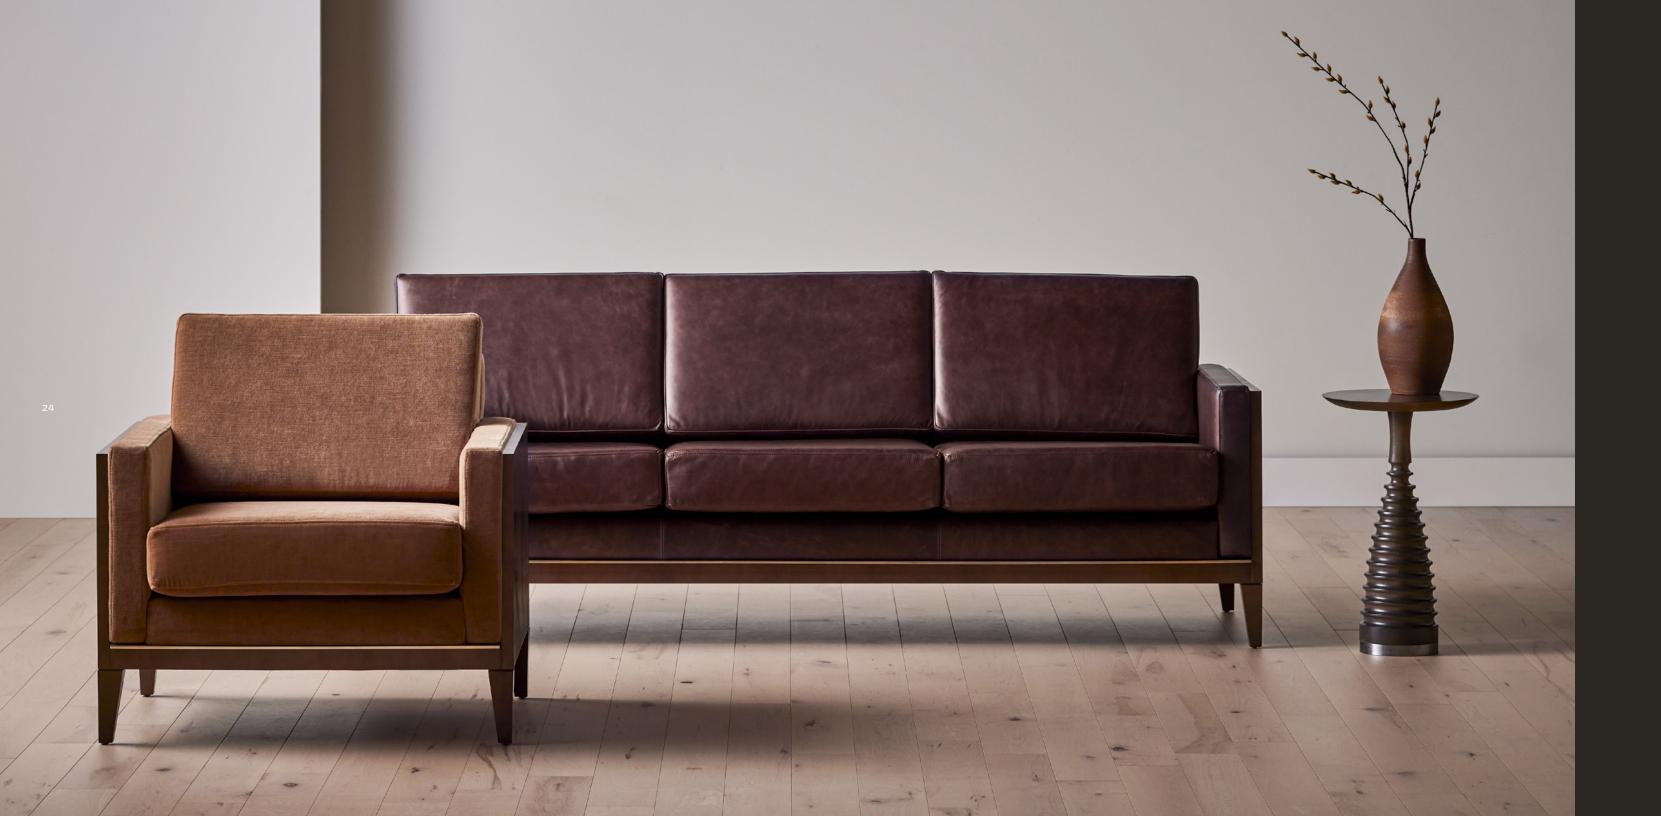

#### LSM™

The LSM lounge collection is a truly remarkable collaboration between Debra Lehman-Smith and David Edward. As a celebrated Interior Design Magazine hall of famer, Lehman-Smith poured her creativity into every detail of the LSM collection. Driven by the desire to craft a collection that exudes natural beauty without any hint of contrivance, LSM was created. It is a fusion of artistry, functionality, and comfort, elevating the essence of contemporary design. From luxurious seating options to thoughtfully designed tables, the collection offers unrivaled sophistication, exceptional craftsmanship, and unwavering attention to detail.

## Experience unmatched sophistication.

Lehman-Smith's passion for natural beauty shines through in every detail. She wanted to incorporate a natural aesthetic that was modern and simple, yet didn't feel forced. The result is a fusion of artistry, functionality, and comfort. The LSM collection includes lounge chairs, loveseats, and sofas that elevate contemporary design with refined elegance.