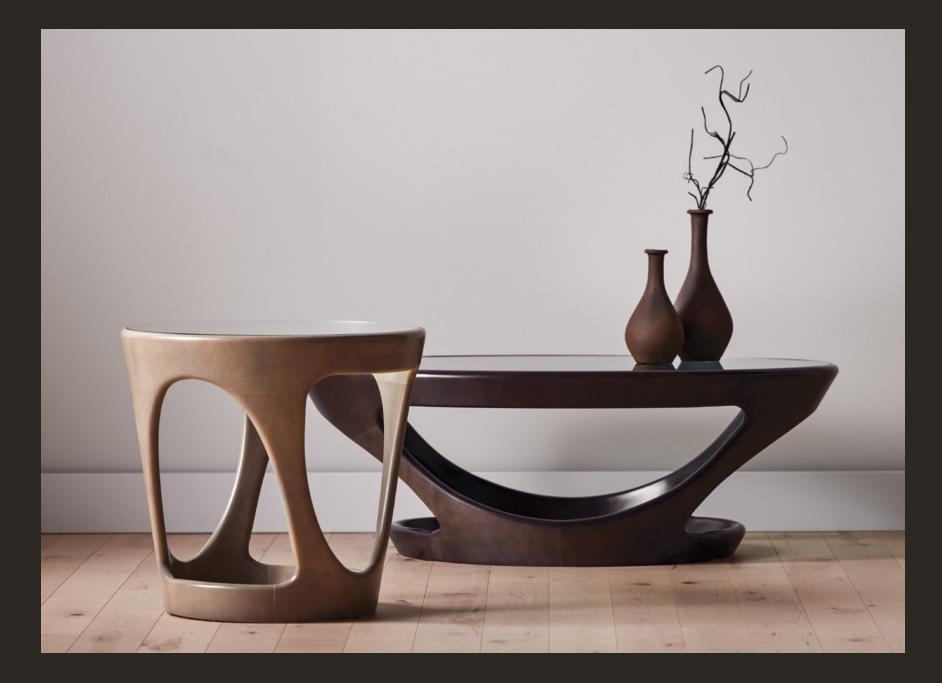

#### FLO™

Designed by Roger Crowley, Flo represents a sculptural fusion of artistry and functionality through solid wood. With flowing form, the ever-changing curves effortlessly merge to create two distinct tables —an ellipse coffee table and a round end table. The result is a visually captivating design that radiates beauty, capturing the attention of those who appreciate elevated design and unparalleled artistry.

Designed by ROGER CROWLEY