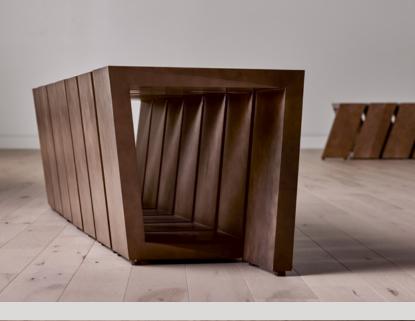

#### LOOPER

The Looper bench, designed by Donald Strum and Robert Van Varick of Michael Graves Design, is a constant, Möbius loop of beauty and grace that repeats with precision. Looper is an architectural masterpiece that pays homage to the iconic keystone element found in Graves' work. Earning recognition as a finalist for Interior Design Magazine's Best of Year award, the Looper bench emerges as a structural sensation showcasing exceptional design and craftsmanship.

Designed by DONALD STRUM and ROBERT VAN VARICK of MICHAEL GRAVES DESIGN