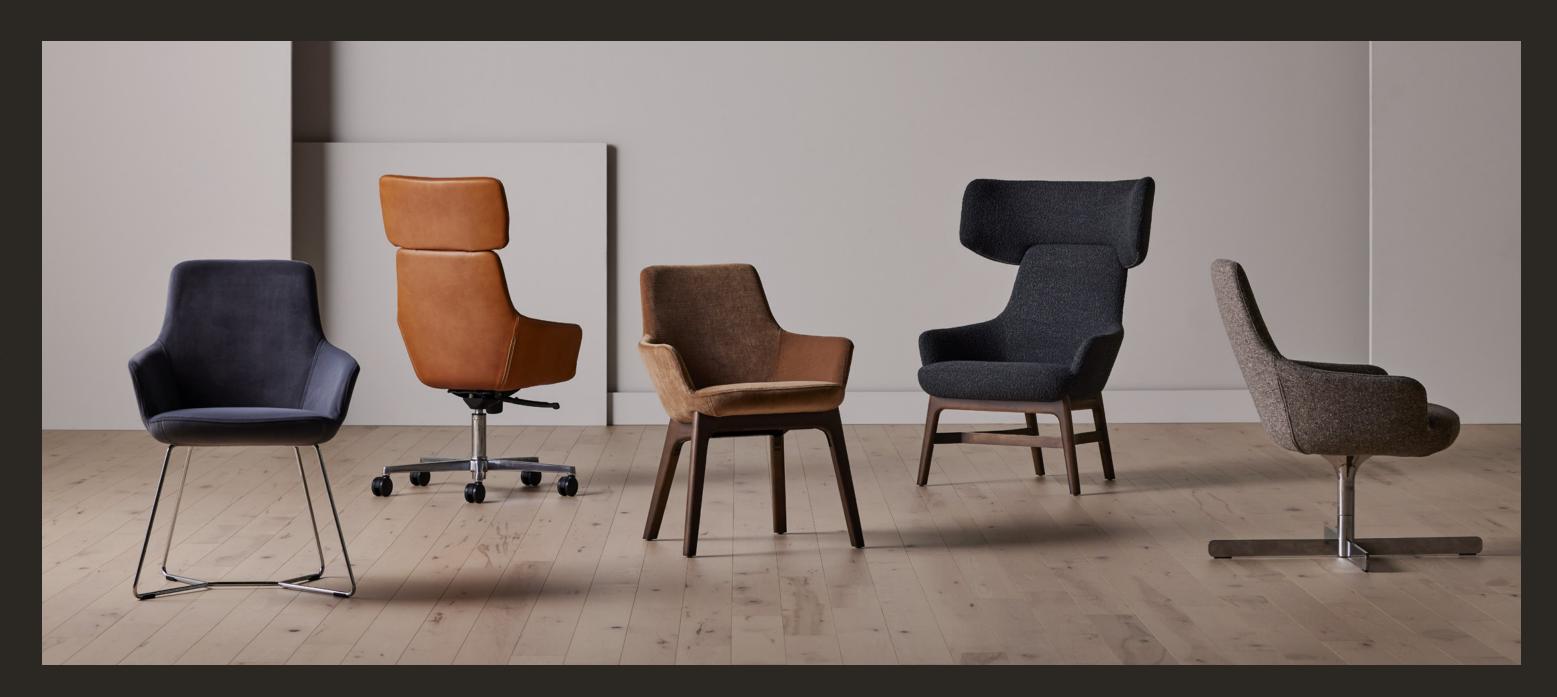

ve features. He ingeniously translated the elements of these bridges into the design.



Designed by **ELLIOT EAKIN** 

Thatcher's armrest symbolizes the bridge itself, the legs mimic the truss structure, and the seat represents the road. To further capture the essence of these bridges, Eakin drew inspiration from the counterweight mechanism that allows them to open and close, incorporating that into the chair's backrest. The cantilevering backrest is uniquely contoured to float over the seat providing a soft elegance with comfort that supports extended periods of sitting. With a specific vision for Thatcher, he wanted to create a piece that would demand attention and admiration, making it worthy of being displayed in the center of a room.

Design that demands attention and admiration.





40

## AN EXPRESSION OF STYLE.

#### SUPERKOOL™

The Superkool collection, created by renowned London-based designer David Fox, merges subtle curves and precise lines to create a truly iconic shape. Designed with a style rooted in funk and soul, fluidity is at the heart of Superkool's aesthetic.



Designed by **DAVID FOX** 



# Truly iconic with an organic form.

David Fox drew inspiration from distinguished shapes and imagery, infusing them into this extraordinary range of products. Superkool's dramatic high back shape not only adds elegance but also aids in defusing sight lines and sounds within the graceful structure.



# Cohesive and contemporary.





Meticulous observation of sitting positions in different environments led to Superkool's natural ability to cater to relaxed and a