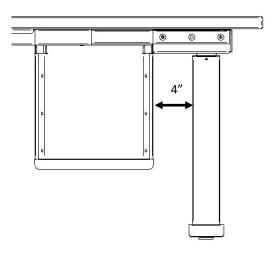

## **Assembly Instruction**

Place height adjust table upside down on clean soft surface.

Locate hanging ped so that is is 4" off the leg column and parallel to the front edge of the surface. Figure A

Attach ped with #8 x 5/8" pan head Phillips screws. Two in each side and two in the back.