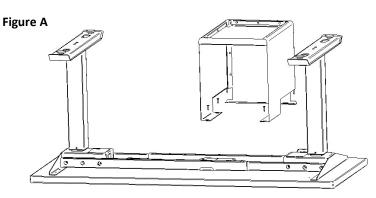

## **Assembly Instruction**

Place height adjust table upside down on clean soft surface.

Locate hanging ped so that is is 4" off the leg column and parallel to the front edge of the surface. Figure A

Attach ped with #8 x 5/8" pan head Phillips screws. Two in each side and two in the back.