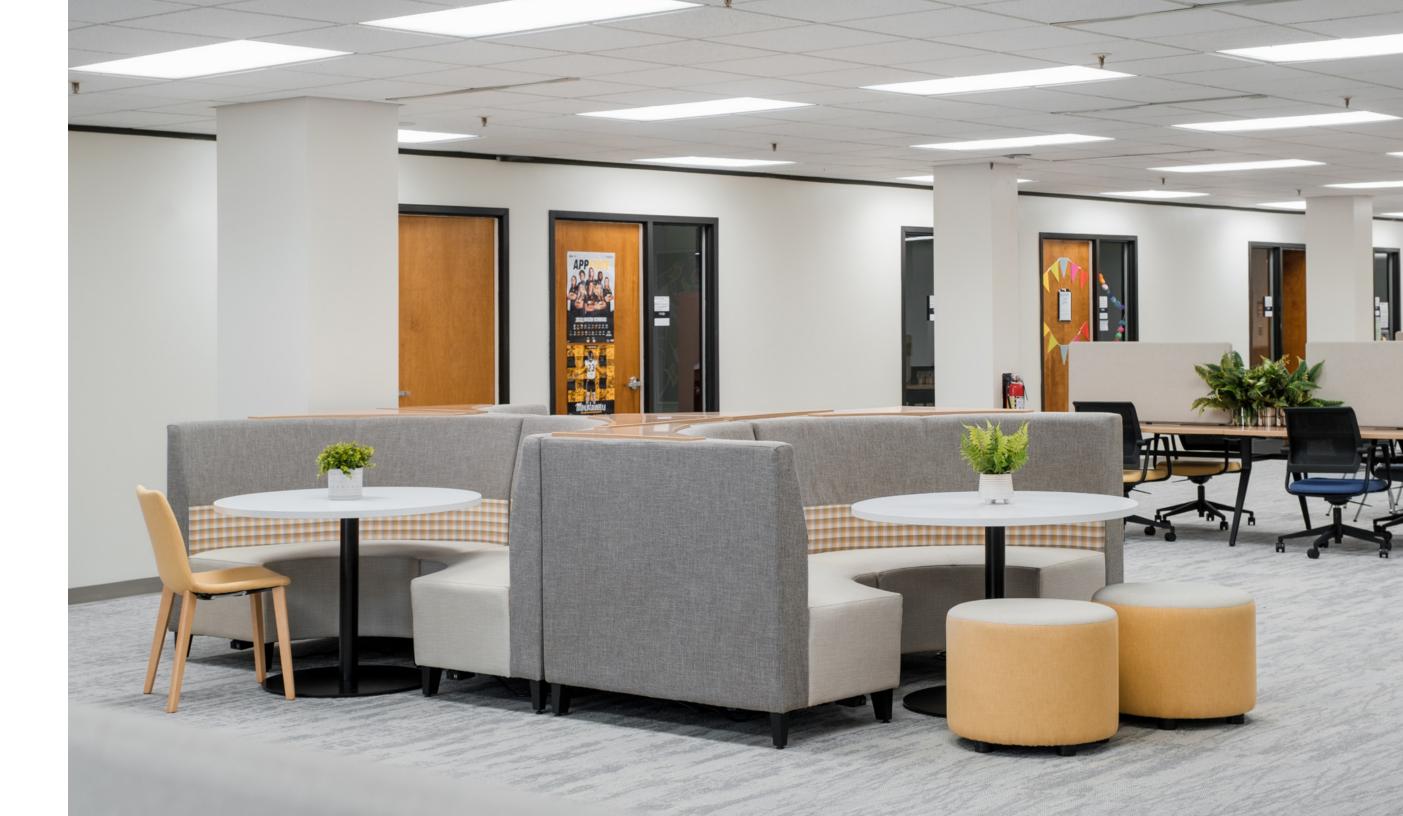

PRODUCTS SHOWN

EverySpace® Benching / Melora<sup>™</sup> Seating / Jewel<sup>™</sup> Seating / Nate & Natty<sup>™</sup> Seating

PRODUCTS SHOWN

ByDesign Dock Table ∕ Nate & Natty<sup>™</sup> Stools

The opening of Hickory's campus came at a time of transition for App State with a heavy reevaluation of university culture and future focus. Expansion into Hickory allowed an opportunity to experiment with new strategies and a campus design that hadn't been tried on the main campus. The goal was for the Hickory campus to complement and connect to App State's main campus in neighboring Boone, NC, but not become a direct copy, offering its own unique feel that would appeal to local Hickory residents. The new campus also required flexibility and the opportunity for space types to grow as the school grows, welcoming students into a new community that would drive excitement and increase enrollment in future years.