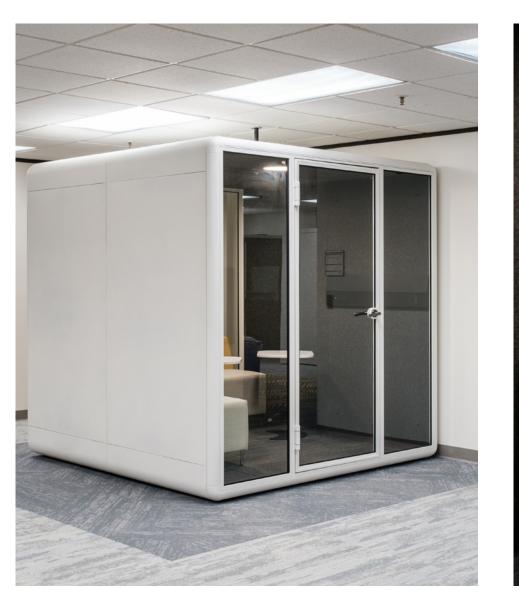

With those focuses top of mind, App State and WJ Office chose to steer away from a traditional institutional feel and selected bold textiles to coordinate with App State colors. They created common areas with soft seating to encourage interaction between students and staff, and also offered touchdown spaces and pods for privacy. To create this new space, they selected a variety of products including Fringe, Jovalie, Kolo Pods, Om Pods, and Lochlyn from the National brand, EverySpace, Tyba, and Whittaker by Kimball, Lehr and Vernita from Etc., and much more.

PRODUCTS SHOWN

With doors opening to Hickory for the first time on August 21, 2023, the excitement from students, staff, and the surrounding community was more than expected. Right away, students and staff gravitated to the common areas, intuitively making the spaces their own by dropping into lounge pieces and plugging in or hopping into pods to study or join a virtual class. The Kolo Pod ADA-Compliant model was even in use on the very first day by a student using a wheelchair! The appreciation for thoughtful, student-centered design was obvious, and has encouraged App State to expand design potential across the greater University.

PRODUCTS SHOWN

Kolo Pod / Joelle® Lounge / Mariben® Tables

PRODUCTS SHOWN

PRODUCTS SHOWN

Whittaker<sup>™</sup> Lounge ∕Idara® Lounge

PRODUCTS SHOWN

PRODUCTS SHOWN

-

Jovalie® Lounge / Dock® Tables / EverySpace® Power Beam / Kolo ADA Pod / Jewel<sup>™</sup> Seating

Nate & Natty<sup>™</sup> Lounge ∕ Strassa<sup>®</sup> Table ∕ Jewel<sup>™</sup> Seating

Om Stand Pods / Irma Stools