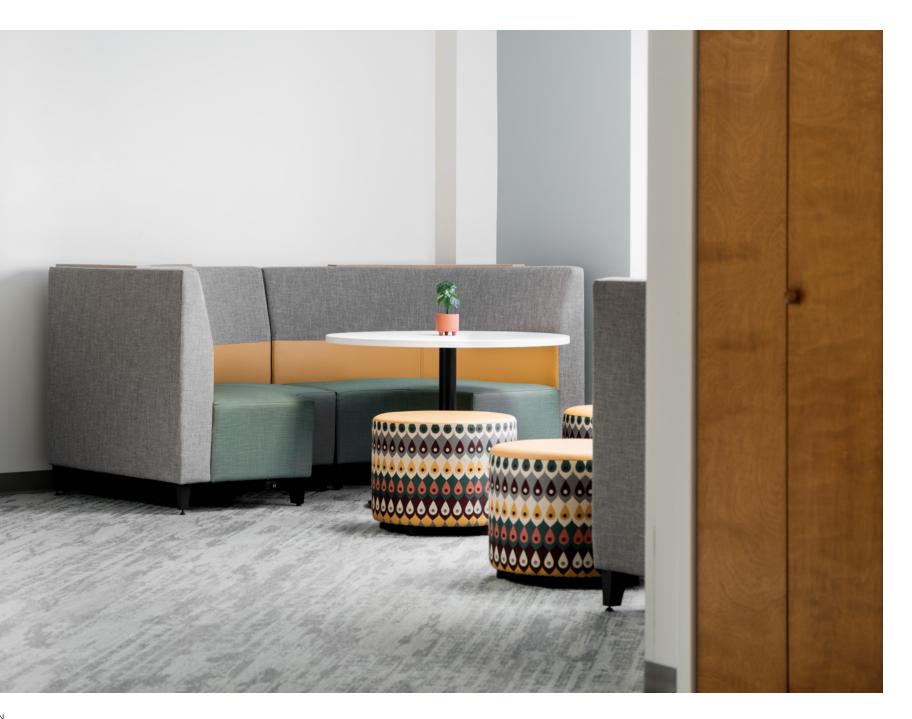

PRODUCTS SHOWN

EverySpace® Benching / Melora<sup>™</sup> Seating / Jewel<sup>™</sup> Seating / Nate & Natty<sup>™</sup> Seating

PRODUCTS SHOWN

ByDesign Dock Table ∕ Nate & Natty<sup>™</sup> Stools

The opening of Hickory's campus came at a time of transition for App State with a heavy reevaluation of university culture and future focus. Expansion into Hickory allowed an opportunity to experiment with new strategies and a campus design that hadn't been tried on the main campus. The goal was for the Hickory campus to complement and connect to App State's main campus in neighboring Boone, NC, but not become a direct copy, offering its own unique feel that would appeal to local Hickory residents. The new campus also required flexibility and the opportunity for space types to grow as the school grows, welcoming students into a new community that would drive excitement and increase enrollment in future years.