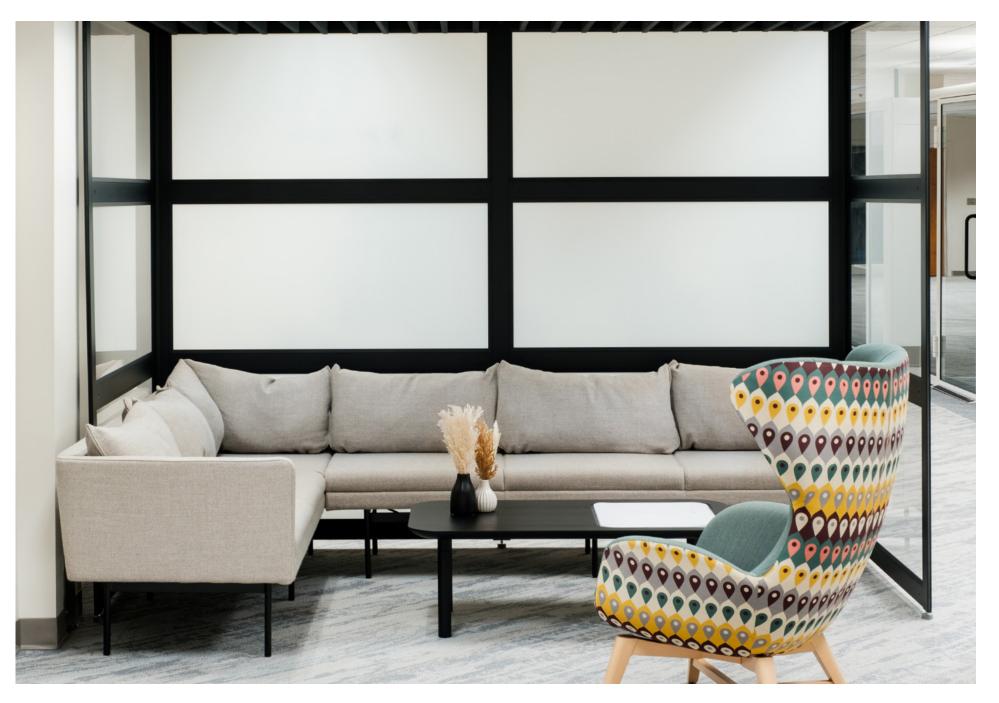

#### PRODUCTS SHOWN

Grin® Seating / Dock® Tables / Fringe® Lounge / Whimsy® Ottomans / EverySpace® Benching / Melora® Seating

The focus was placed on completing renovations to the building's first floor to meet the tight move-in deadline, with the remaining floors to be completed at a later date. Fully furnished classrooms and private offices on the floor's perimeter allowed furnishing efforts to be focused on the entryway and common areas. For help with furniture selection, App State chose to partner with local dealer WJ Office due to their long-standing partnership with the University and knowledge of furniture manufacturers that could meet the project's design and timeline needs. Kimball International's family of brands was recommended due to quick lead times, durability of product, and trustworthy partnership with the University in previous projects.