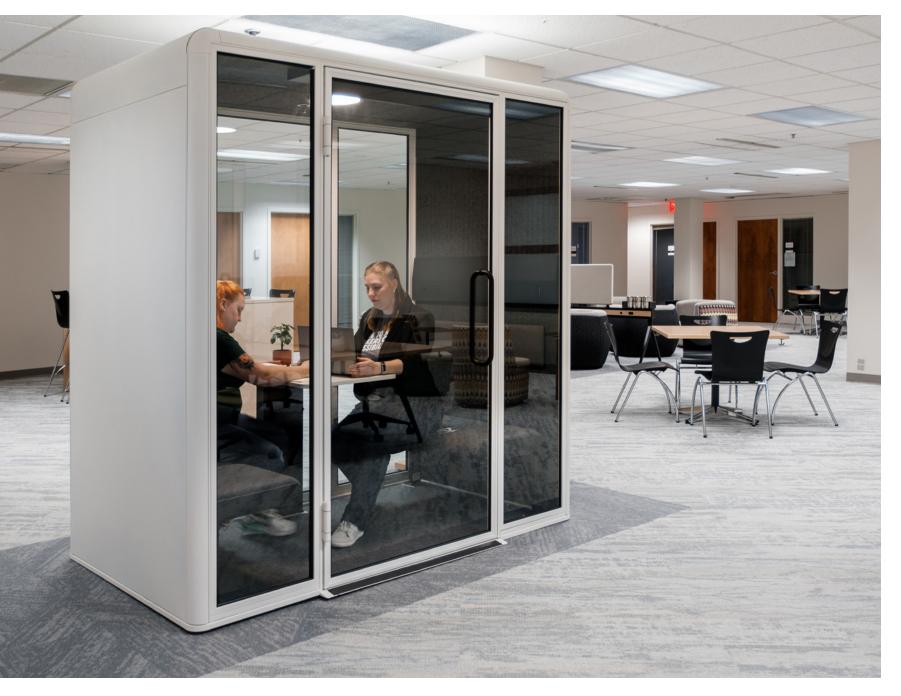

PRODUCTS SHOWN

With doors opening to Hickory for the first time on August 21, 2023, the excitement from students, staff, and the surrounding community was more than expected. Right away, students and staff gravitated to the common areas, intuitively making the spaces their own by dropping into lounge pieces and plugging in or hopping into pods to study or join a virtual class. The Kolo Pod ADA-Compliant model was even in use on the very first day by a student using a wheelchair! The appreciation for thoughtful, student-centered design was obvious, and has encouraged App State to expand design potential across the greater University.

Jovalie® Lounge / Dock® Tables / EverySpace® Power Beam / Kolo ADA Pod / Jewel<sup>™</sup> Seating

Nate & Natty<sup>™</sup> Lounge ∕ Strassa<sup>®</sup> Table ∕ Jewel<sup>™</sup> Seating

Om Stand Pods / Irma Stools