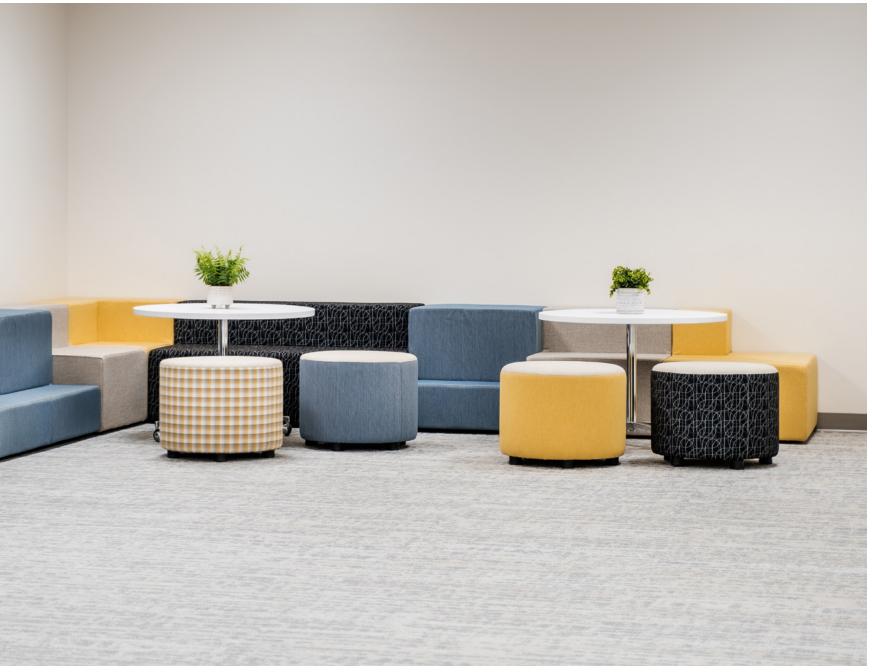

With those focuses top of mind, App State and WJ Office chose to steer away from a traditional institutional feel and selected bold textiles to coordinate with App State colors. They created common areas with soft seating to encourage interaction between students and staff, and also offered touchdown spaces and pods for privacy. To create this new space, they selected a variety of products including Fringe, Jovalie, Kolo Pods, Om Pods, and Lochlyn from the National brand, EverySpace, Tyba, and Whittaker by Kimball, Lehr and Vernita from Etc., and much more.