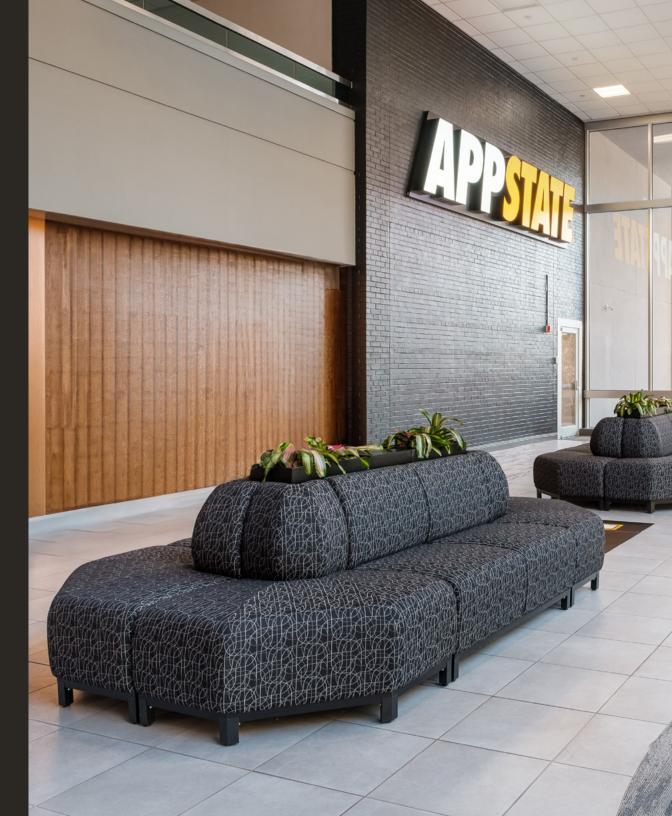

#### PRODUCTS SHOWN

Grin® Seating / Dock® Tables / Fringe® Lounge / Whimsy® Ottomans / EverySpace® Benching / Melora® Seating

The focus was placed on completing renovations to the building's first floor to meet the tight move-in deadline, with the remaining floors to be completed at a later date. Fully furnished classrooms and private offices on the floor's perimeter allowed furnishing efforts to be focused on the entryway and common areas. For help with furniture selection, App State chose to partner with local dealer WJ Office due to their long-standing partnership with the University and knowledge of furniture manufacturers that could meet the project's design and timeline needs. Kimball International's family of brands was recommended due to quick lead times, durability of product, and trustworthy partnership with the University in previous projects.