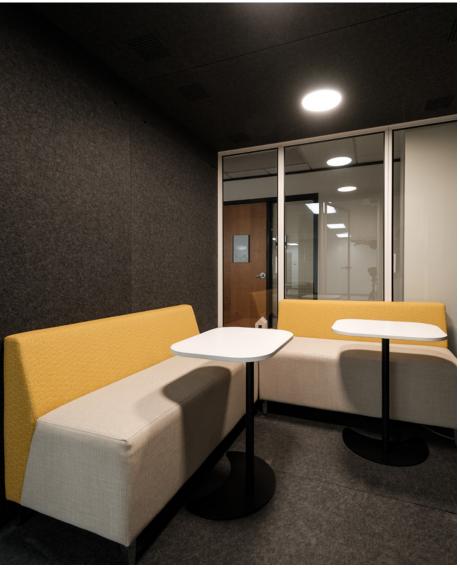

With those focuses top of mind, App State and WJ Office chose to steer away from a traditional institutional feel and selected bold textiles to coordinate with App State colors. They created common areas with soft seating to encourage interaction between students and staff, and also offered touchdown spaces and pods for privacy. To create this new space, they selected a variety of products including Fringe, Jovalie, Kolo Pods, Om Pods, and Lochlyn from the National brand, EverySpace, Tyba, and Whittaker by Kimball, Lehr and Vernita from Etc., and much more.