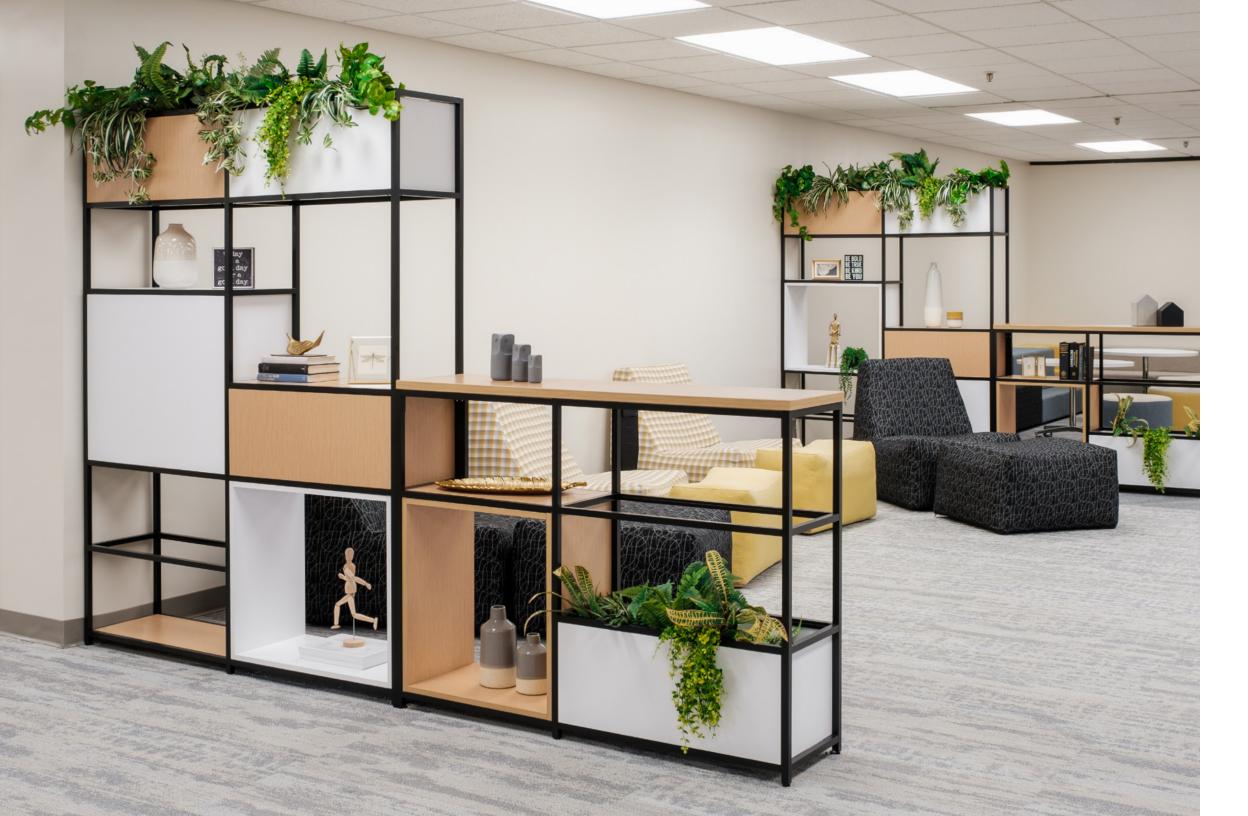

#### PRODUCTS SHOWN

Grin® Seating / Dock® Tables / Fringe® Lounge / Whimsy® Ottomans / EverySpace® Benching / Melora® Seating

The focus was placed on completing renovations to the building's first floor to meet the tight move-in deadline, with the remaining floors to be completed at a later date. Fully furnished classrooms and private offices on the floor's perimeter allowed furnishing efforts to be focused on the entryway and common areas. For help with furniture selection, App State chose to partner with local dealer WJ Office due to their long-standing partnership with the University and knowledge of furniture manufacturers that could meet the project's design and timeline needs. Kimball International's family of brands was recommended due to quick lead times, durability of product, and trustworthy partnership with the University in previous projects.

PRODUCTS SHOWN

EverySpace® Benching / Melora<sup>™</sup> Seating / Jewel<sup>™</sup> Seating / Nate & Natty<sup>™</sup> Seating

PRODUCTS SHOWN

ByDesign Dock Table ∕ Nate & Natty<sup>™</sup> Stools

The opening of Hickory's campus came at a time of transition for App State with a heavy reevaluation of university culture and future focus. Expansion into Hickory allowed an opportunity to experiment with new strategies and a campus design that hadn't been tried on the main campus. The goal was for the Hickory campus to complement and connect to App State's main campus in neighboring Boone, NC, but not become a direct copy, offering its own unique feel that would appeal to local Hickory residents. The new campus also required flexibility and the opportunity for space types to grow as the school grows, welcoming students into a new community that would drive excitement and increase enrollment in future years.