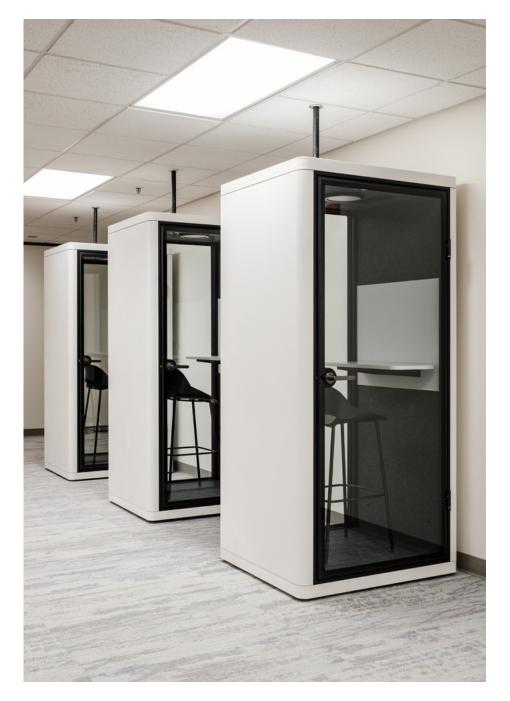

Jovalie® Lounge / Dock® Tables / EverySpace® Power Beam / Kolo ADA Pod / Jewel<sup>™</sup> Seating

Nate & Natty<sup>™</sup> Lounge ∕ Strassa<sup>®</sup> Table ∕ Jewel<sup>™</sup> Seating

Om Stand Pods / Irma Stools