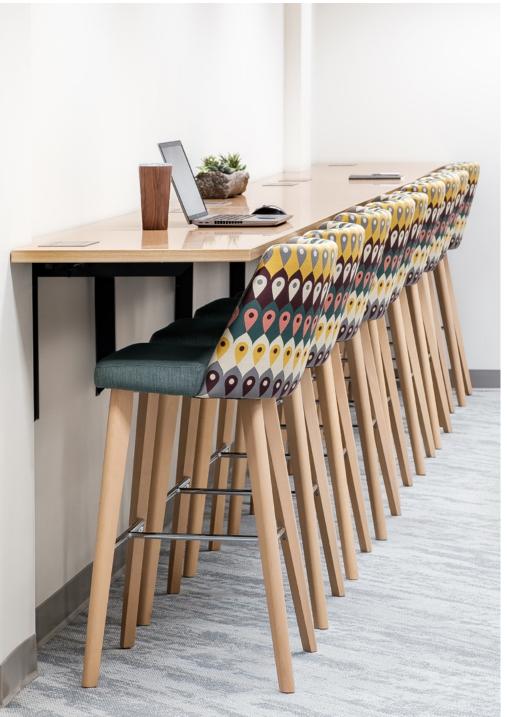

PRODUCTS SHOWN

EverySpace® Benching / Melora<sup>™</sup> Seating / Jewel<sup>™</sup> Seating / Nate & Natty<sup>™</sup> Seating

PRODUCTS SHOWN

ByDesign Dock Table ∕ Nate & Natty<sup>™</sup> Stools

The opening of Hickory's campus came at a time of transition for App State with a heavy reevaluation of university culture and future focus. Expansion into Hickory allowed an opportunity to experiment with new strategies and a campus design that hadn't been tried on the main campus. The goal was for the Hickory campus to complement and connect to App State's main campus in neighboring Boone, NC, but not become a direct copy, offering its own unique feel that would appeal to local Hickory residents. The new campus also required flexibility and the opportunity for space types to grow as the school grows, welcoming students into a new community that would drive excitement and increase enrollment in future years.