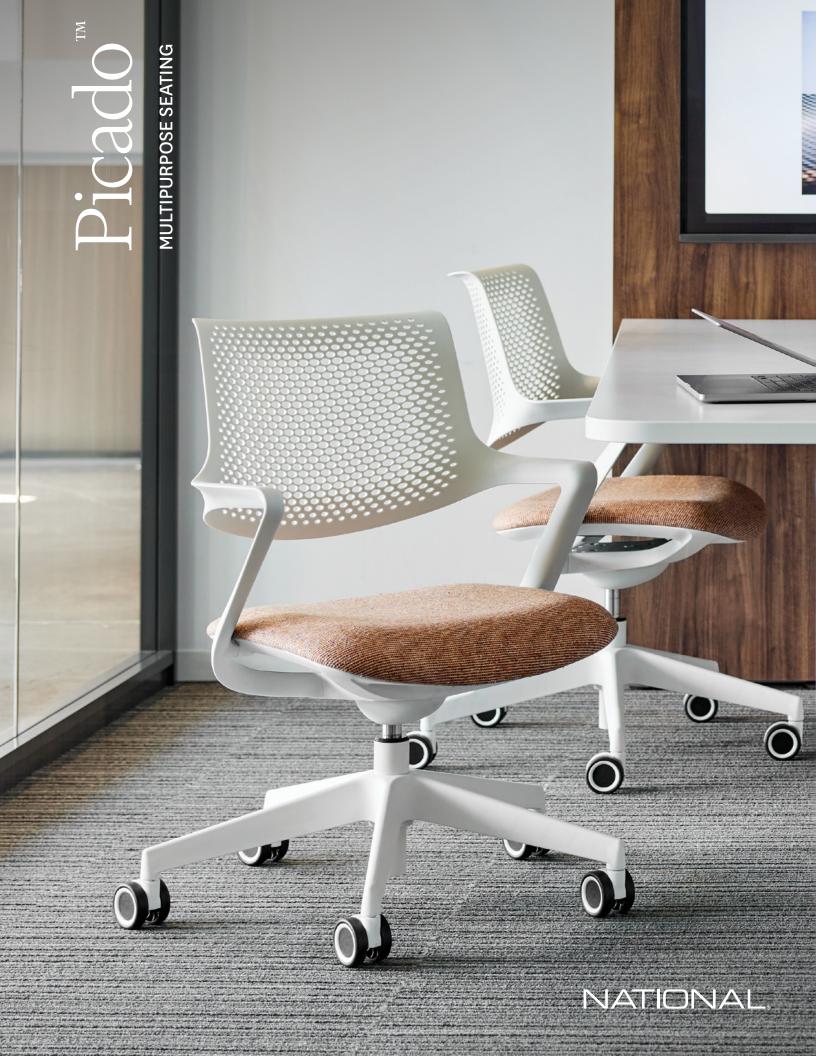

## Stunning style and simple comfort.

Picado's eye-catching, monochromatic palette makes it easy to add style and functionality to any multipurpose space. Designed to accommodate collaborative settings, Picado supports changing postures and provides maximum comfort with its intuitive adjustments and flex back design. Choose from worksurface and stool height solutions to outfit entire spaces with consistent style.

MULTIPURPOSE SEATING Task and stool models available in six colors with monochromatic or contrasting seat options.

TASK, BLACK FRAME,
MONOCHROMATIC SEAT

TASK, GREY FRAME,
MONOCHROMATIC SEAT

TASK, MIDNIGHT BLUE FRAME, CONTRASTING SEAT