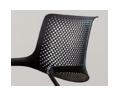

## Stunning style and simple comfort.

Picado's eye-catching, monochromatic palette makes it easy to add style and functionality to any multipurpose space. Designed to accommodate collaborative settings, Picado supports changing postures and provides maximum comfort with its intuitive adjustments and flex back design. Choose from worksurface and stool height solutions to outfit entire spaces with consistent style.

MULTIPURPOSE SEATING Task and stool models available in six colors with monochromatic or contrasting seat options.



TASK, BLACK FRAME,
MONOCHROMATIC SEAT



TASK, GREY FRAME,
MONOCHROMATIC SEAT



TASK, MIDNIGHT BLUE FRAME, CONTRASTING SEAT



STOOL, TAUPE FRAME,
MONOCHROMATIC SEAT



STOOL, WHITE FRAME, CONTRASTING SEAT



STOOL, RED FRAME,

## **DETAILS**



PERFORATED FLEX BACK



SINUOUS ARM DESIGN



CASTER