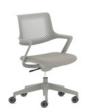

STOOL, TAUPE FRAME,
MONOCHROMATIC SEAT

STOOL, WHITE FRAME, CONTRASTING SEAT

STOOL, RED FRAME,