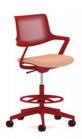

STOOL, TAUPE FRAME,
MONOCHROMATIC SEAT

STOOL, WHITE FRAME, CONTRASTING SEAT

STOOL, RED FRAME,