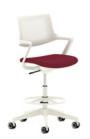

STOOL, TAUPE FRAME,
MONOCHROMATIC SEAT

STOOL, WHITE FRAME, CONTRASTING SEAT

STOOL, RED FRAME,