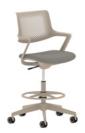

STOOL, TAUPE FRAME,
MONOCHROMATIC SEAT

STOOL, WHITE FRAME, CONTRASTING SEAT

STOOL, RED FRAME,