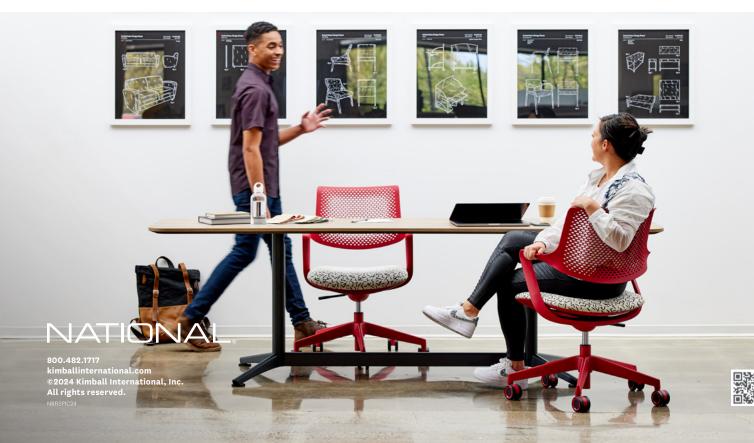

## Stunning style and simple comfort.

Picado's eye-catching, monochromatic palette makes it easy to add style and functionality to any multipurpose space. Designed to accommodate collaborative settings, Picado supports changing postures and provides maximum comfort with its intuitive adjustments and flex back design. Choose from worksurface and stool height solutions to outfit entire spaces with consistent style.

MULTIPURPOSE SEATING Task and stool models available in six colors with monochromatic or contrasting seat options.

TASK, BLACK FRAME,
MONOCHROMATIC SEAT

TASK, GREY FRAME,
MONOCHROMATIC SEAT

TASK, MIDNIGHT BLUE FRAME, CONTRASTING SEAT

STOOL, TAUPE FRAME,
MONOCHROMATIC SEAT

STOOL, WHITE FRAME, CONTRASTING SEAT

STOOL, RED FRAME,