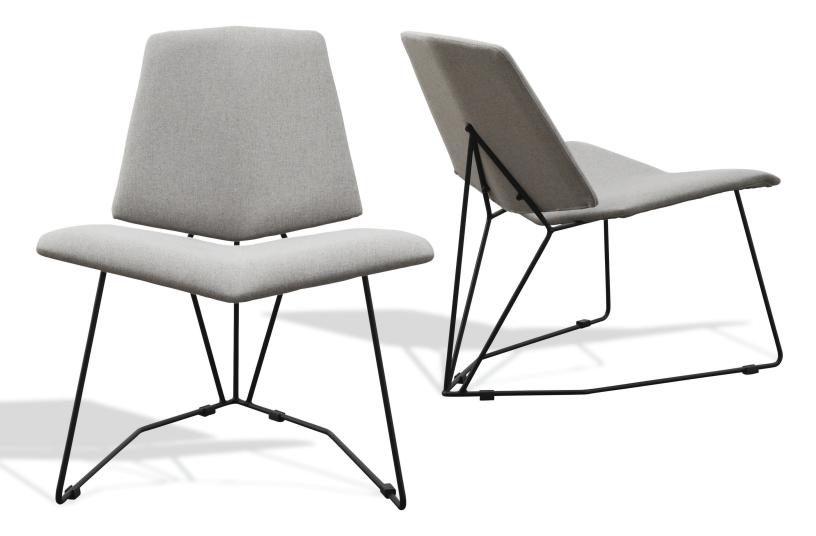

## Amos

## Just the right amount of bold.

Comfortable without being plush, and modern without being avant-garde, Amos is an instant classic. Featuring angles that are just the right amount of bold, your new favorite lounge chair straddles the line between casual and chic with finesse.

## Amos

Lounge Chair C01LNG0101 Light

| Height      | 30.7"  |
|-------------|--------|
| Width       | 22.05" |
| Depth       | 30.31" |
| Seat Height | 16"    |

| Lounge Chair    |  |
|-----------------|--|
| C01LNG0102 Dark |  |

Height 30.7" Width 22.05" Depth 30.31" Seat Height 16"