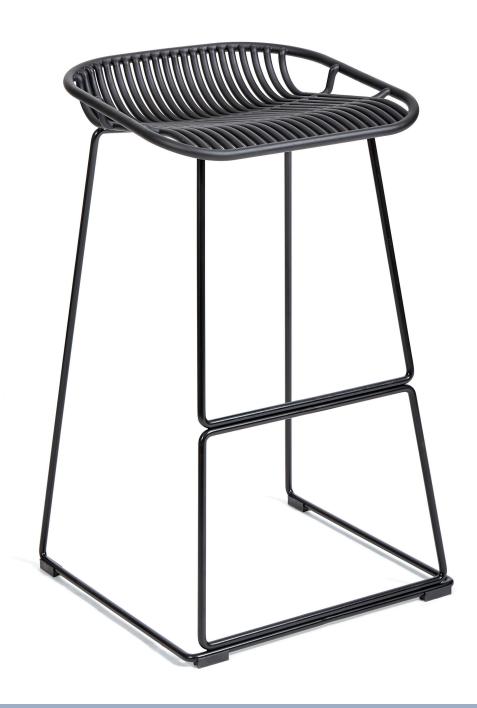

## Avey

#### Indoor/Outdoor Barstool

CO3STL0201-2 (pkg. 2)

Height 29.92" Width 19.68" Depth 18.89" Seat Height 29.5"

#### Materials

Black Plastic Corded Seat Black Metal Frame/Base

#### Specs

Black plastic corded seat Black powdercoated tubular steel frame Black nylon glides