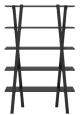

#### Black Bookcase

C02BKC0102

Height 73" Width 47.25" Depth 14.3"

#### Materials

Natural Finish

Black Finish

### Specs

Solid ash wood rails Shelves are MDF with ash veneer Available in Natural or Black finish