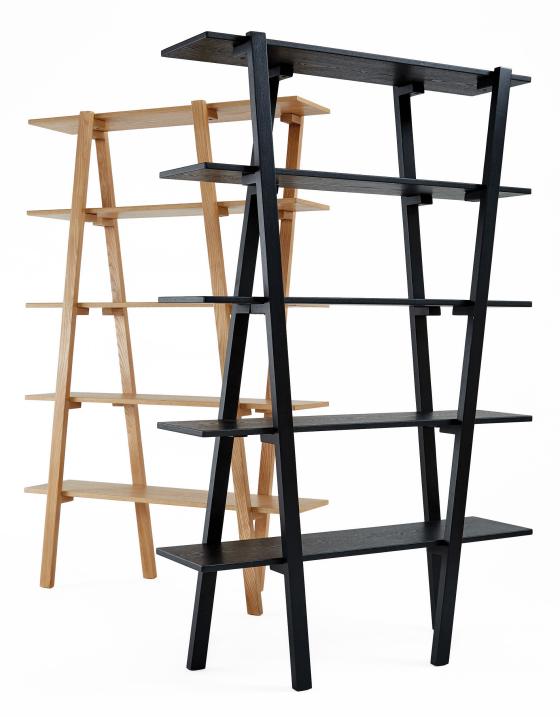

# **Brutus**

# The ultimate statement piece.

Don't let the name fool you; there's nothing brutish about the ultra-modern Brutus bookshelf. Its clever angles transform a space and make whatever accessories you put on it look expertly curated. Best of all, Brutus is at home in commercial and residential spaces alike.