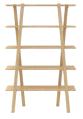

#### Natural Bookcase

C02BKC0101

Height 73" Width 47.25" Depth 14.3"

#### Materials

Natural Finish

Black Finish

### Specs

Solid ash wood rails Shelves are MDF with ash veneer Available in Natural or Black finish