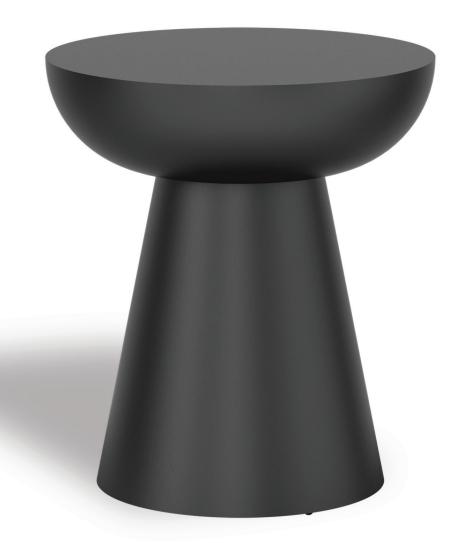

# Cohen

### The perfect geometric balance.

A great side table is like a great supporting actor. It makes every other character look even better. Cohen's soft curves and hard lines create a geometric balance that works just about anywhere...inside or outside. Someone give this kid a gold statuette.

## Cohen

Indoor/Outdoor Side Table C01SDT0201 Style 201

Height 22" Diameter 20"

### Materials

Black Metal

### Specs

Matte black powdercoated cast aluminum All-metal construction Weighted base Clear nylon glides

**Assembly** Fully assembled

**Shipping** Can be shipped small parcel FedEx Ground

**Warranty** Kimball Hospitality 2 years