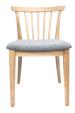

#### Side Chair Natural Finish

C04SDC0101-2 (pkg. 2)

Height 30" Width 19.8" Depth 20" Seat Height 18"

#### Specs

Solid Ash wood frame Available in Natural or Black finish Upholstered, fully padded seat Clear nylon glides