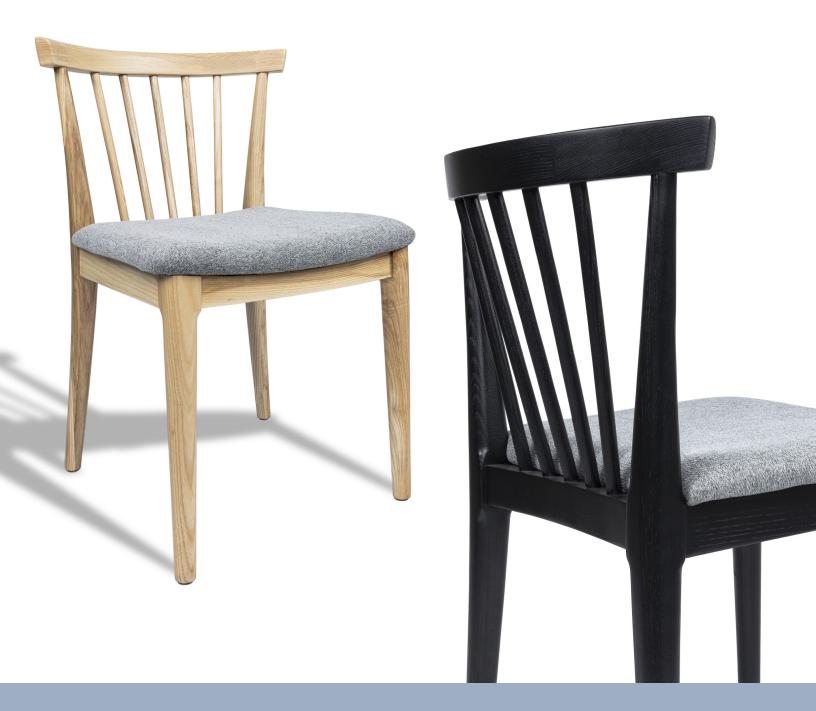

# Cynthia

### Charming style and inviting comfort.

Simply put, Cynthia has strong lines and irresistible appeal. From the gentle curve of the back rail to the dramatic rounded spindles, this modern side chair is a striking mix of organic flow and geometric lines.

## Cynthia