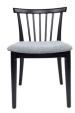

#### Side Chair Black Finish

C04SDC0202-2 (pkg. 2)

Height 30" Width 19.8" Depth 20" Seat Height 18"

#### Specs

Solid Ash wood frame Available in Natural or Black finish Upholstered, fully padded seat Clear nylon glides