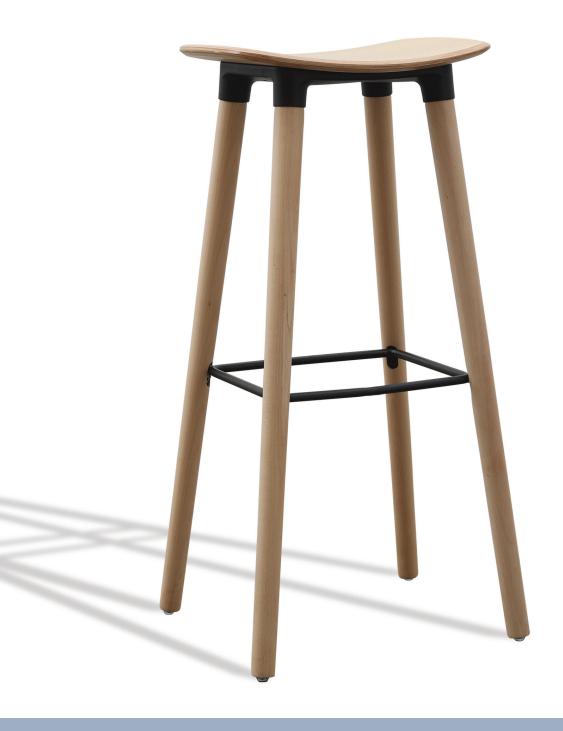

## Eliza

#### **Wood Barstool**

C01STL0301-2 (pkg. 2)

Height 32.3" Width 11.4" Depth 5.13" Seat Height 31.5"

#### Materials

Natural Wood Frame/Seat Black Metal Foot Tread Black Plastic Seat Accents

#### Specs

European Red Oak seat with exposed plywood seat rim Clear natural wood finish Black plastic seat accent shell connection Rounded Beech wood legs; Solid steel frame Black tubular steel horizontal foot tread Clear nylon glides