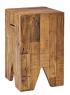

## Hock

Square Side Table C04SDT0501

Height Width Depth

18.7"

11.81"

11.81"

Hexagon Side Table C04SDT0401

 Height
 17.91"

 Width
 18.50"

 Depth
 18.50"