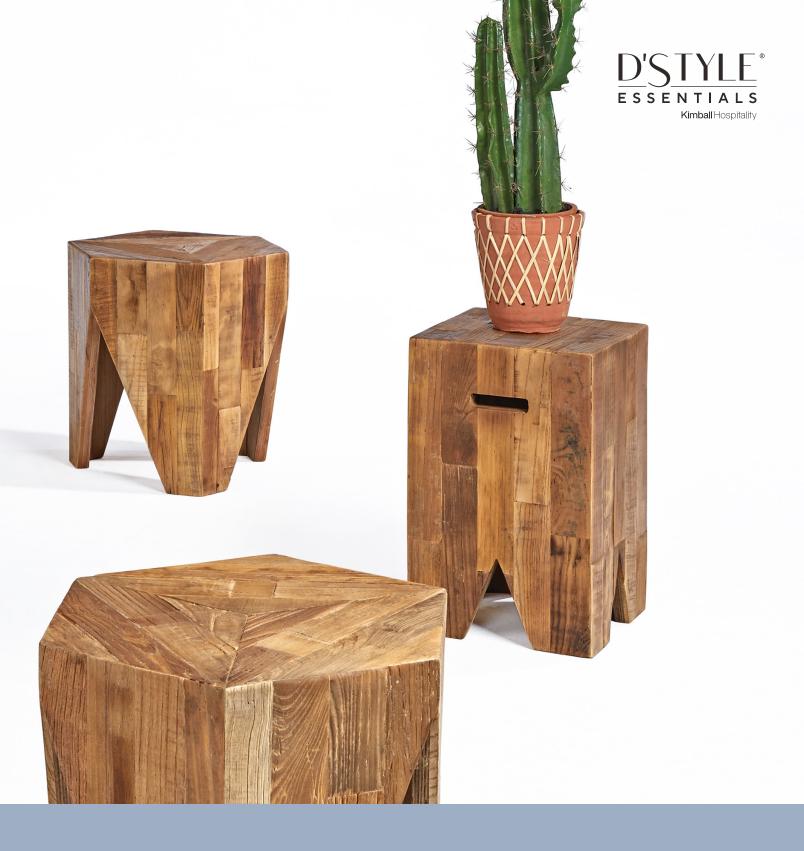

# Hock

### Solid construction, natural beauty.

The natural beauty of wood is the star of this show. Handcrafted to feature timeworn wood and a distressed finish, these side tables are solid in construction and poignant in their design. Turn heads by adding this showpiece to any environment.

## Hock

Square Side Table C04SDT0501

Height Width Depth

18.7"

11.81"

11.81"

Hexagon Side Table C04SDT0401

 Height
 17.91"

 Width
 18.50"

 Depth
 18.50"