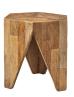

## Hock

Square Side Table C04SDT0501

Height Width Depth

18.7"

11.81"

11.81"

Hexagon Side Table C04SDT0401

 Height
 17.91"

 Width
 18.50"

 Depth
 18.50"