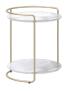

## Holden

Round Side Table

Height 20.75" Diameter 18"

Racetrack Side Table

Height

Width

Depth

21" 19.7"

#### Materials

White Ceramic Top Gold Metal Frame

White Ceramic Top

Gold Metal Frame Faux Leather Sling

White Ceramic Top Black Metal Frame

#### Specs

High gloss, white ceramic top with beveled edge Round Side Table: Matte gold tubular metal frame Racetrack Side Table: Matte gold tubular metal frame, six stem, chrome finished wine glass rack under top, and faux leather sling Pull-up Side Table: Black painted metal base