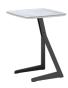

13.8"

Pull-Up Side Table

| Height | 23.2" |
|--------|-------|
| Width  | 17.3" |
| Depth  | 17.3" |

#### Materials

White Ceramic Top Gold Metal Frame

White Ceramic Top

Gold Metal Frame Faux Leather Sling

White Ceramic Top Black Metal Frame

#### Specs

High gloss, white ceramic top with beveled edge Round Side Table: Matte gold tubular metal frame Racetrack Side Table: Matte gold tubular metal frame, six stem, chrome finished wine glass rack under top, and faux leather sling Pull-up Side Table: Black painted metal base