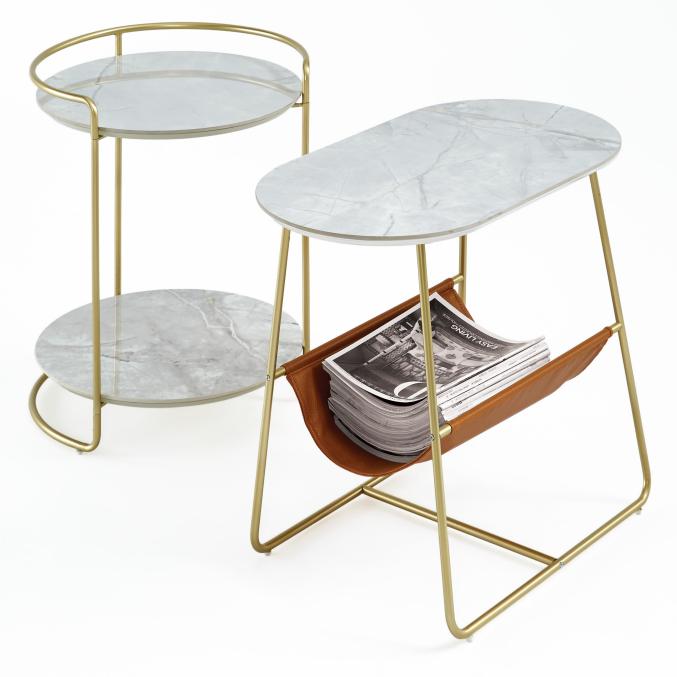

### Smart and chic.

We love these ceramic-topped tables so much, we couldn't pick just one. That's great news for you, because all three are perfectly on-trend. The gold details of the two side tables are sure to catch eyes, and the pull-up table is ideal for sparking productivity in any space.

## Holden

Round Side Table

Height 20.75" Diameter 18"

Racetrack Side Table

Height

Width

Depth

21" 19.7"

13.8"

Pull-Up Side Table

| Height | 23.2" |
|--------|-------|
| Width  | 17.3" |
| Depth  | 17.3" |

#### Materials

White Ceramic Top Gold Metal Frame

White Ceramic Top

Gold Metal Frame Faux Leather Sling

White Ceramic Top Black Metal Frame

#### Specs

High gloss, white ceramic top with beveled edge Round Side Table: Matte gold tubular metal frame Racetrack Side Table: Matte gold tubular metal frame, six stem, chrome finished wine glass rack under top, and faux leather sling Pull-up Side Table: Black painted metal base