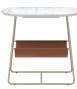

## Holden

Round Side Table

Height 20.75" Diameter 18"

Racetrack Side Table

Height

Width

Depth

21" 19.7"

13.8"

Pull-Up Side Table

| Height | 23.2" |
|--------|-------|
| Width  | 17.3" |
| Depth  | 17.3" |

#### Materials

White Ceramic Top Gold Metal Frame

White Ceramic Top

Gold Metal Frame Faux Leather Sling

White Ceramic Top Black Metal Frame

#### Specs

High gloss, white ceramic top with beveled edge Round Side Table: Matte gold tubular metal frame Racetrack Side Table: Matte gold tubular metal frame, six stem, chrome finished wine glass rack under top, and faux leather sling Pull-up Side Table: Black painted metal base