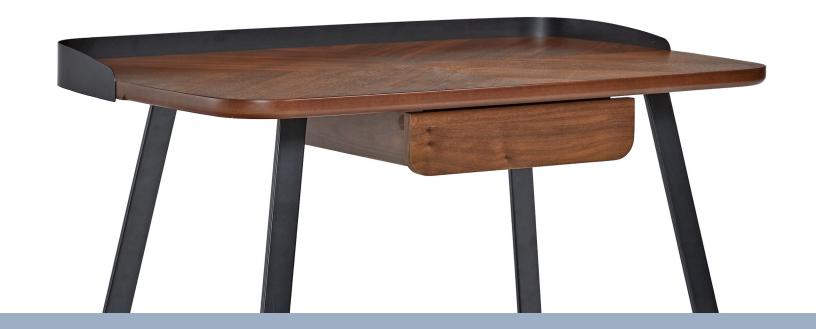

### All signs point to awesome.

Go ahead, give it another look. Karis features an inlaid chevron pattern wood top that deserves serious scrutiny. It's not just another pretty face, its low profile edge and personal drawer make it fully functional.

#### Specs

Chevron inlay Walnut top with softened corners Low profile black metal pencil edge Personal center drawer Black flattened steel sled base Flat nylon glides