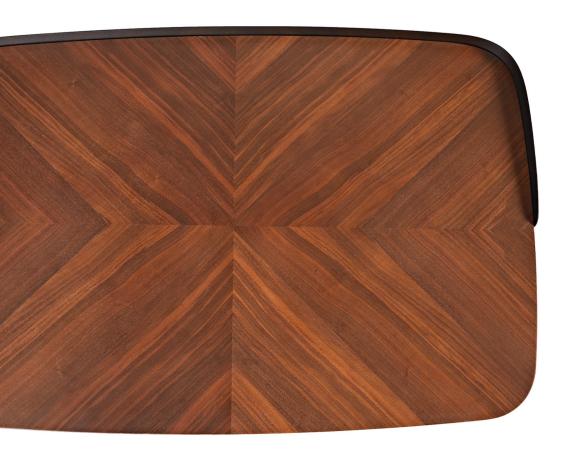

### All signs point to awesome.

Go ahead, give it another look. Karis features an inlaid chevron pattern wood top that deserves serious scrutiny. It's not just another pretty face, its low profile edge and personal drawer make it fully functional.

#### Specs

Chevron inlay Walnut top with softened corners Low profile black metal pencil edge Personal center drawer Black flattened steel sled base Flat nylon glides