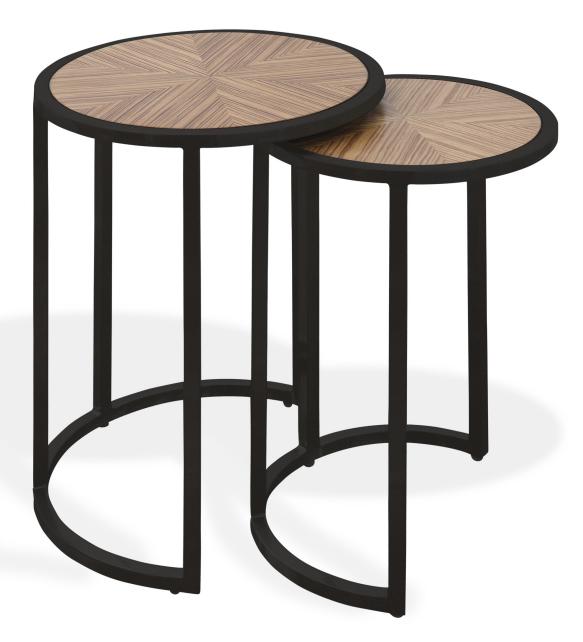

## Nicely nested.

Surely there's a connection to be made between the ultra-satisfying nesting capabilities of our Kellen tables and the synergistic effect they'll have on your workspace. Right? Stunning Zebrawood design. Matte black metal. What's not to love?

### Nesting Side Tables

C010CC0201 (Set of 2)

Small Large Height 14" 17" Diameter 17" 23.5"

#### Materials

Zebrawood Top Black Metal Frame

### Specs

Sunburst pattern Zebrawood inset top Black powdercoated flat steel frame Adjustable nylon glides

**Assembly** Some assembly required

**Shipping** Can be shipped small parcel FedEx Ground

**Warranty** Kimball Hospitality 2 years