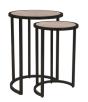

## Nicely nested.

Surely there's a connection to be made between the ultra-satisfying nesting capabilities of our Kellen tables and the synergistic effect they'll have on your workspace. Right? Stunning Zebrawood design. Matte black metal. What's not to love?

### Nesting Side Tables

C010CC0201 (Set of 2)

Small Large Height 14" 17" Diameter 17" 23.5"

#### Materials

Zebrawood Top Black Metal Frame

### Specs

Sunburst pattern Zebrawood inset top Black powdercoated flat steel frame Adjustable nylon glides

**Assembly** Some assembly required

**Shipping** Can be shipped small parcel FedEx Ground

**Warranty** Kimball Hospitality 2 years