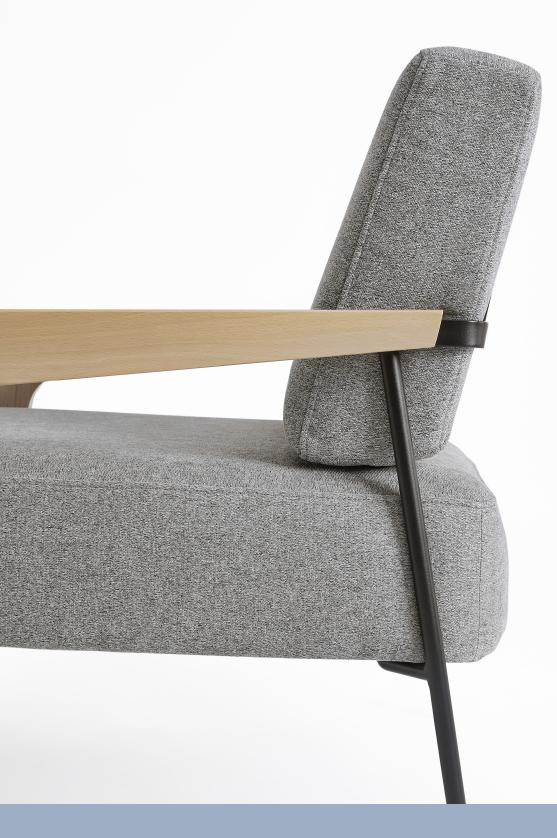

# Bring on the love.

The Laverick lounge family is so gorgeous, it practically needs its own social media manager. Between the gently curving L-shaped arms and the unique back, this lounge chair and sofa feature a whole lot to love (or "Like" or "Favorite" or "Pin").

### Materials

Stellar Light Grey Fabric Natural Wood Arms Black Metal Frame

#### Specs

Fully upholstered seat and back Natural finish Beech wood arms/legs Black metal steel frame with exposed rear legs