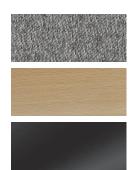

# Laverick

# Bring on the love.

The Laverick lounge family is so gorgeous, it practically needs its own social media manager. Between the gently curving L-shaped arms and the unique back, this lounge chair and sofa feature a whole lot to love (or "Like" or "Favorite" or "Pin").

# Laverick





C02LNG0304





#### Sofa

C02SOF0104

| Height      | 29.5  |
|-------------|-------|
| Width       | 63.4  |
| Depth       | 33.5  |
| Seat Height | 15.9" |

### Materials



Stellar Light Grey Fabric Natural Wood Arms Black Metal Frame

#### Specs

Fully upholstered seat and back Natural finish Beech wood arms/legs Black metal steel frame with exposed rear legs

# **Seating Textiles**

Stellar: 100% Polyester 40,000 double rubs, Wyzenbeek (ASTM D4157)

# Assembly

Some assembly required

# Shipping

Lounge chair model can be shipped small parcel FedEx Ground

## Warranty

Kimball Hospitality 2 years