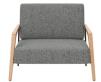

# Laverick

C02LNG0304

### Materials

Stellar Light Grey Fabric Natural Wood Arms Black Metal Frame

#### Specs

Fully upholstered seat and back Natural finish Beech wood arms/legs Black metal steel frame with exposed rear legs