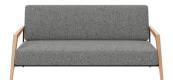

# Bring on the love.

The Laverick lounge family is so gorgeous, it practically needs its own social media manager. Between the gently curving L-shaped arms and the unique back, this lounge chair and sofa feature a whole lot to love (or "Like" or "Favorite" or "Pin").

# Laverick

C02LNG0304

#### Sofa

C02SOF0104

| Height      | 29.5  |
|-------------|-------|
| Width       | 63.4  |
| Depth       | 33.5  |
| Seat Height | 15.9" |

#### Specs

Fully upholstered seat and back Natural finish Beech wood arms/legs Black metal steel frame with exposed rear legs