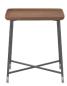

## Oser

Soft Trapezoid Side Table

C02COF0201

Height 20.75" Width 31.5" Depth 19.5"

Soft Square Side Table

C02SDT0501

 Height
 20.75"

 Width
 19.75"

 Depth
 19.75"