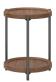

# Oser

### Never going out of style.

The Oser trio of side tables are proof that simple geometric design is always timely. In circular, rectangular, and square shapes, these side tables are natural complements to all types of furniture. Pick the shape that speaks to you, and let the good vibes ensue.

## Oser



Soft Trapezoid Side Table

C02COF0201

Height 20.75" Width 31.5" Depth 19.5"



Soft Square Side Table

C02SDT0501

 Height
 20.75"

 Width
 19.75"

 Depth
 19.75"



#### Round Side Table

C02SDT0401

Height 21.5" Diameter 18"

#### Materials





Walnut Top Matte Black Metal Base

#### Specs

Walnut top/shelf Matte black steel base Soft Trapezoid and Soft Square Side Tables: Stainless steel capped legs/glides Round Side Table: Black nylon glides

#### Assembly

Some assembly required

#### **Shipping**

Can be shipped small parcel FedEx Ground

#### Warranty

Kimball Hospitality 2 years