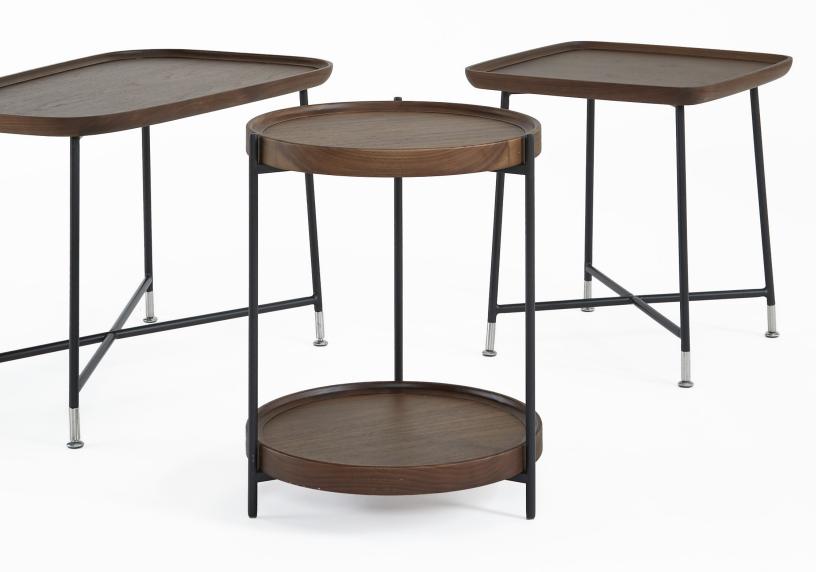

### Never going out of style.

The Oser trio of side tables are proof that simple geometric design is always timely. In circular, rectangular, and square shapes, these side tables are natural complements to all types of furniture. Pick the shape that speaks to you, and let the good vibes ensue.

## Oser

Soft Trapezoid Side Table

C02COF0201

Height 20.75" Width 31.5" Depth 19.5"

Soft Square Side Table

C02SDT0501

 Height
 20.75"

 Width
 19.75"

#### Round Side Table

C02SDT0401

Height 21.5" Diameter 18"

#### Materials

Walnut Top Matte Black Metal Base