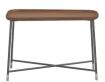

## Oser

Soft Trapezoid Side Table

C02COF0201

Height 20.75" Width 31.5" Depth 19.5"

Soft Square Side Table

C02SDT0501

 Height
 20.75"

 Width
 19.75"