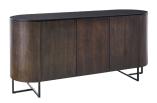

#### Sideboard

C04MDC0101

Height 27.83" Width 59.06" Depth 17.72"

#### Materials

Black Glass Top Smokey Walnut Finish Black Metal Legs

#### Specs

Black tempered glass top
Wood veneer construction in a Smoky Walnut finish
Integrated pulls on bottom of drawer fronts
Black powdercoated metal legs
Sideboard and Media Console: Laminate back panels
Sideboard: Three push latch hinged cabinet doors
and adjustable interior shelving
Media Console: Open shelf, three non-locking drawers,
and wire manager in back panel
Coffee Table: Center drawer