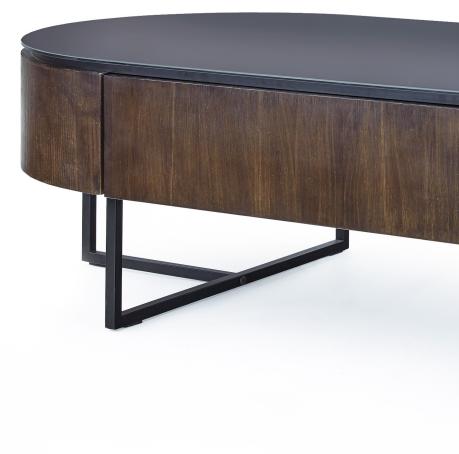

#### **Coffee Table**

C04C0F0101

Height 13.66" Width 47.24" Depth 23.62"

#### Materials

Black Glass Top Smokey Walnut Finish Black Metal Legs

#### Specs

Black tempered glass top
Wood veneer construction in a Smoky Walnut finish
Integrated pulls on bottom of drawer fronts
Black powdercoated metal legs
Sideboard and Media Console: Laminate back panels
Sideboard: Three push latch hinged cabinet doors
and adjustable interior shelving
Media Console: Open shelf, three non-locking drawers,
and wire manager in back panel
Coffee Table: Center drawer