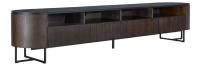

#### **Media Console**

C04MDC0201

Height 18.5" Width 94.5" Depth 17.7"

#### Materials

Black Glass Top Smokey Walnut Finish Black Metal Legs

#### Specs

Black tempered glass top
Wood veneer construction in a Smoky Walnut finish
Integrated pulls on bottom of drawer fronts
Black powdercoated metal legs
Sideboard and Media Console: Laminate back panels
Sideboard: Three push latch hinged cabinet doors
and adjustable interior shelving
Media Console: Open shelf, three non-locking drawers,
and wire manager in back panel
Coffee Table: Center drawer