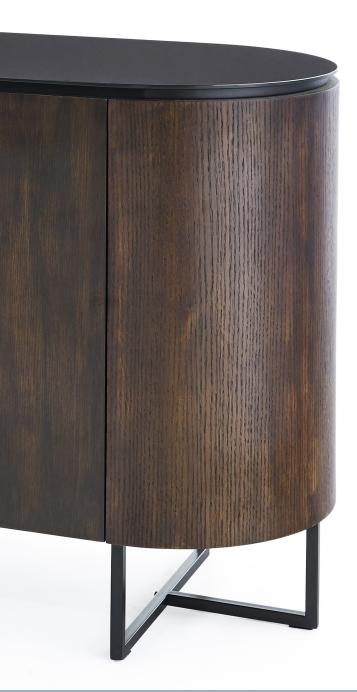

#### Sideboard

C04MDC0101

Height 27.83" Width 59.06" Depth 17.72"

#### Materials

Black Glass Top Smokey Walnut Finish Black Metal Legs

#### Specs

Black tempered glass top
Wood veneer construction in a Smoky Walnut finish
Integrated pulls on bottom of drawer fronts
Black powdercoated metal legs
Sideboard and Media Console: Laminate back panels
Sideboard: Three push latch hinged cabinet doors
and adjustable interior shelving
Media Console: Open shelf, three non-locking drawers,
and wire manager in back panel
Coffee Table: Center drawer