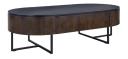

## Talk about a dream team.

If this squad doesn't wow you with perfect 10s, what would? The elongated media console, distinguished coffee table, and stately sideboard offer three extraordinary solutions... all in Romilda's signature style. With its rounded ends, black glass top, and metal angular legs, it's simply divine.

#### **Coffee Table**

C04C0F0101

Height 13.66" Width 47.24" Depth 23.62"

#### Materials

Black Glass Top Smokey Walnut Finish Black Metal Legs

#### Specs

Black tempered glass top
Wood veneer construction in a Smoky Walnut finish
Integrated pulls on bottom of drawer fronts
Black powdercoated metal legs
Sideboard and Media Console: Laminate back panels
Sideboard: Three push latch hinged cabinet doors
and adjustable interior shelving
Media Console: Open shelf, three non-locking drawers,
and wire manager in back panel
Coffee Table: Center drawer