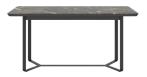

#### Brown Ceramic Top Table

C02DNG0103

 Height
 29.5"

 Width
 70.8"

 Depth
 35.4"

#### **Materials**

Walnut Wood Top Black Metal Base

White Ceramic Top Black Metal Base

Brown Ceramic Top Black Metal Base