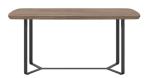

#### Walnut Top Table

C02DNG0102

Height 30" Width 63" Depth 35.4"

#### **Materials**

Walnut Wood Top Black Metal Base

White Ceramic Top Black Metal Base

Brown Ceramic Top Black Metal Base