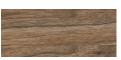

#### Walnut Top Table

C02DNG0102

Height 30" Width 63" Depth 35.4"

#### **Materials**

Walnut Wood Top Black Metal Base

White Ceramic Top Black Metal Base

Brown Ceramic Top Black Metal Base

#### Spec

Beveled rim top with softened corners High gloss ceramic top available in White or Brown Walnut wood top features a matte finish Black flattened steel base Flat nylon glides