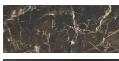

#### Brown Ceramic Top Table

C02DNG0103

 Height
 29.5"

 Width
 70.8"

 Depth
 35.4"

#### **Materials**

Walnut Wood Top Black Metal Base

White Ceramic Top Black Metal Base

Brown Ceramic Top Black Metal Base

#### Spec

Beveled rim top with softened corners High gloss ceramic top available in White or Brown Walnut wood top features a matte finish Black flattened steel base Flat nylon glides