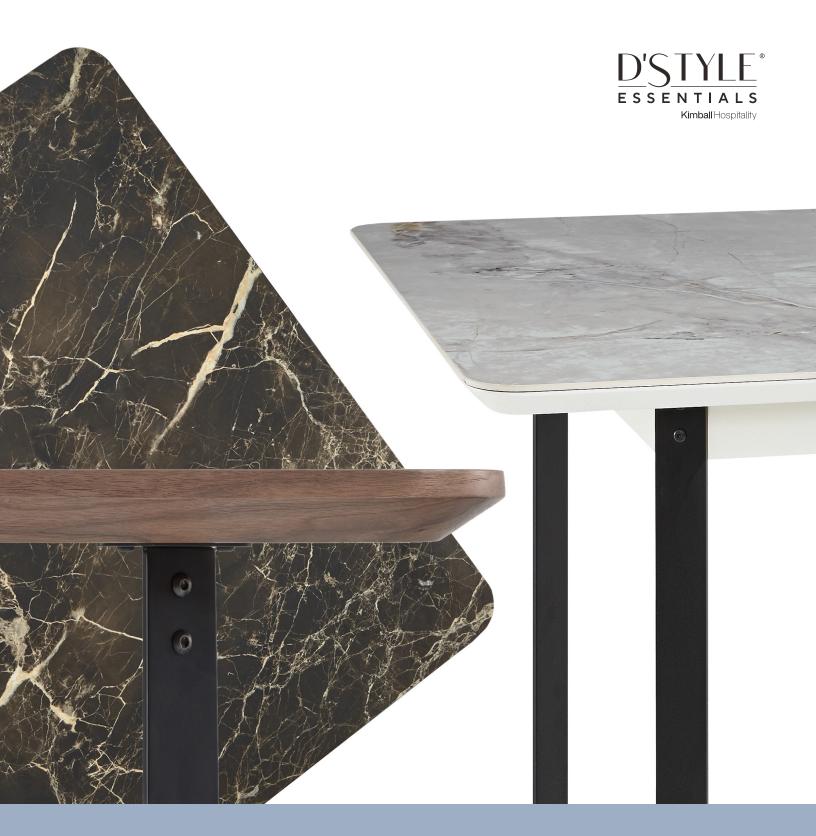

### Beautiful, sleek, stylish.

When we created Seraphina, we wanted a table that you can use for work, lunch, or, you know, working lunch. The result is a chic, collaboration-friendly beauty that's perfect for any creative environment. And, it's available in your choice of White Ceramic, Brown Ceramic, or Walnut. Oh la la.

#### **Materials**

Walnut Wood Top Black Metal Base

White Ceramic Top Black Metal Base

Brown Ceramic Top Black Metal Base

#### Spec

Beveled rim top with softened corners High gloss ceramic top available in White or Brown Walnut wood top features a matte finish Black flattened steel base Flat nylon glides