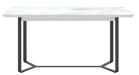

#### White Ceramic Top Table

C02DNG0101

Height 29.5" Width 70.8" Depth 35.4"

#### **Materials**

Walnut Wood Top Black Metal Base

White Ceramic Top Black Metal Base

Brown Ceramic Top Black Metal Base