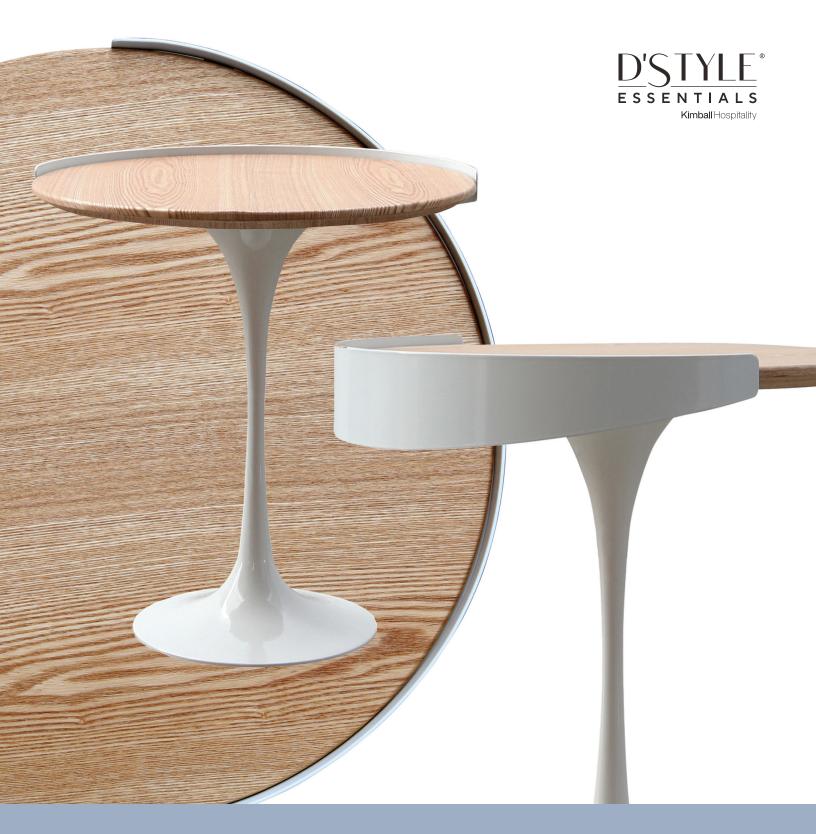

# Shawn

### Transcend time with retro-future style.

The slender hourglass shape of the Shawn side table gives it an ageless look that's sure to steal the spotlight in just about any room. Pair it with one of our chairs, and post up for a stylish, productive afternoon.

## Shawn

#### Side Table

C02SDT0602

Height 21" Diameter 20"

#### Materials

Natural Wood Top White Metal Base

#### Specs

Natural finish Ash veneer top over MDF core Beveled rim profile High gloss white powdercoated aluminum base