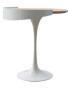

# Shawn

### Transcend time with retro-future style.

The slender hourglass shape of the Shawn side table gives it an ageless look that's sure to steal the spotlight in just about any room. Pair it with one of our chairs, and post up for a stylish, productive afternoon.

## Shawn

#### Side Table

C02SDT0602

Height 21" Diameter 20"

#### Materials

Natural Wood Top White Metal Base

#### Specs

Natural finish Ash veneer top over MDF core Beveled rim profile High gloss white powdercoated aluminum base