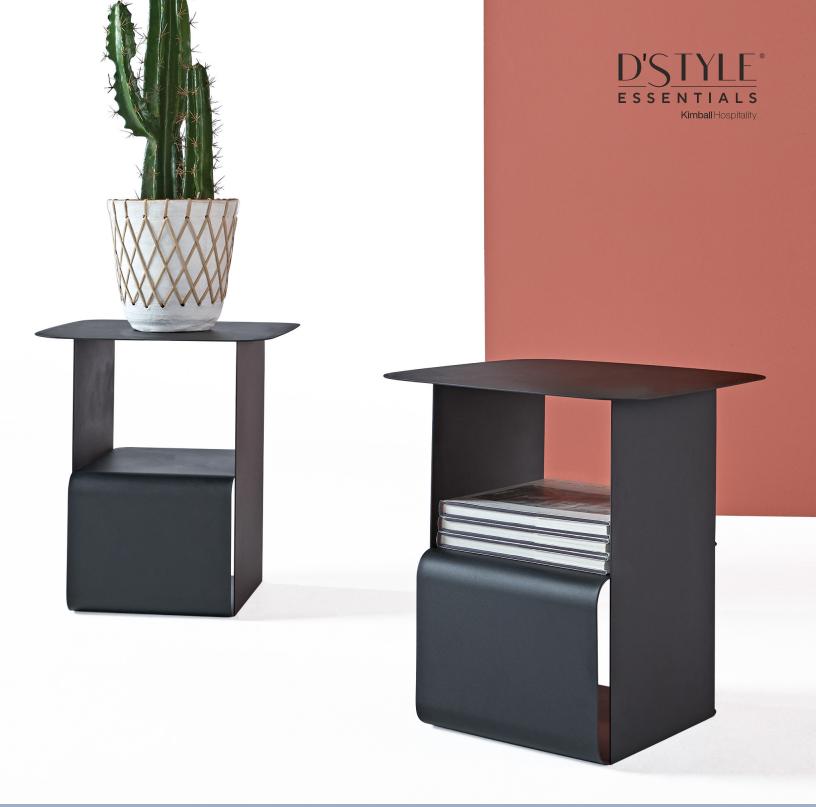

## Put the fun in functional.

Simple, modern, and oh so sleek, Siren is the little somethin' somethin' your space is missing. Its gloss black metal frame features geometric lines and an airy construction, suitable for indoor or outdoor use. Use it to display your industry mags, hold your laptop, or put your feet up after a productive day.

## Siren

Indoor/Outdoor Side Table C01SDT0101

 Height
 17.75"

 Width
 16.25"

 Depth
 16.25"