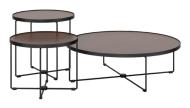

#### **Layering Tables**

C01OCC0101 (Set of 3)

|          | Large | Medium | Small  |
|----------|-------|--------|--------|
| Height   | 35.4" | 19.7"  | 19.7"  |
| Diameter | 11.2" | 18.9"  | 14.96" |

#### Materials

Walnut Wood Top Black Metal Base