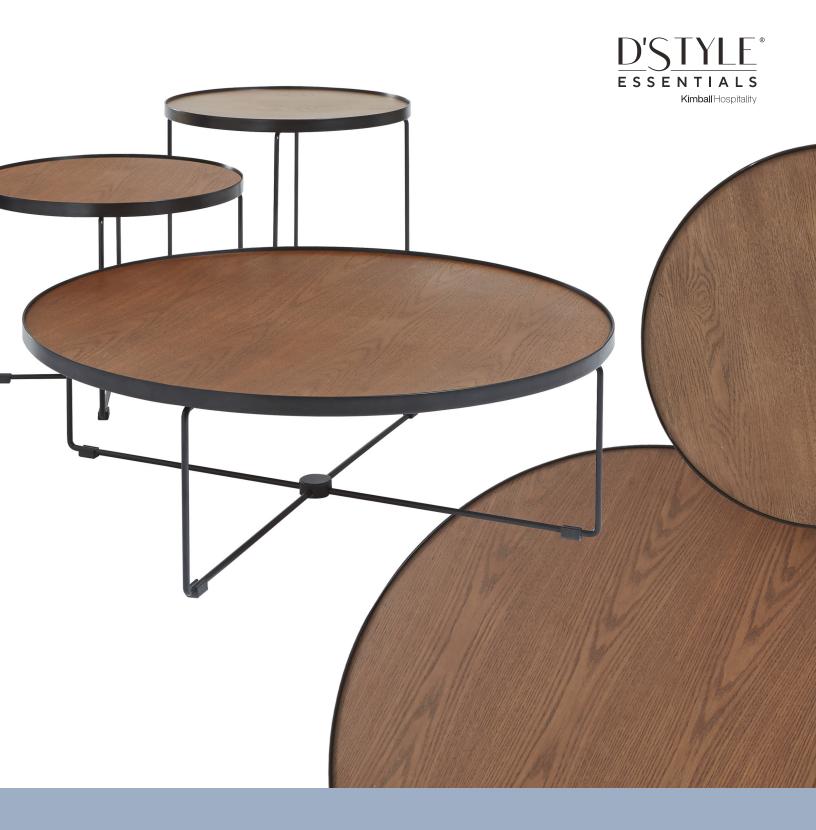

### Find your peace.

Like lily pads on a pond, our Taron tables bring zen to a room. Whether they live in a cluster or scattered, these wood-topped, metal-bottomed coffee tables deliver a sense of balance to lounges and conference rooms alike. Ohmmmm.

## **Taron**

#### **Layering Tables**

C01OCC0101 (Set of 3)

|          | Large | Medium | Small  |
|----------|-------|--------|--------|
| Height   | 35.4" | 19.7"  | 19.7"  |
| Diameter | 11.2" | 18.9"  | 14.96" |

#### Materials

Walnut Wood Top Black Metal Base

#### Specs

Walnut wood top with black steel rim Black tubular steel base Black iron disc covers cross connection on base Black nylon glides