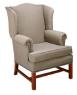

## Independence™ Suffolk

Complement your traditional space with Independence Suffolk's classic design. This series offers a generously scaled mid back desk and side chair, as well as an open back side chair. The upholstered arms feature brass trim nails, creating a stunning detail. Coordinate spaces from private offices to lobbies for a distinguished look.

STATEMENT OF LINE OVERVIEW

Desk Chair

Side Chair

Side Chair, Open Back