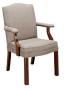

## Independence™ Suffolk

Complement your traditional space with Independence Suffolk's classic design. This series offers a generously scaled mid back desk and side chair, as well as an open back side chair. The upholstered arms feature brass trim nails, creating a stunning detail. Coordinate spaces from private offices to lobbies for a distinguished look.

STATEMENT OF LINE OVERVIEW

Desk Chair

Side Chair

Side Chair, Open Back