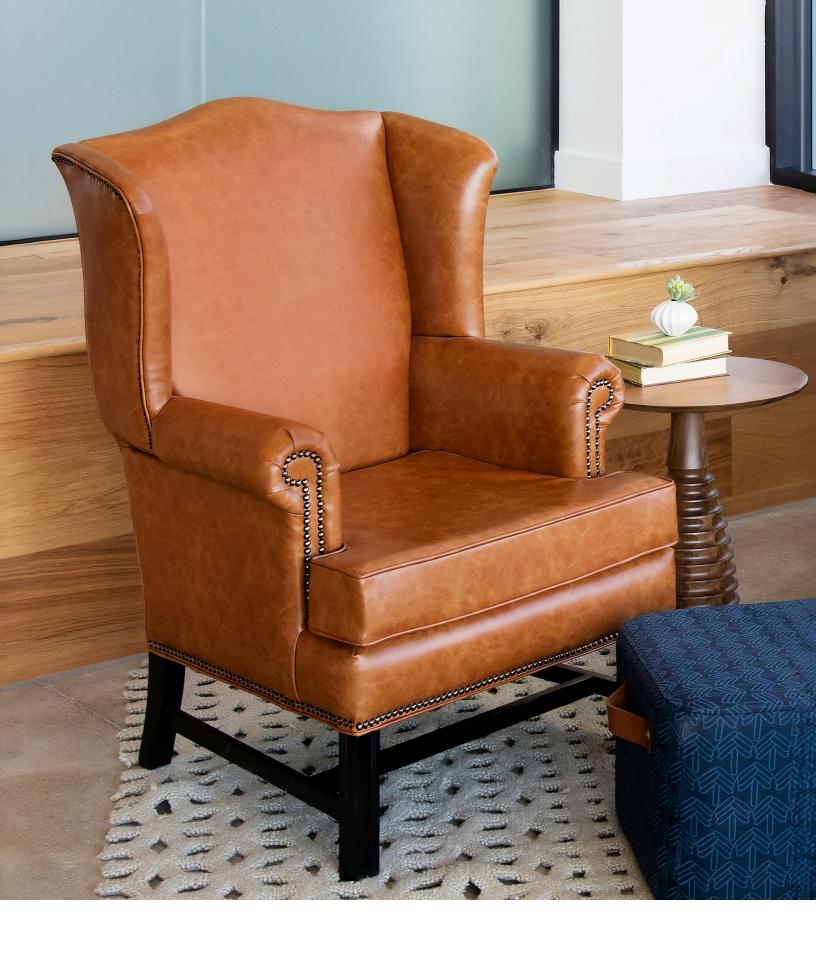

Kimball

Independence<sup>™</sup>

## Independence™ Hillsborough

Complete your space with Hillsborough's distinctive lounge chair. This Chippendale-inspired, traditional design features rolled arms and a camel back, complete with a wood frame and decorative trim nails.

STATEMENT OF LINE OVERVIEW



Wing Chair

## Independence™ Suffolk

Complement your traditional space with Independence Suffolk's classic design. This series offers a generously scaled mid back desk and side chair, as well as an open back side chair. The upholstered arms feature brass trim nails, creating a stunning detail. Coordinate spaces from private offices to lobbies for a distinguished look.

STATEMENT OF LINE OVERVIEW



Desk Chair



Side Chair



Side Chair, Open Back