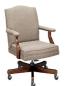

## Independence™ Suffolk

Complement your traditional space with Independence Suffolk's classic design. This series offers a generously scaled mid back desk and side chair, as well as an open back side chair. The upholstered arms feature brass trim nails, creating a stunning detail. Coordinate spaces from private offices to lobbies for a distinguished look.

STATEMENT OF LINE OVERVIEW

Desk Chair

Side Chair

Side Chair, Open Back