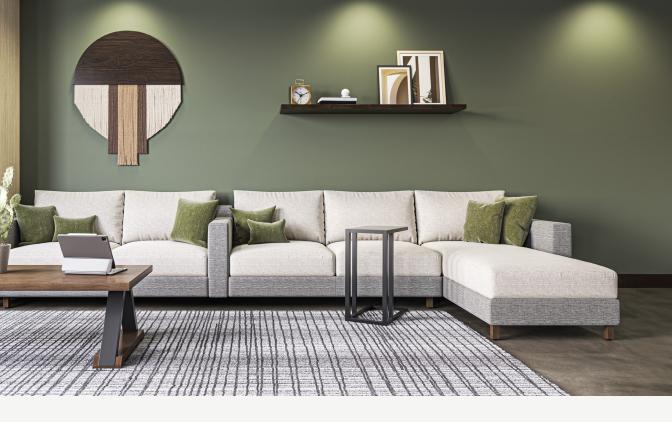

## LOUNGE COLLECTION

Collette brilliantly addresses the infusion of home-like casual comfort with commercial durability. By inviting the relaxed feel of home into workplace, learning, and health environments, Collette delivers lounge areas that address a variety of design needs and spatial requirements. With a broad portfolio of lounge seating and table components, and the ability to easily rearrange configurations, Collette provides flexibility and encourages interactions or individual respite.

"The emergence of the comforts of home being brought into work environments drove the development of Collette. This line possesses the comfort elements and aesthetic stitching of residential furnishings paired with the durability and option rich modularity of commercial offerings."