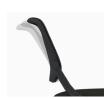

## Flip. Nest. Stack.

Chaddy offers extreme versatility and exceptional comfort. This multipurpose seating solution easily transitions from occupied to nested (for efficient storage) to stacked (for maximum space management). Its sleek profile, beveled seat contours, and optional tablet arm create the perfect combination of style, comfort, and performance. Its translucent, cross-woven 100% nylon mesh back allows daylight and ventilation to pass through, creating an airy aesthetic, while the 7° flex back adds unexpected comfort and ergonomic support.

TRANSLUCENT MESH BACK

CASTER

CHROME FRAME.

MOBILE

GLIDE

STACKS UP TO FOUR HIGH

AND FOLDS