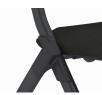

## Flip. Nest. Stack.

Chaddy offers extreme versatility and exceptional comfort. This multipurpose seating solution easily transitions from occupied to nested (for efficient storage) to stacked (for maximum space management). Its sleek profile, beveled seat contours, and optional tablet arm create the perfect combination of style, comfort, and performance. Its translucent, cross-woven 100% nylon mesh back allows daylight and ventilation to pass through, creating an airy aesthetic, while the 7° flex back adds unexpected comfort and ergonomic support.

TRANSLUCENT MESH BACK

CASTER

CHROME FRAME.

MOBILE

GLIDE

STACKS UP TO FOUR HIGH

AND FOLDS