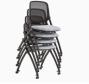

## Flip. Nest. Stack.

Chaddy offers extreme versatility and exceptional comfort. This multipurpose seating solution easily transitions from occupied to nested (for efficient storage) to stacked (for maximum space management). Its sleek profile, beveled seat contours, and optional tablet arm create the perfect combination of style, comfort, and performance. Its translucent, cross-woven 100% nylon mesh back allows daylight and ventilation to pass through, creating an airy aesthetic, while the 7° flex back adds unexpected comfort and ergonomic support.

TRANSLUCENT MESH BACK

CASTER

CHROME FRAME.

MOBILE

GLIDE

STACKS UP TO FOUR HIGH

AND FOLDS