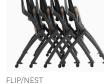

## Flip. Nest. Stack.

Chaddy offers extreme versatility and exceptional comfort. This multipurpose seating solution easily transitions from occupied to nested (for efficient storage) to stacked (for maximum space management). Its sleek profile, beveled seat contours, and optional tablet arm create the perfect combination of style, comfort, and performance. Its translucent, cross-woven 100% nylon mesh back allows daylight and ventilation to pass through, creating an airy aesthetic, while the 7° flex back adds unexpected comfort and ergonomic support.

TRANSLUCENT MESH BACK

CASTER

CHROME FRAME.

MOBILE

GLIDE

STACKS UP TO FOUR HIGH

AND FOLDS