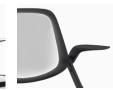

## Flip. Nest. Stack.

Chaddy offers extreme versatility and exceptional comfort. This multipurpose seating solution easily transitions from occupied to nested (for efficient storage) to stacked (for maximum space management). Its sleek profile, beveled seat contours, and optional tablet arm create the perfect combination of style, comfort, and performance. Its translucent, cross-woven 100% nylon mesh back allows daylight and ventilation to pass through, creating an airy aesthetic, while the 7° flex back adds unexpected comfort and ergonomic support.

STATEMENT OF LINE AVAILABLE AS ARMLESS OR WITH ARMS AND WITH OPTIONAL LEFT OR RIGHT TABLET.

BLACK FRAME

CHROME FRAME

STATIC

BLACK FRAME STATIC

MOBILE **DETAILS + OPTIONS** 

7° BACK TILT

BLACK FRAME