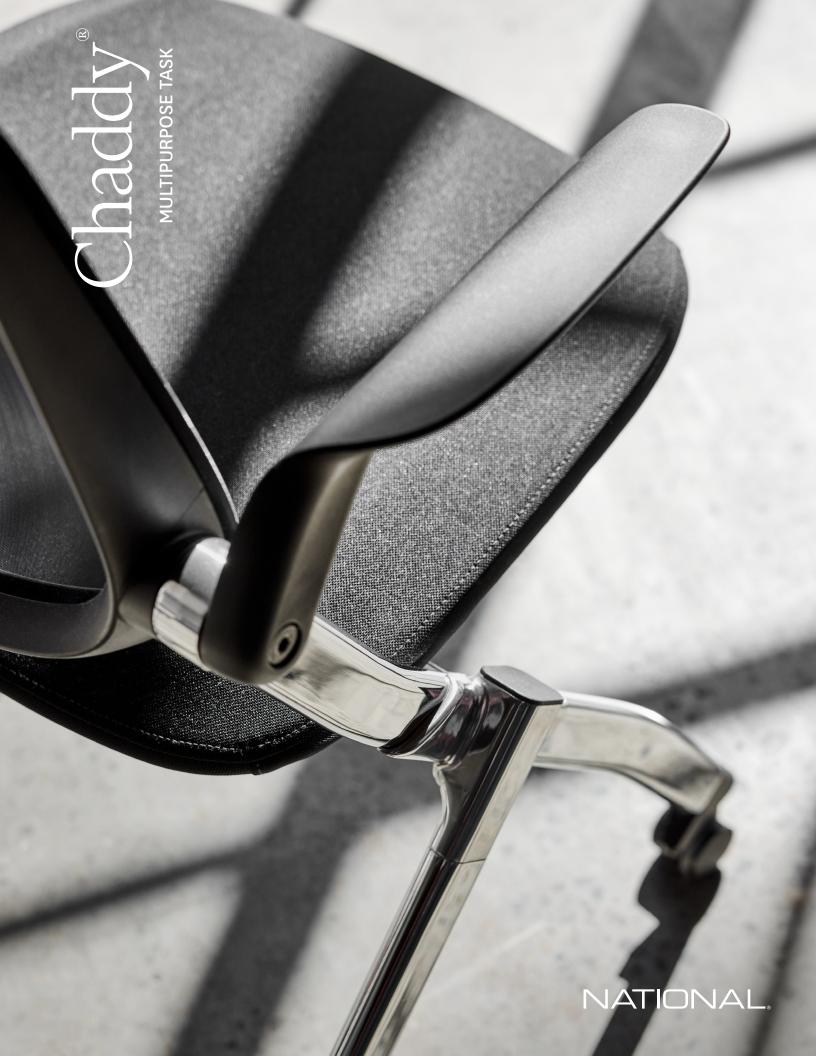

## Flip. Nest. Stack.

Chaddy offers extreme versatility and exceptional comfort. This multipurpose seating solution easily transitions from occupied to nested (for efficient storage) to stacked (for maximum space management). Its sleek profile, beveled seat contours, and optional tablet arm create the perfect combination of style, comfort, and performance. Its translucent, cross-woven 100% nylon mesh back allows daylight and ventilation to pass through, creating an airy aesthetic, while the 7° flex back adds unexpected comfort and ergonomic support.

STATEMENT OF LINE AVAILABLE AS ARMLESS OR WITH ARMS AND WITH OPTIONAL LEFT OR RIGHT TABLET.

BLACK FRAME

CHROME FRAME

STATIC

BLACK FRAME STATIC

MOBILE **DETAILS + OPTIONS** 

7° BACK TILT

BLACK FRAME