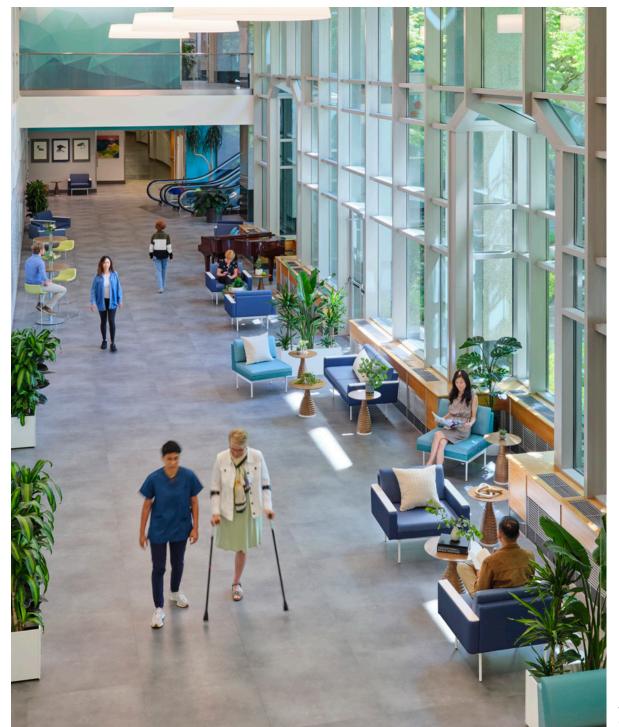

As the Maternity Center's renovation project progressed, the scope expanded to include other areas on campus, with a special focus on the Atrium Galleria. The Atrium is a massive double-height sitting area with enormous windows that overlook the heart of Kirkland's campus – a stunning courtyard full of trees, plants, outdoor seating, and a running fountain.

Understanding how important natural light and the outdoors are to well-being, Evergreen wished to redesign the interior of the Atrium to be warm, welcoming, and filled with color to encourage increased use of the space. The Ankrom Moisan design team drew inspiration from the blues and greens of nature and began the design renovation with new wall graphics, paint, flooring, and wall tile.