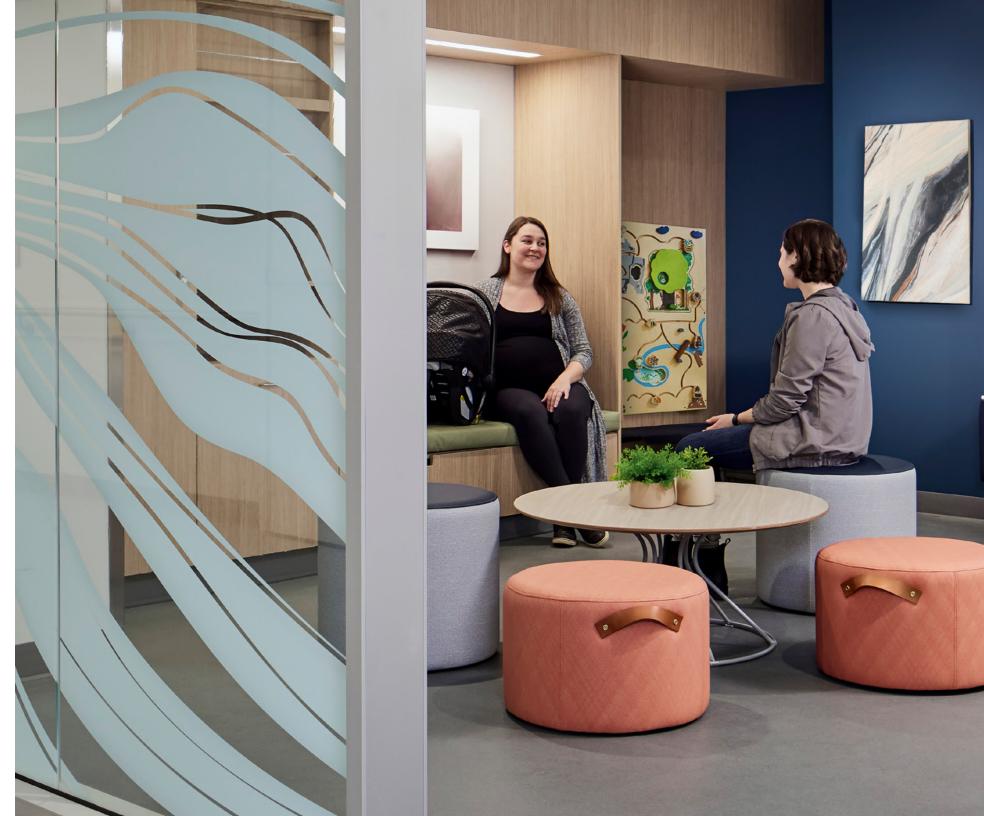

Evergreen wished to redesign the Family Maternity Center to become a space centered around patient comfort, family care, and safety of staff. They wanted to move away from the clinical feel of their current furniture toward modern, design-centered solutions which still provided durability and cleanability. They also wanted to offer several styles of seating to accommodate various patients' needs and abilities. Kimball International lounge and table solutions were selected as part of the new furniture package, due to product quality and forefront design, perfect for patient and family seating areas.

PRODUCTS SHOWN

Grin<sup>®</sup> Stool / Dock<sup>™</sup> Table

PRODUCTS SHOWN

Whittaker<sup>™</sup> Health Lounge / Frill<sup>™</sup> Tables

PRODUCTS SHOWN

Grin® Stools / Dock™ Tables / Whittaker™ Health Lounge / Frill™ Tables