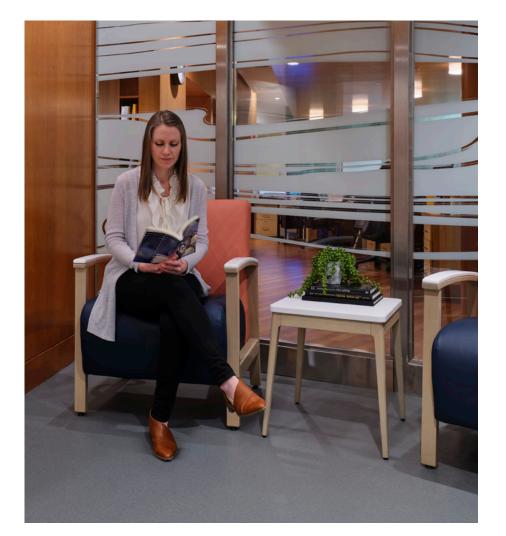

PRODUCTS SHOWN

Sycamore<sup>™</sup> Wood Lounge / Spruce<sup>™</sup> Table

With modern furniture solutions and a bright new color scheme, Evergreen's visions of a newly refreshed Family Maternity Center and Atrium were brought to life. By selecting a design that supports individual needs and prioritizes health and well-being, Evergreen has created a space where patients, families, and caregivers feel like they belong.