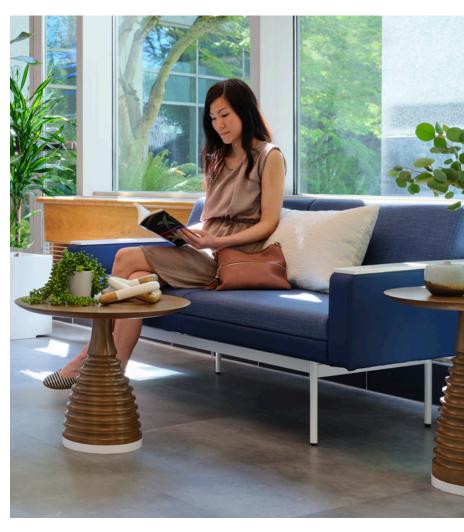

PRODUCTS SHOWN

Sycamore<sup>™</sup> Wood Lounge / Spruce<sup>™</sup> Table

With modern furniture solutions and a bright new color scheme, Evergreen's visions of a newly refreshed Family Maternity Center and Atrium were brought to life. By selecting a design that supports individual needs and prioritizes health and well-being, Evergreen has created a space where patients, families, and caregivers feel like they belong.