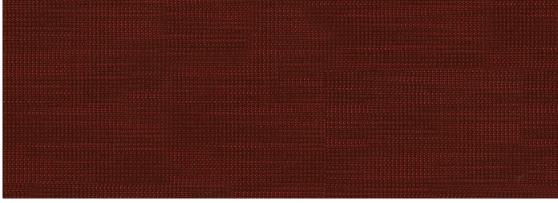

## Seating Textile Collection

12005 Crimson

12006 Driftwood

12010 Midnight

Ridge

| Grade                             | 1                                                                                                                                                                                                                                                                                                                            |
|-----------------------------------|------------------------------------------------------------------------------------------------------------------------------------------------------------------------------------------------------------------------------------------------------------------------------------------------------------------------------|
| Content                           | 100% Polyester                                                                                                                                                                                                                                                                                                               |
| Finish/Backing                    | None/Latex                                                                                                                                                                                                                                                                                                                   |
| Antimicrobial                     | No                                                                                                                                                                                                                                                                                                                           |
| Flame Retardants                  | No                                                                                                                                                                                                                                                                                                                           |
| Repeat - Horizontal/Vertical      | None                                                                                                                                                                                                                                                                                                                         |
| Railroad                          | No                                                                                                                                                                                                                                                                                                                           |
| Width                             | 54"                                                                                                                                                                                                                                                                                                                          |
| Abrasion                          | 100,000 Double Rubs                                                                                                                                                                                                                                                                                                          |
| Breaking Strength                 | 160 lbs Warp, 164 lbs Fill                                                                                                                                                                                                                                                                                                   |
| Colorfastness to Light            | Class 4/40 hrs.                                                                                                                                                                                                                                                                                                              |
| Crocking                          | Grade 4 Min. Dry & Grade 3 Min. Wet                                                                                                                                                                                                                                                                                          |
| Pilling                           | Class 4                                                                                                                                                                                                                                                                                                                      |
| Seam Slippage                     | 88 lbs Warp, 84 lbs Weft                                                                                                                                                                                                                                                                                                     |
| California TB 117-2013            | Pass                                                                                                                                                                                                                                                                                                                         |
| UFAC                              | Class 1                                                                                                                                                                                                                                                                                                                      |
| Cleaning Code                     | W                                                                                                                                                                                                                                                                                                                            |
| Bleach Disinfectable              | No                                                                                                                                                                                                                                                                                                                           |
| Dye Transfer/<br>Reverse Crocking | Some upholsteries may experience dye transfer (clothing dyes transfer to the seating fabric). This does not mean that the fabric or application is deficient, but rather it is an inherent characteristic of that fabric or application and is considered normal behavior. Once the dye transfer occurs, it is irreversible. |