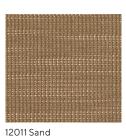

## Seating Textile Collection

12005 Crimson

12006 Driftwood

12010 Midnight

Ridge

| Grade                             | 1                                                                                                                                                                                                                                                                                                                            |
|-----------------------------------|------------------------------------------------------------------------------------------------------------------------------------------------------------------------------------------------------------------------------------------------------------------------------------------------------------------------------|
| Content                           | 100% Polyester                                                                                                                                                                                                                                                                                                               |
| Finish/Backing                    | None/Latex                                                                                                                                                                                                                                                                                                                   |
| Antimicrobial                     | No                                                                                                                                                                                                                                                                                                                           |
| Flame Retardants                  | No                                                                                                                                                                                                                                                                                                                           |
| Repeat - Horizontal/Vertical      | None                                                                                                                                                                                                                                                                                                                         |
| Railroad                          | No                                                                                                                                                                                                                                                                                                                           |
| Width                             | 54"                                                                                                                                                                                                                                                                                                                          |
| Abrasion                          | 100,000 Double Rubs                                                                                                                                                                                                                                                                                                          |
| Breaking Strength                 | 160 lbs Warp, 164 lbs Fill                                                                                                                                                                                                                                                                                                   |
| Colorfastness to Light            | Class 4/40 hrs.                                                                                                                                                                                                                                                                                                              |
| Crocking                          | Grade 4 Min. Dry & Grade 3 Min. Wet                                                                                                                                                                                                                                                                                          |
| Pilling                           | Class 4                                                                                                                                                                                                                                                                                                                      |
| Seam Slippage                     | 88 lbs Warp, 84 lbs Weft                                                                                                                                                                                                                                                                                                     |
| California TB 117-2013            | Pass                                                                                                                                                                                                                                                                                                                         |
| UFAC                              | Class 1                                                                                                                                                                                                                                                                                                                      |
| Cleaning Code                     | W                                                                                                                                                                                                                                                                                                                            |
| Bleach Disinfectable              | No                                                                                                                                                                                                                                                                                                                           |
| Dye Transfer/<br>Reverse Crocking | Some upholsteries may experience dye transfer (clothing dyes transfer to the seating fabric). This does not mean that the fabric or application is deficient, but rather it is an inherent characteristic of that fabric or application and is considered normal behavior. Once the dye transfer occurs, it is irreversible. |