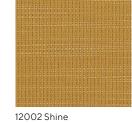

## Seating Textile Collection

12005 Crimson

12006 Driftwood

12010 Midnight

Ridge

| Grade                             | 1                                                                                                                                                                                                                                                                                                                            |
|-----------------------------------|------------------------------------------------------------------------------------------------------------------------------------------------------------------------------------------------------------------------------------------------------------------------------------------------------------------------------|
| Content                           | 100% Polyester                                                                                                                                                                                                                                                                                                               |
| Finish/Backing                    | None/Latex                                                                                                                                                                                                                                                                                                                   |
| Antimicrobial                     | No                                                                                                                                                                                                                                                                                                                           |
| Flame Retardants                  | No                                                                                                                                                                                                                                                                                                                           |
| Repeat - Horizontal/Vertical      | None                                                                                                                                                                                                                                                                                                                         |
| Railroad                          | No                                                                                                                                                                                                                                                                                                                           |
| Width                             | 54"                                                                                                                                                                                                                                                                                                                          |
| Abrasion                          | 100,000 Double Rubs                                                                                                                                                                                                                                                                                                          |
| Breaking Strength                 | 160 lbs Warp, 164 lbs Fill                                                                                                                                                                                                                                                                                                   |
| Colorfastness to Light            | Class 4/40 hrs.                                                                                                                                                                                                                                                                                                              |
| Crocking                          | Grade 4 Min. Dry & Grade 3 Min. Wet                                                                                                                                                                                                                                                                                          |
| Pilling                           | Class 4                                                                                                                                                                                                                                                                                                                      |
| Seam Slippage                     | 88 lbs Warp, 84 lbs Weft                                                                                                                                                                                                                                                                                                     |
| California TB 117-2013            | Pass                                                                                                                                                                                                                                                                                                                         |
| UFAC                              | Class 1                                                                                                                                                                                                                                                                                                                      |
| Cleaning Code                     | W                                                                                                                                                                                                                                                                                                                            |
| Bleach Disinfectable              | No                                                                                                                                                                                                                                                                                                                           |
| Dye Transfer/<br>Reverse Crocking | Some upholsteries may experience dye transfer (clothing dyes transfer to the seating fabric). This does not mean that the fabric or application is deficient, but rather it is an inherent characteristic of that fabric or application and is considered normal behavior. Once the dye transfer occurs, it is irreversible. |