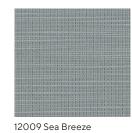

## Seating Textile Collection

12005 Crimson

12006 Driftwood

12010 Midnight

Ridge

| Grade                             | 1                                                                                                                                                                                                                                                                                                                            |
|-----------------------------------|------------------------------------------------------------------------------------------------------------------------------------------------------------------------------------------------------------------------------------------------------------------------------------------------------------------------------|
| Content                           | 100% Polyester                                                                                                                                                                                                                                                                                                               |
| Finish/Backing                    | None/Latex                                                                                                                                                                                                                                                                                                                   |
| Antimicrobial                     | No                                                                                                                                                                                                                                                                                                                           |
| Flame Retardants                  | No                                                                                                                                                                                                                                                                                                                           |
| Repeat - Horizontal/Vertical      | None                                                                                                                                                                                                                                                                                                                         |
| Railroad                          | No                                                                                                                                                                                                                                                                                                                           |
| Width                             | 54"                                                                                                                                                                                                                                                                                                                          |
| Abrasion                          | 100,000 Double Rubs                                                                                                                                                                                                                                                                                                          |
| Breaking Strength                 | 160 lbs Warp, 164 lbs Fill                                                                                                                                                                                                                                                                                                   |
| Colorfastness to Light            | Class 4/40 hrs.                                                                                                                                                                                                                                                                                                              |
| Crocking                          | Grade 4 Min. Dry & Grade 3 Min. Wet                                                                                                                                                                                                                                                                                          |
| Pilling                           | Class 4                                                                                                                                                                                                                                                                                                                      |
| Seam Slippage                     | 88 lbs Warp, 84 lbs Weft                                                                                                                                                                                                                                                                                                     |
| California TB 117-2013            | Pass                                                                                                                                                                                                                                                                                                                         |
| UFAC                              | Class 1                                                                                                                                                                                                                                                                                                                      |
| Cleaning Code                     | W                                                                                                                                                                                                                                                                                                                            |
| Bleach Disinfectable              | No                                                                                                                                                                                                                                                                                                                           |
| Dye Transfer/<br>Reverse Crocking | Some upholsteries may experience dye transfer (clothing dyes transfer to the seating fabric). This does not mean that the fabric or application is deficient, but rather it is an inherent characteristic of that fabric or application and is considered normal behavior. Once the dye transfer occurs, it is irreversible. |