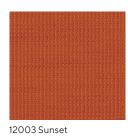

## Seating Textile Collection

12005 Crimson

12006 Driftwood

12010 Midnight

Ridge

| Grade                             | 1                                                                                                                                                                                                                                                                                                                            |
|-----------------------------------|------------------------------------------------------------------------------------------------------------------------------------------------------------------------------------------------------------------------------------------------------------------------------------------------------------------------------|
| Content                           | 100% Polyester                                                                                                                                                                                                                                                                                                               |
| Finish/Backing                    | None/Latex                                                                                                                                                                                                                                                                                                                   |
| Antimicrobial                     | No                                                                                                                                                                                                                                                                                                                           |
| Flame Retardants                  | No                                                                                                                                                                                                                                                                                                                           |
| Repeat - Horizontal/Vertical      | None                                                                                                                                                                                                                                                                                                                         |
| Railroad                          | No                                                                                                                                                                                                                                                                                                                           |
| Width                             | 54"                                                                                                                                                                                                                                                                                                                          |
| Abrasion                          | 100,000 Double Rubs                                                                                                                                                                                                                                                                                                          |
| Breaking Strength                 | 160 lbs Warp, 164 lbs Fill                                                                                                                                                                                                                                                                                                   |
| Colorfastness to Light            | Class 4/40 hrs.                                                                                                                                                                                                                                                                                                              |
| Crocking                          | Grade 4 Min. Dry & Grade 3 Min. Wet                                                                                                                                                                                                                                                                                          |
| Pilling                           | Class 4                                                                                                                                                                                                                                                                                                                      |
| Seam Slippage                     | 88 lbs Warp, 84 lbs Weft                                                                                                                                                                                                                                                                                                     |
| California TB 117-2013            | Pass                                                                                                                                                                                                                                                                                                                         |
| UFAC                              | Class 1                                                                                                                                                                                                                                                                                                                      |
| Cleaning Code                     | W                                                                                                                                                                                                                                                                                                                            |
| Bleach Disinfectable              | No                                                                                                                                                                                                                                                                                                                           |
| Dye Transfer/<br>Reverse Crocking | Some upholsteries may experience dye transfer (clothing dyes transfer to the seating fabric). This does not mean that the fabric or application is deficient, but rather it is an inherent characteristic of that fabric or application and is considered normal behavior. Once the dye transfer occurs, it is irreversible. |