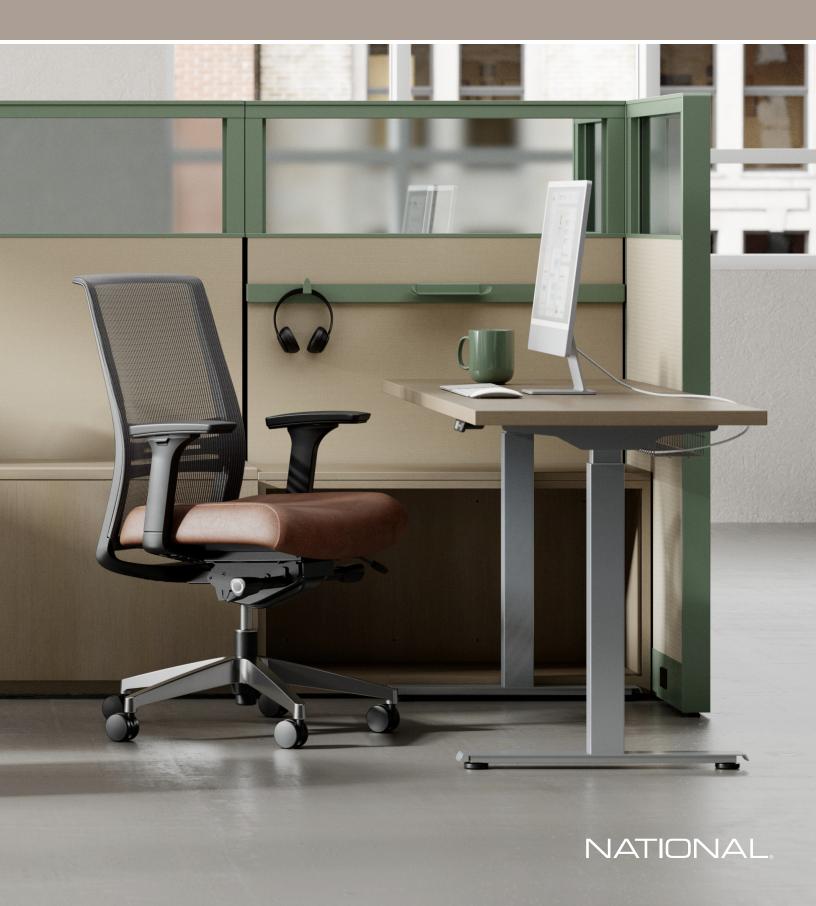

## Naviyd<sup>®</sup> Adjustable Height Table Enhancements

The Naviyd collection of adjustable height tables has been enhanced to include a new base design and automatic height adjust control with a memory preset feature. Naviyd allows you to create a workstation that matches your personal style and ergonomic requirements, all within the budget you need. By simply maneuvering between sitting and standing, you'll benefit from increased concentration and reduced stress.