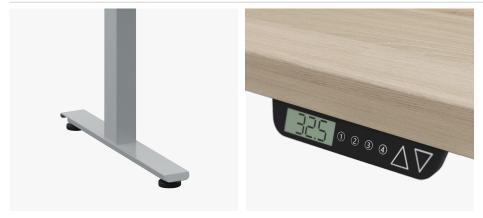

- Table width: 47", 53", 59", 65", and 71"
- Table depth: 23" and 29"
- Base available in black, white, or silver
- · Available as a preconfigured table or as a base only
- Includes 4-position control switch

## FEATURES + OPTIONS

SLIM LEG

**4-POSITION CONTROL SWITCH** 