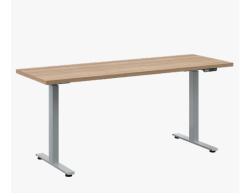

- Table width: 47", 53", 59", 65", and 71"
- Table depth: 23" and 29"
- Base available in black, white, or silver
- · Available as a preconfigured table or as a base only
- Includes 4-position control switch

## **STATEMENT OF LINE** REFERENCE THE PRICE LIST FOR ADDITIONAL INFORMATION.

ADJUSTABLE HEIGHT TABLE, SLIM LEG