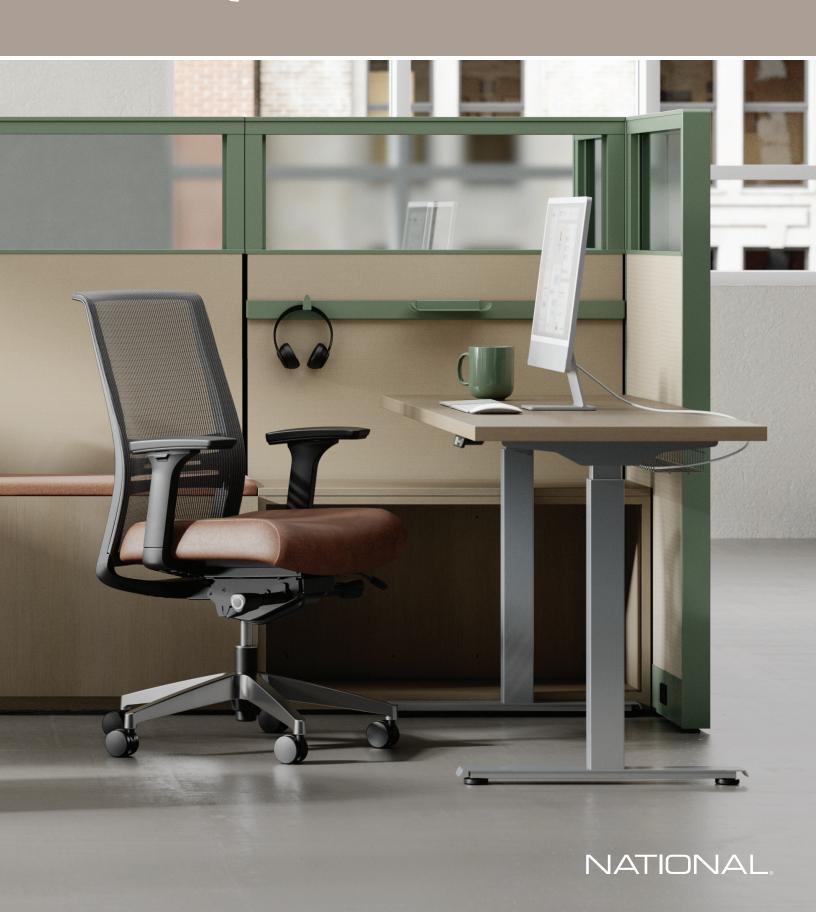

## Naviyd® Adjustable Height Table Enhancements

The Naviyd collection of adjustable height tables has been enhanced to include a new base design and automatic height adjust control with a memory preset feature. Naviyd allows you to create a workstation that matches your personal style and ergonomic requirements, all within the budget you need. By simply maneuvering between sitting and standing, you'll benefit from increased concentration and reduced stress.

- Table width: 47", 53", 59", 65", and 71"
- Table depth: 23" and 29"
- · Base available in black, white, or silver
- · Available as a preconfigured table or as a base only
- · Includes 4-position control switch