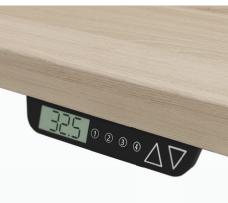

## Naviyd® Adjustable Height Table Enhancements

The Naviyd collection of adjustable height tables has been enhanced to include a new base design and automatic height adjust control with a memory preset feature. Naviyd allows you to create a workstation that matches your personal style and ergonomic requirements, all within the budget you need. By simply maneuvering between sitting and standing, you'll benefit from increased concentration and reduced stress.

- Table width: 47", 53", 59", 65", and 71"
- Table depth: 23" and 29"
- · Base available in black, white, or silver
- · Available as a preconfigured table or as a base only
- · Includes 4-position control switch

### FEATURES + OPTIONS

4-POSITION CONTROL SWITCH