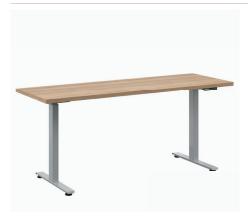

- Table width: 47", 53", 59", 65", and 71"
- Table depth: 23" and 29"
- · Base available in black, white, or silver
- · Available as a preconfigured table or as a base only
- · Includes 4-position control switch

#### **STATEMENT OF LINE** REFERENCE THE PRICE LIST FOR ADDITIONAL INFORMATION.

ADJUSTABLE HEIGHT TABLE, SLIM LEG