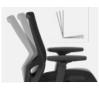

**STATEMENT OF LINE** FIERCE FEATURES BLACK MESH BACK AND SEAT.

**DETAILS** REFERENCE THE PRICE LIST FOR ADDITIONAL OPTIONS AND MATERIALS.

MESH BACK

MESH SEAT

BLACK FRAME

HEIGHT

HEIGHT ADJUSTABLE ARMS SEAT SLIDER