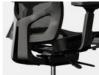

## Great value for any situation.

Fierce expertly delivers what you need when you need it. Its black mesh seat and back allow air to circulate naturally between the body and the chair, keeping you cool while reducing hot spots. The synchro tilt weight balance control, seat slide, and back locking mechanism provide flexibility and customizable comfort. With a variety of ergo adjustments and its monochromatic black style, Fierce is a sleek task solution for any space.

**STATEMENT OF LINE** FIERCE FEATURES BLACK MESH BACK AND SEAT.

**DETAILS** REFERENCE THE PRICE LIST FOR ADDITIONAL OPTIONS AND MATERIALS.

MESH BACK

MESH SEAT

BLACK FRAME

HEIGHT

HEIGHT ADJUSTABLE ARMS SEAT SLIDER