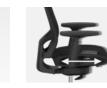

## Great value for any situation.

Fierce expertly delivers what you need when you need it. Its black mesh seat and back allow air to circulate naturally between the body and the chair, keeping you cool while reducing hot spots. The synchro tilt weight balance control, seat slide, and back locking mechanism provide flexibility and customizable comfort. With a variety of ergo adjustments and its monochromatic black style, Fierce is a sleek task solution for any space.

**STATEMENT OF LINE** FIERCE FEATURES BLACK MESH BACK AND SEAT.



**DETAILS** REFERENCE THE PRICE LIST FOR ADDITIONAL OPTIONS AND MATERIALS.













MESH BACK

MESH SEAT

BLACK FRAME

HEIGHT

HEIGHT ADJUSTABLE ARMS SEAT SLIDER

WEIGHT BALANCE, SYNCHRONOUS CONTROL



## NATIONAL

800.482.1717 kimballinternational.com ©2024 Kimball International, Inc. All rights reserved. NBRFE24