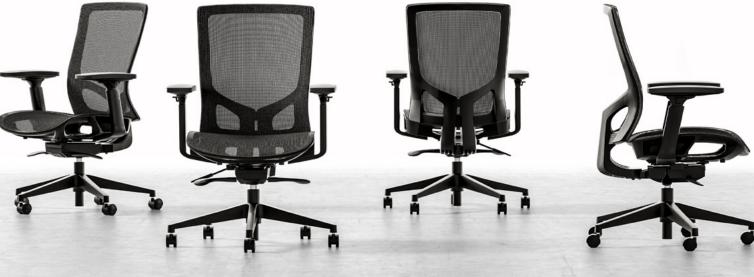

## Great value for any situation.

Fierce expertly delivers what you need when you need it. Its black mesh seat and back allow air to circulate naturally between the body and the chair, keeping you cool while reducing hot spots. The synchro tilt weight balance control, seat slide, and back locking mechanism provide flexibility and customizable comfort. With a variety of ergo adjustments and its monochromatic black style, Fierce is a sleek task solution for any space.

**STATEMENT OF LINE** FIERCE FEATURES BLACK MESH BACK AND SEAT.

**DETAILS** REFERENCE THE PRICE LIST FOR ADDITIONAL OPTIONS AND MATERIALS.

MESH BACK

MESH SEAT

BLACK FRAME

HEIGHT

HEIGHT ADJUSTABLE ARMS SEAT SLIDER

WEIGHT BALANCE, SYNCHRONOUS CONTROL