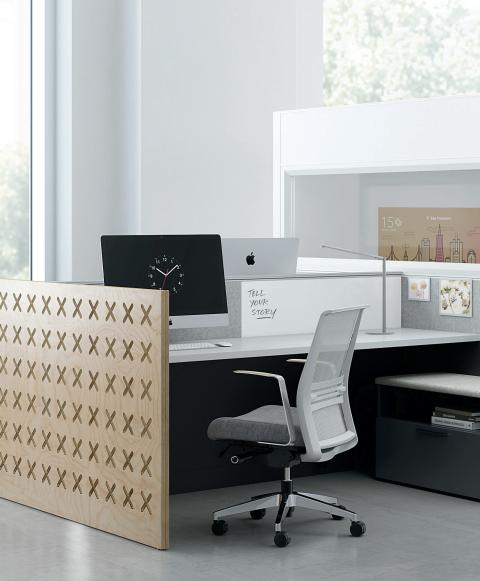

## **Designed by Jay Henriott**

Kimball International Industrial Designer

Design can't be underestimated when creating a workplace culture. Narrate makes it easy to compose compelling environments with its adaptable infrastructure. Utilize the versatile framework to create diverse layouts and accommodate varying privacy levels. This modular system easily supports open spaces for collaboration and dedicated areas for focus.

Narrate panels can be created with custom graphics, mixed materials, and hues that span from subtle to bold and timeless to contemporary. The flexibility of Narrate, from its broad statement of line to its spectrum of materiality, combines in seemingly endless ways to support comfort, productivity, and change.