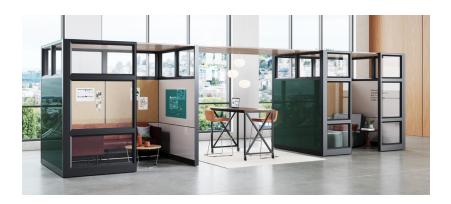

## **Designed by Jay Henriott**

Kimball International Industrial Designer

Design can't be underestimated when creating a workplace culture. Narrate makes it easy to compose compelling environments with its adaptable infrastructure. Utilize the versatile framework to create diverse layouts and accommodate varying privacy levels. This modular system easily supports open spaces for collaboration and dedicated areas for focus.

Narrate panels can be created with custom graphics, mixed materials, and hues that span from subtle to bold and timeless to contemporary. The flexibility of Narrate, from its broad statement of line to its spectrum of materiality, combines in seemingly endless ways to support comfort, productivity, and change.