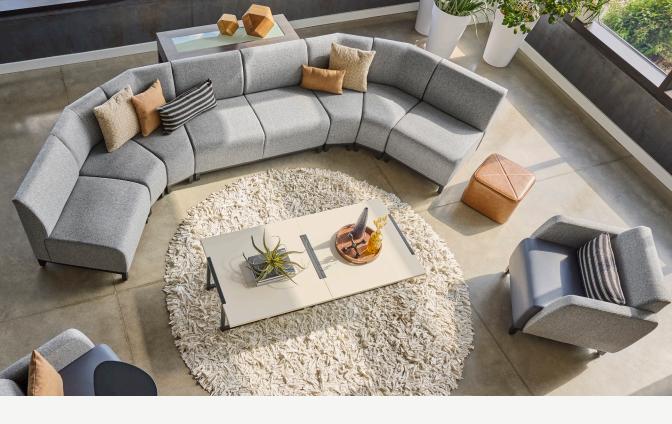

## LOUNGE COLLECTION

Create straight or serpentine solutions for grand or modest spaces with Swift's modular lounge collection. With an extensive portfolio of lounge seating and table components, it easily delivers endless configurations and versatility for dynamic spaces. The base options offer mixed materials, mobility, and plinth choices. Add even more design appeal with the vertical tuft option.

"Swift includes multiple options and materials to achieve a design that can be taken from a single unit to a flowing space solution."

Derek Schweikarth | Designer

**Explore Swift** 