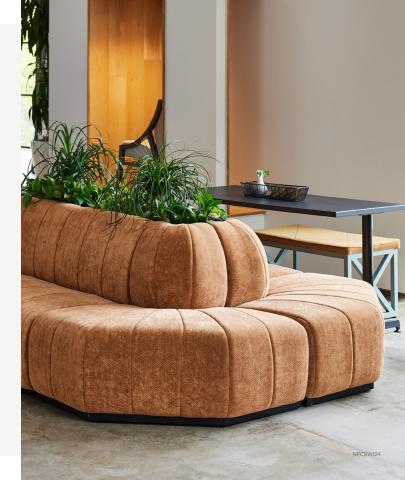

## LOUNGE COLLECTION

Create straight or serpentine solutions for grand or modest spaces with Swift's modular lounge collection. With an extensive portfolio of lounge seating and table components, it easily delivers endless configurations and versatility for dynamic spaces. The base options offer mixed materials, mobility, and plinth choices. Add even more design appeal with the vertical tuft option.

"Swift includes multiple options and materials to achieve a design that can be taken from a single unit to a flowing space solution."

Derek Schweikarth | Designer

**Explore Swift** 