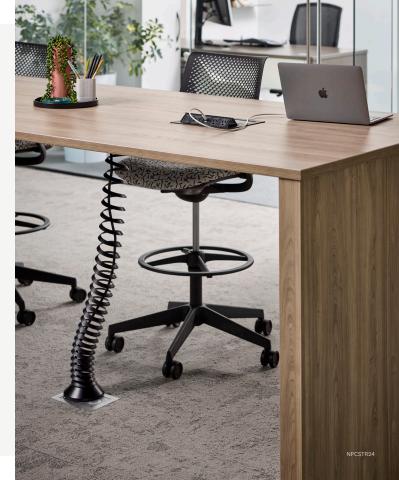

Optional power and data grommets combined with Strassa's built-in wire access panel or our cord management accessories make it easy to charge up and connect. Add on the optional footrail to provide comfort for standing applications.