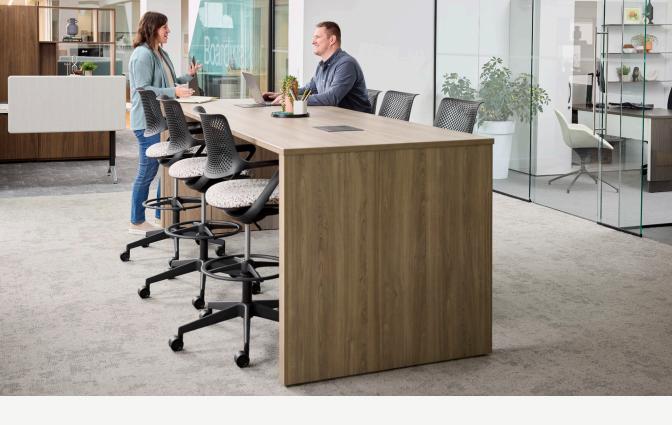

## **TABLES COLLECTION**

Strassa tables combine classic structure with today's need to collaborate. Worksurface, counter, and bar heights in widths from 24" to 48" and lengths up to 240" make it easy to use Strassa throughout an entire environment. Whether you are gathering as a group or need space to spread out, it's a smart solution for corporate areas, training spaces, café spots, and design studios.

Optional power and data grommets combined with Strassa's built-in wire access panel or our cord management accessories make it easy to charge up and connect. Add on the optional footrail to provide comfort for standing applications.