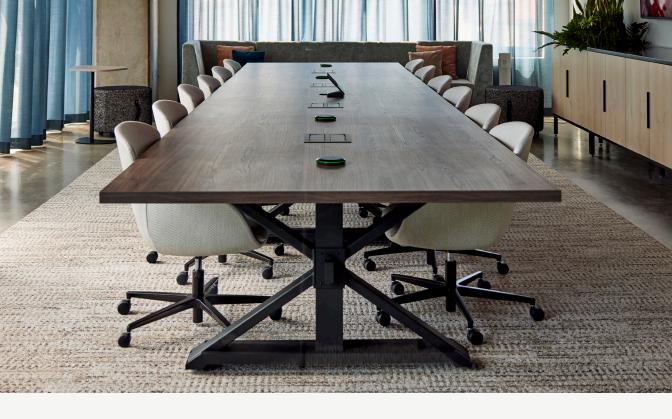

## TABLES, STORAGE, & MOBILE ANCILLARY

The Tarver collection celebrates industrial beauty and the natural characteristics of artisanal veneer and rugged steel. Featuring exposed metal fasteners, Tarver blends craftsmanship and rustic appeal. With varied shapes, heights, and sizes of tables along with coordinating storage and mobile pieces, Tarver enhances working, gathering, and dining spaces.

"Inspired by the revitalization and renovation of late 19th century industrial warehouse architecture, Tarver merges the natural characteristics of metal and wood to create rustic showpieces."

Don Woods | Designer