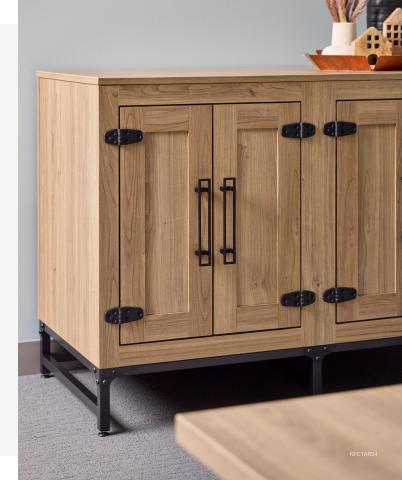

## TABLES, STORAGE, & MOBILE ANCILLARY

The Tarver collection celebrates industrial beauty and the natural characteristics of artisanal veneer and rugged steel. Featuring exposed metal fasteners, Tarver blends craftsmanship and rustic appeal. With varied shapes, heights, and sizes of tables along with coordinating storage and mobile pieces, Tarver enhances working, gathering, and dining spaces.

"Inspired by the revitalization and renovation of late 19th century industrial warehouse architecture, Tarver merges the natural characteristics of metal and wood to create rustic showpieces."

Don Woods | Designer