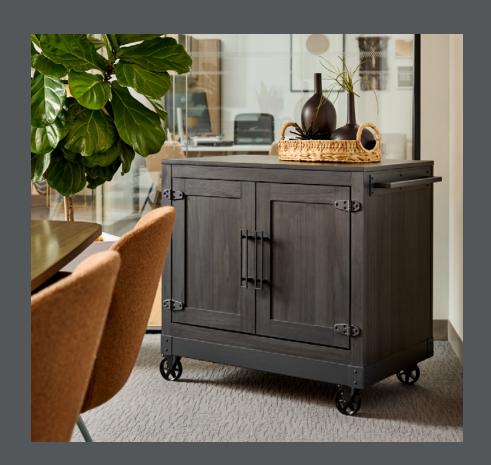

BAR HEIGHT, ROUND

WORKSURFACE HEIGHT, SQUARE

BAR HEIGHT, SQUARE

MAGAZINE TABLE

MOBILE

UTILITY CART, MOBILE

BUFFET CREDENZA

## **DETAILS** PLEASE REFERENCE THE PRICE LIST FOR ADDITIONAL OPTIONS AND FINISHES.

WORKSURFACE, TRESTLE BASE, LAMINATE OR VENEER METAL ACCENTS

WIRE MANAGEMENT

UTILITY CART, METAL HANDLE

FOURSQUARE PULL MARKERBOARD TRAY