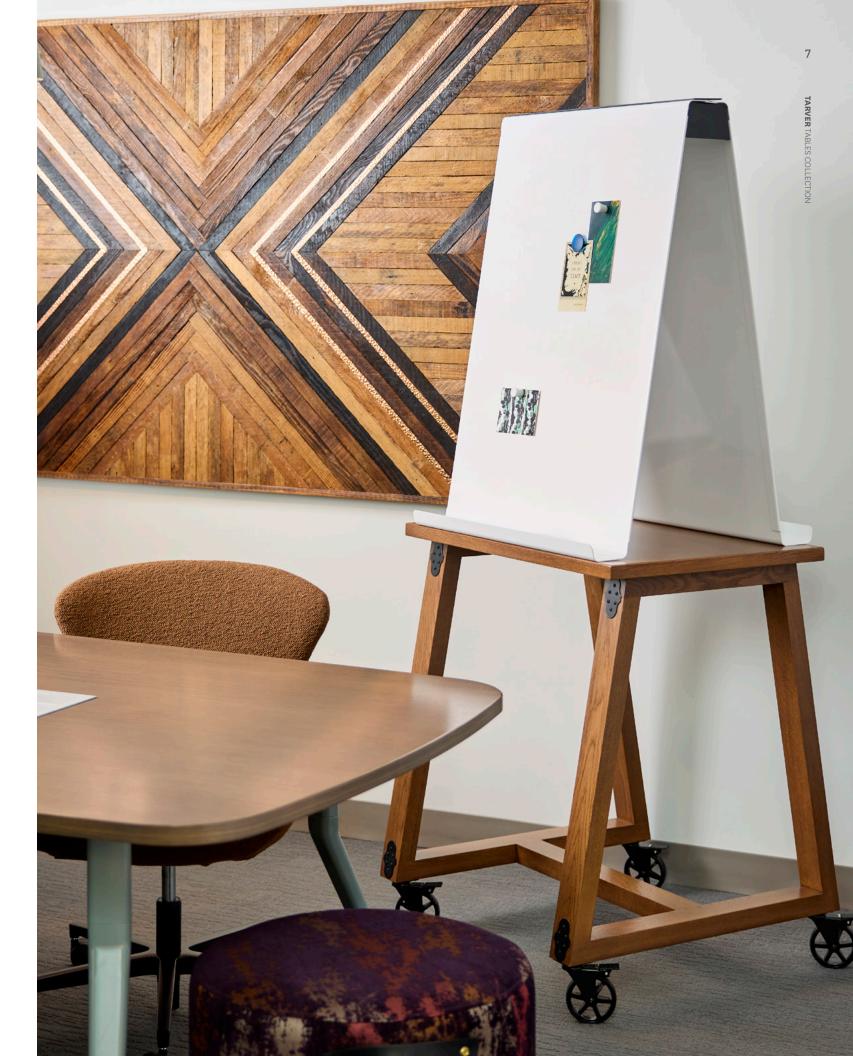

## Make a statement, anywhere.

Tarver applauds the timeless beauty of geometric angles and intriguing craftsmanship. With tables in worksurface, counter, and bar heights and a variety of top shapes, Tarver naturally enhances working, gathering, and dining spaces.

## **DETAILS** PLEASE REFERENCE THE PRICE LIST FOR ADDITIONAL OPTIONS AND FINISHES.

WORKSURFACE, TRESTLE BASE, LAMINATE OR VENEER METAL ACCENTS

WIRE MANAGEMENT

UTILITY CART, METAL HANDLE

FOURSQUARE PULL MARKERBOARD TRAY