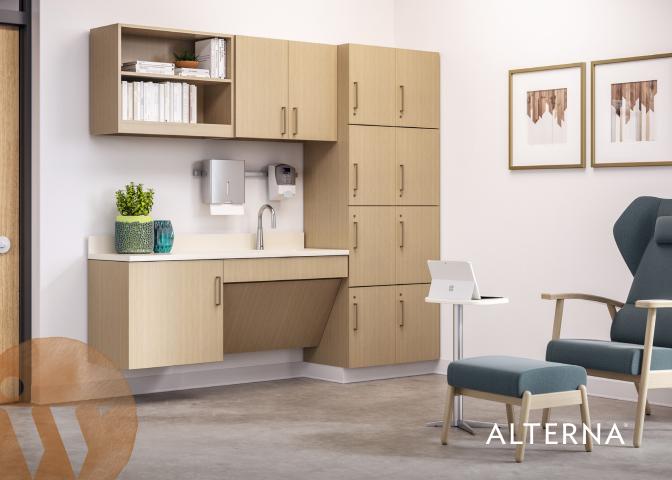

## Alterna

Designed to accommodate the evolving landscape of healthcare environments, Alterna provides seamless and durable solutions for an entire facility. From public places to clinical areas, and work zones to breakrooms, Alterna outfits healthcare spaces with style, performance, and durability.

Alterna is a modular casework solution built to support the full facility. Its high-quality construction means it's dependable, while the broad offering of finishes and materials makes it easy to specify for new construction or renovations to existing facilities.