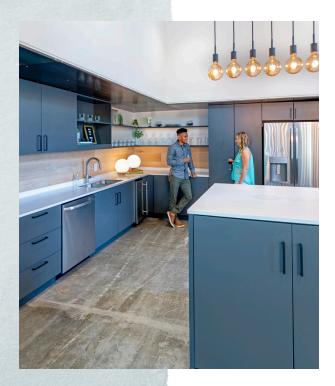

## Alterna

Designed to accommodate the evolving landscape of healthcare environments, Alterna provides seamless and durable solutions for an entire facility. From public places to clinical areas, and work zones to breakrooms, Alterna outfits healthcare spaces with style, performance, and durability.

Alterna is a modular casework solution built to support the full facility. Its high-quality construction means it's dependable, while the broad offering of finishes and materials makes it easy to specify for new construction or renovations to existing facilities.