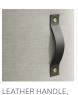

CASTERS

LEATHER HANDLE,

CAMEL

GLIDES

SOLID SUBFACE TOP

EBONY

BUTTON TUFTED TOP

CONTRASTING UPHOLSTERY