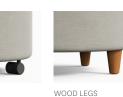

CASTERS

LEATHER HANDLE,

CAMEL

GLIDES

SOLID SUBFACE TOP

EBONY

BUTTON TUFTED TOP

CONTRASTING UPHOLSTERY