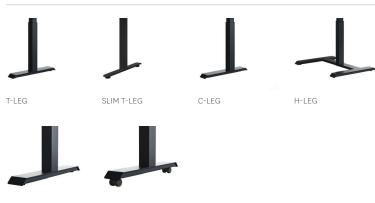

The Naviyd collection of adjustable height tables allows you to tailor your space to your specific needs. With a variety of leg designs and worksurface options, it's easy to create a workstation that matches your personal style and ergonomic needs. By simply maneuvering between sitting and standing, you'll benefit from increased concentration and reduced stress.

### CONFIGURATIONS



#### **RIM PROFILE**

#### **CONTROLS**









SOFTENED VINYL

STANDARD UP/DOWN

MEMORY FEATURE

4-POSITION PROGRAMMABLE

## PRIVACY SCREENS

MODESTY PANELS









2 21

LAMINATE, RESIN, FROSTED WOODGRAIN + SOLID

# **COLUMN HEIGHTS**



## **BASE OPTIONS**





CASTER







# NATIONAL.

800.482.1717 kimballinternational.com ©2024 Kimball International, Inc. All rights reserved.