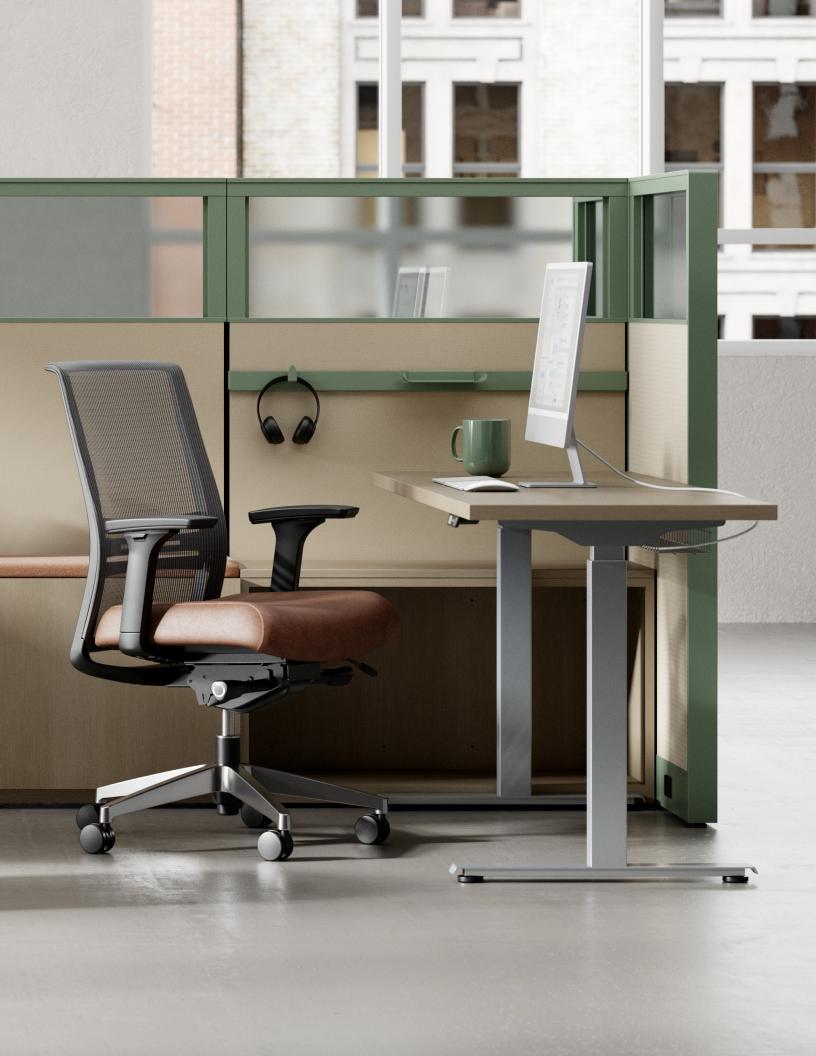

The Naviyd collection of adjustable height tables allows you to tailor your space to your specific needs. With a variety of leg designs and worksurface options, it's easy to create a workstation that matches your personal style and ergonomic needs. By simply maneuvering between sitting and standing, you'll benefit from increased concentration and reduced stress.