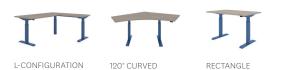

The Naviyd collection of adjustable height tables allows you to tailor your space to your specific needs. With a variety of leg designs and worksurface options, it's easy to create a workstation that matches your personal style and ergonomic needs. By simply maneuvering between sitting and standing, you'll benefit from increased concentration and reduced stress.

### CONFIGURATIONS



#### **RIM PROFILE**

#### **CONTROLS**









SOFTENED VINYL

STANDARD UP/DOWN

MEMORY FEATURE

4-POSITION PROGRAMMABLE

## PRIVACY SCREENS

MODESTY PANELS









2 21

LAMINATE, RESIN, FROSTED WOODGRAIN + SOLID

# **COLUMN HEIGHTS**



## **BASE OPTIONS**





CASTER







# NATIONAL.

800.482.1717 kimballinternational.com ©2024 Kimball International, Inc. All rights reserved.