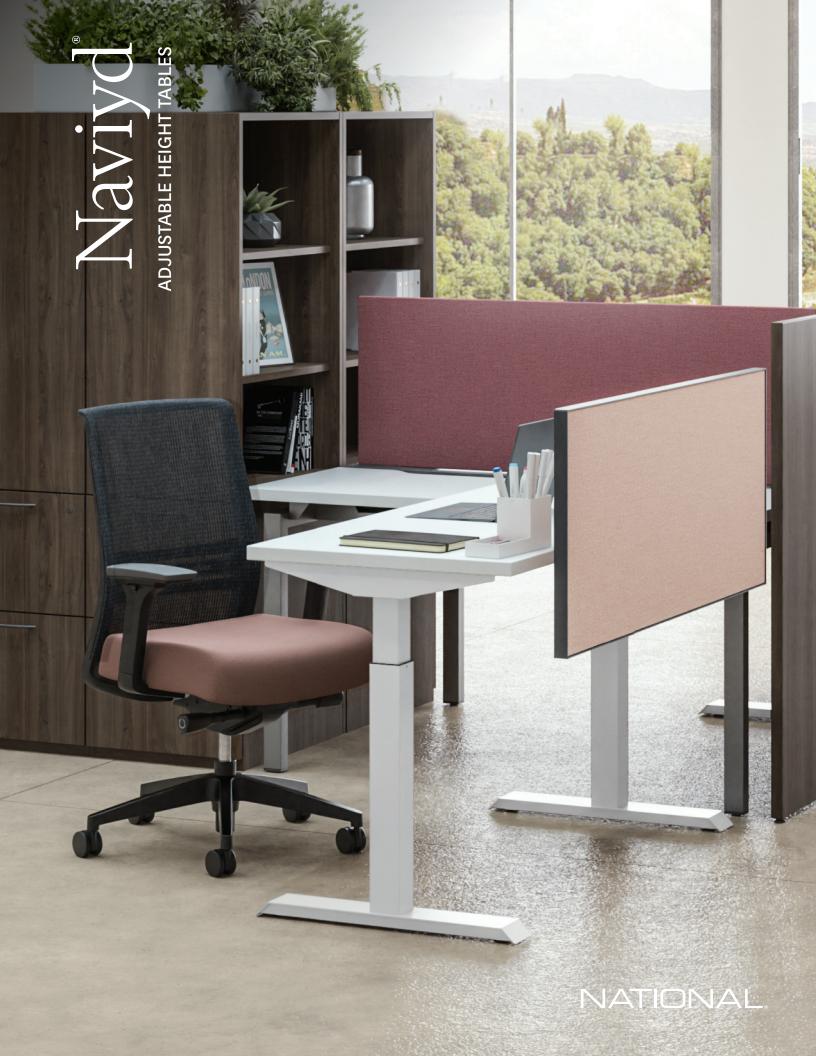

The Naviyd collection of adjustable height tables allows you to tailor your space to your specific needs. With a variety of leg designs and worksurface options, it's easy to create a workstation that matches your personal style and ergonomic needs. By simply maneuvering between sitting and standing, you'll benefit from increased concentration and reduced stress.