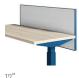

## PRIVACY SCREENS

MODESTY PANELS

2 21

LAMINATE, RESIN, FROSTED WOODGRAIN + SOLID