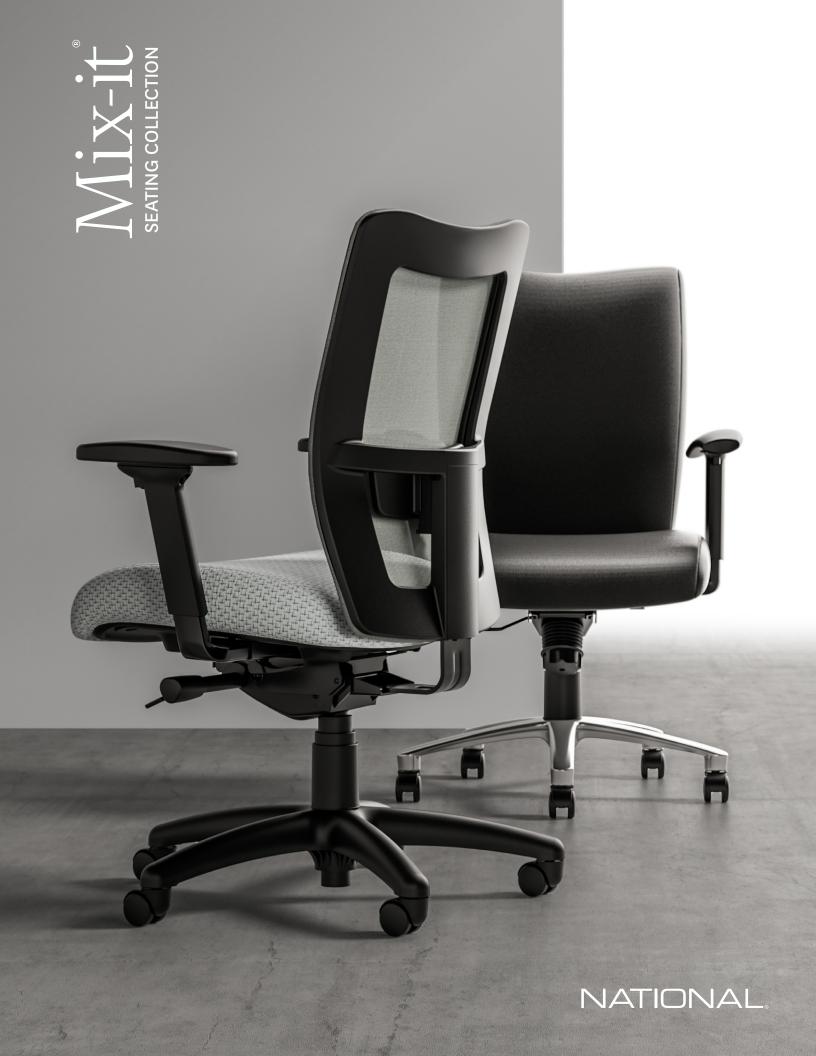

## Stylish, durable, comfortable.

The Mix-it seating collection includes task and guest seating, as well as stools, allowing you to create a cohesive environment throughout an entire facility. Ergonomically designed and ideal for all work styles, Mix-it's comprehensive offering is a perfect fit for areas where people collaborate, learn, interact, and focus.