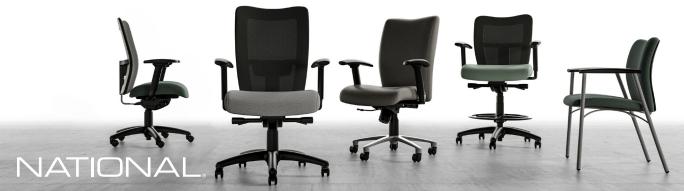

## Stylish, durable, comfortable.

The Mix-it seating collection includes task and guest seating, as well as stools, allowing you to create a cohesive environment throughout an entire facility. Ergonomically designed and ideal for all work styles, Mix-it's comprehensive offering is a perfect fit for areas where people collaborate, learn, interact, and focus.

STATEMENT OF LINE REFERENCE THE PRICE LIST FOR FULL STATEMENT OF LINE.

MESH BACK, ARMLESS

MESH BACK

MID BACK, ARMLESS

MID BACK

HIGH BACK, ARMLESS

HIGH BACI

MESH BACK STOOL ARMLESS

MESH BACK STOOL

MESH BACK

UPHOLSTERED BACK