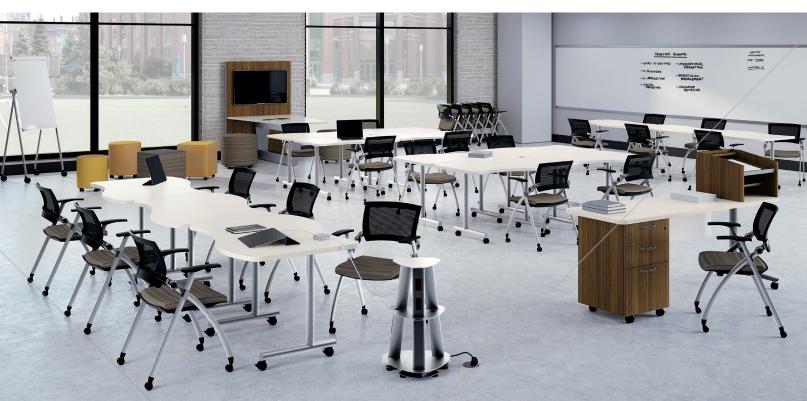

## MANDEUVER COLLABORATIVE COLLECTION

## CREATIVE SHAPES DESIGNED FOR PRODUCTIVITY+ COLLABORATION.

## MANEUVER THROUGH LEARNING, MEETING, DINING, AND GATHERING SPACES WITH EASE.

The Maneuver collaborative collection is a flexible solution for any space. Create organic designs by combining multiple shapes of tables or use the same shape multiple times. Mix and match table shapes and sizes to create the aesthetic you want and the space you need. Add a facilitator desk to the mix for a simple and highly functional solution to fit the needs of any presenter, facilitator, or speaker. With Maneuver, anything goes.