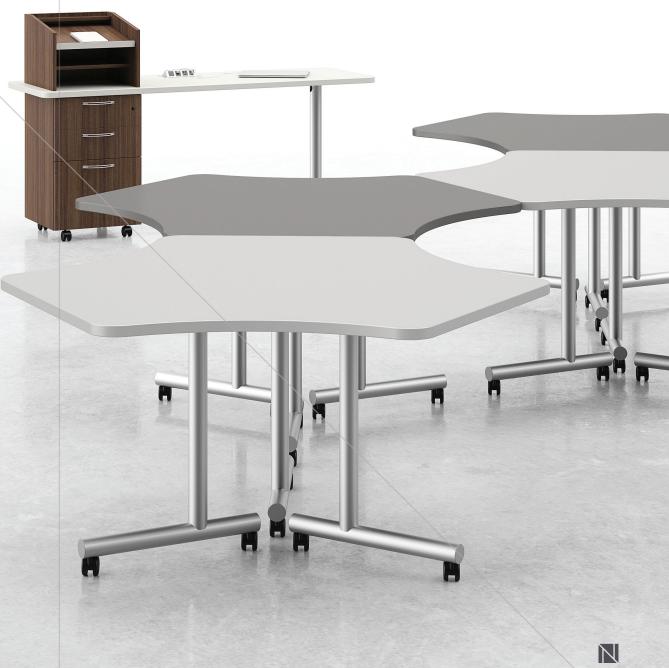

## MANEUVER THROUGH LEARNING, MEETING, DINING, AND GATHERING SPACES WITH EASE.

The Maneuver collaborative collection is a flexible solution for any space. Create organic designs by combining multiple shapes of tables or use the same shape multiple times. Mix and match table shapes and sizes to create the aesthetic you want and the space you need. Add a facilitator desk to the mix for a simple and highly functional solution to fit the needs of any presenter, facilitator, or speaker. With Maneuver, anything goes.