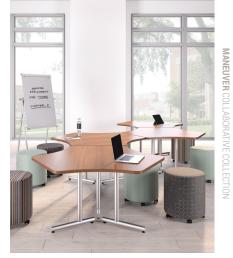

## MANDEUVER COLLABORATIVE COLLECTION

## CREATIVE SHAPES DESIGNED FOR PRODUCTIVITY+ COLLABORATION.

## MANEUVER THROUGH LEARNING, MEETING, DINING, AND GATHERING SPACES WITH EASE.

The Maneuver collaborative collection is a flexible solution for any space. Create organic designs by combining multiple shapes of tables or use the same shape multiple times. Mix and match table shapes and sizes to create the aesthetic you want and the space you need. Add a facilitator desk to the mix for a simple and highly functional solution to fit the needs of any presenter, facilitator, or speaker. With Maneuver, anything goes.