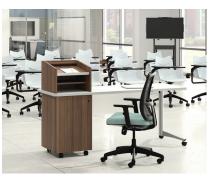

## MANEUVER THROUGH LEARNING, MEETING, DINING, AND GATHERING SPACES WITH EASE.

The Maneuver collaborative collection is a flexible solution for any space. Create organic designs by combining multiple shapes of tables or use the same shape multiple times. Mix and match table shapes and sizes to create the aesthetic you want and the space you need. Add a facilitator desk to the mix for a simple and highly functional solution to fit the needs of any presenter, facilitator, or speaker. With Maneuver, anything goes.