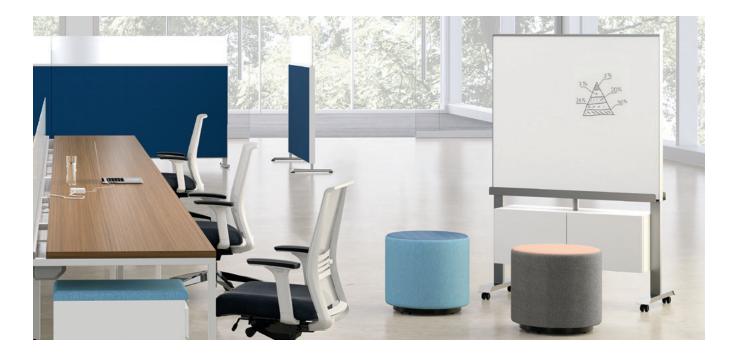

## **Xsede Media Cart**

This mobile media cart makes it easy to collaborate and share information in presentations, brainstorming, or classroom settings. Equip it with markerboards on both sides or

markerboard on one side and a monitor on the other. In addition to the media cart, the Xsede collection also includes workstations for open plan, with height adjust and power beam options.

## Features & Options

- Double sided HPL markerboard or single side HPL markerboard with single side monitor display
- · Monitor display accommodates screens up to 42"
- · Hinged door storage compartment
- · Casters for mobility
- Frame available in all standard paint colors
- · Standard TFL laminates and veneers
- · Integrated cord management on single side monitor units
- Dimensions 673/8" H x 423/4" W x 201/8" D