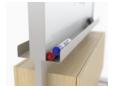

are information in presentations, brainstorming, or classroom settings. Equip it with markerboards on both sides or

markerboard on one side and a monitor on the other. In addition to the media cart, the Xsede collection also includes workstations for open plan, with height adjust and power beam options.



## Statement of Line





Monitor Display

Markerboard

## Features & Options

- Double sided HPL markerboard or single side HPL markerboard with single side monitor display
- · Monitor display accommodates screens up to 42"
- · Hinged door storage compartment
- · Casters for mobility
- Frame available in all standard paint colors
- · Standard TFL laminates and veneers
- · Integrated cord management on single side monitor units
- Dimensions 673/8" H x 423/4" W x 201/8" D

## Details





Hinged Storage

Utility Tray