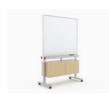

## Statement of Line

Monitor Display

Markerboard

## Features & Options

- Double sided HPL markerboard or single side HPL markerboard with single side monitor display
- · Monitor display accommodates screens up to 42"
- · Hinged door storage compartment
- · Casters for mobility
- Frame available in all standard paint colors
- · Standard TFL laminates and veneers
- · Integrated cord management on single side monitor units
- Dimensions 673/8" H x 423/4" W x 201/8" D