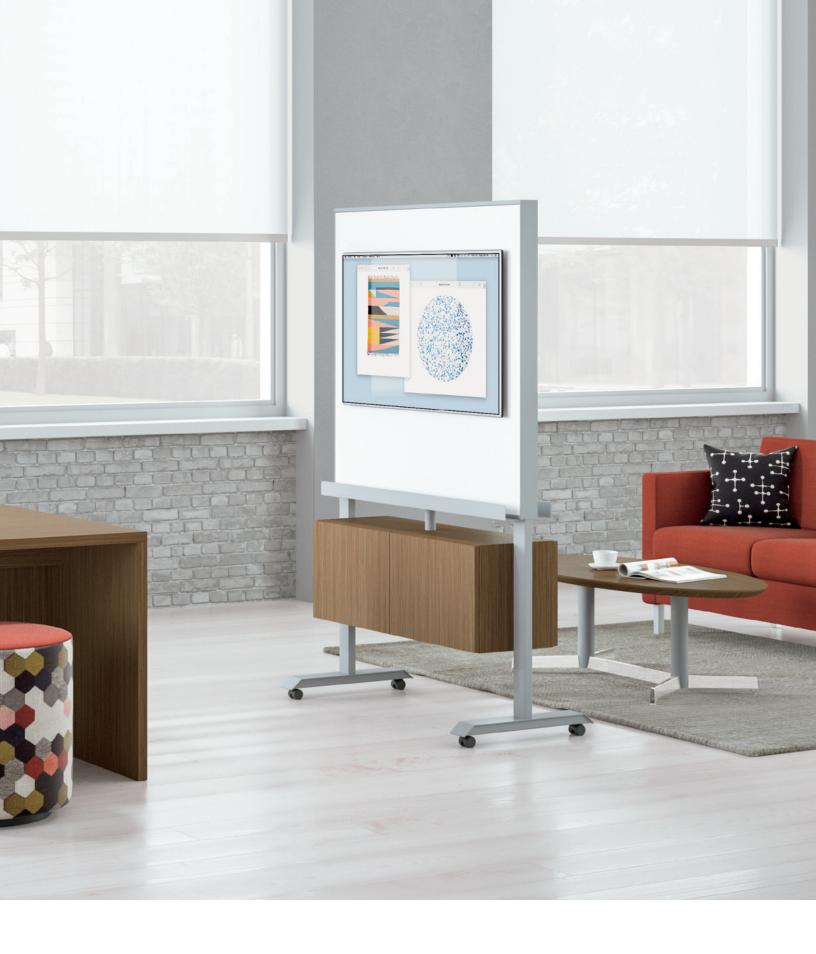

## **Xsede Media Cart**

This mobile media cart makes it easy to collaborate and share information in presentations, brainstorming, or classroom settings. Equip it with markerboards on both sides or

markerboard on one side and a monitor on the other. In addition to the media cart, the Xsede collection also includes workstations for open plan, with height adjust and power beam options.

## Features & Options

- Double sided HPL markerboard or single side HPL markerboard with single side monitor display
- · Monitor display accommodates screens up to 42"
- · Hinged door storage compartment
- · Casters for mobility
- Frame available in all standard paint colors
- · Standard TFL laminates and veneers
- · Integrated cord management on single side monitor units
- Dimensions 673/8" H x 423/4" W x 201/8" D