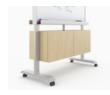

## **Xsede Media Cart**

This mobile media cart makes it easy to collaborate and share information in presentations, brainstorming, or classroom settings. Equip it with markerboards on both sides or

markerboard on one side and a monitor on the other. In addition to the media cart, the Xsede collection also includes workstations for open plan, with height adjust and power beam options.

## Features & Options

- Double sided HPL markerboard or single side HPL markerboard with single side monitor display
- · Monitor display accommodates screens up to 42"
- · Hinged door storage compartment
- · Casters for mobility
- Frame available in all standard paint colors
- · Standard TFL laminates and veneers
- · Integrated cord management on single side monitor units
- Dimensions 673/8" H x 423/4" W x 201/8" D