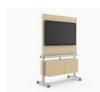

## Statement of Line

Monitor Display

Markerboard

## Features & Options

- Double sided HPL markerboard or single side HPL markerboard with single side monitor display
- · Monitor display accommodates screens up to 42"
- · Hinged door storage compartment
- · Casters for mobility
- Frame available in all standard paint colors
- · Standard TFL laminates and veneers
- · Integrated cord management on single side monitor units
- Dimensions 673/8" H x 423/4" W x 201/8" D