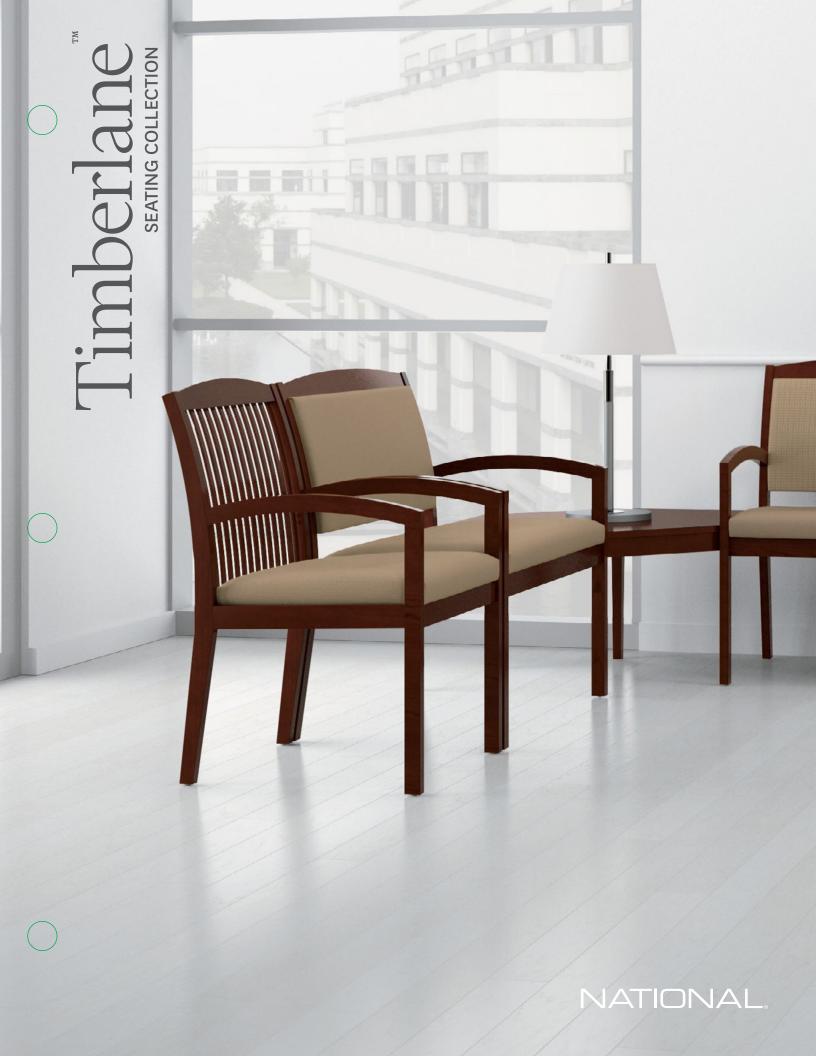

## Express your style.

With design and configuration flexibility, the Timberlane collection efficiently provides solutions for welcoming spaces, reception areas, and guest seating applications. Timberlane's wide breadth of line includes various upholstered and wood back styles, bariatric models, arm and armless options, and ganging capabilities, including tables and tandem selections.