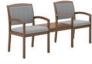

GUEST, SLAT BAC

BARIATRIC, 3/4 UPHOLSTERED BACK

TWO SEAT TANDEM, 3/4 UPHOLSTERED BACK

THREE SEAT TANDEM, 3/4 UPHOLSTERED BACK

TABLE, GANGING CENTER

TABLE, GANGING CORNER

STITCH-IT BACK AND SEAT

GANGING, CHAIR-TO-CHAIR

GANGING, CHAIR-TO-TABLE