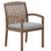

GUEST, SLAT BAC

BARIATRIC, 3/4 UPHOLSTERED BACK

TWO SEAT TANDEM, 3/4 UPHOLSTERED BACK

THREE SEAT TANDEM, 3/4 UPHOLSTERED BACK

TABLE, GANGING CENTER

TABLE, GANGING CORNER

STITCH-IT BACK AND SEAT

GANGING, CHAIR-TO-CHAIR

GANGING, CHAIR-TO-TABLE