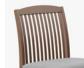

GUEST, SLAT BAC

BARIATRIC, 3/4 UPHOLSTERED BACK

TWO SEAT TANDEM, 3/4 UPHOLSTERED BACK

THREE SEAT TANDEM, 3/4 UPHOLSTERED BACK

TABLE, GANGING CENTER

TABLE, GANGING CORNER