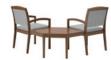

GUEST, SLAT BAC

BARIATRIC, 3/4 UPHOLSTERED BACK

TWO SEAT TANDEM, 3/4 UPHOLSTERED BACK

THREE SEAT TANDEM, 3/4 UPHOLSTERED BACK

TABLE, GANGING CENTER

TABLE, GANGING CORNER

STITCH-IT BACK AND SEAT

GANGING, CHAIR-TO-CHAIR

GANGING, CHAIR-TO-TABLE