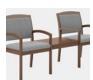

GUEST, SLAT BAC

BARIATRIC, 3/4 UPHOLSTERED BACK

TWO SEAT TANDEM, 3/4 UPHOLSTERED BACK

THREE SEAT TANDEM, 3/4 UPHOLSTERED BACK

TABLE, GANGING CENTER

TABLE, GANGING CORNER

STITCH-IT BACK AND SEAT

GANGING, CHAIR-TO-CHAIR

GANGING, CHAIR-TO-TABLE