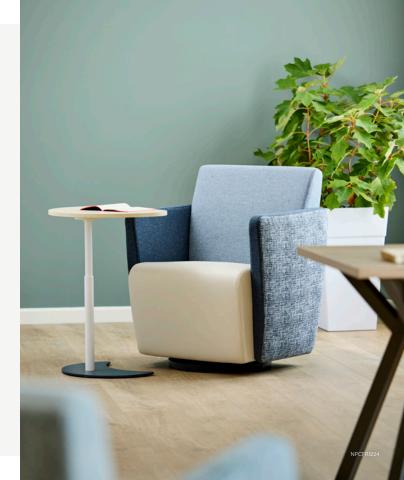

## Fringe 2.0 LOUNGE COLLECTION

Fringe 2.0 is an extensive offering of lounge seating and tables that can be combined to create everything from large configurations for community areas to individual nooks for privacy. Fringe 2.0 complements the Fringe series but showcases a lighter scale profile and slender silhouette. It also includes a clean out feature to address the need for cleanability in high-use areas. Unique club chairs, guest seating, and lounge components make Fringe 2.0 a beautiful solution for workplace, education, and health spaces.

"Based on the architecture of original Fringe, I designed Fringe 2.0 to have a softer aesthetic and a more comfortable sit. The thinner arm and back styles are relevant to today's trends and the user experience has been enhanced by offering softer, more residential seat cushions."