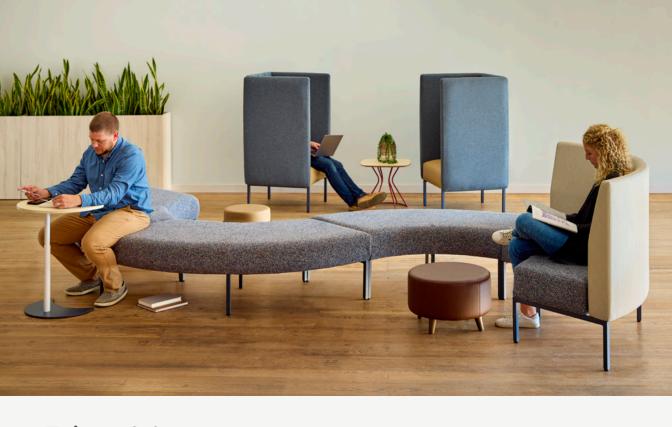

## Fringe 2.0 LOUNGE COLLECTION

Fringe 2.0 is an extensive offering of lounge seating and tables that can be combined to create everything from large configurations for community areas to individual nooks for privacy. Fringe 2.0 complements the Fringe series but showcases a lighter scale profile and slender silhouette. It also includes a clean out feature to address the need for cleanability in high-use areas. Unique club chairs, guest seating, and lounge components make Fringe 2.0 a beautiful solution for workplace, education, and health spaces.