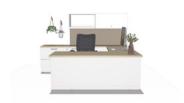

The portfolio now includes wall panels and shelves to increase storage and functionality. Smaller storage options and new configurations accommodate today's shrinking footprints. New trestle legs add an aesthetic appeal to conference and private office environments. Additional height adjust options have been included to accommodate ergonomic needs and personal well-being. Two styles of planters have been added, making it easier to add biophilia anywhere.

## **ENHANCEMENTS**

- Wall panels in laminate, markerboard, or upholstered materials that accommodate:
  - · Floating wall shelves, including biophilia inserts
  - · TV mount
- · Narrower width wardrobes and undersurface pedestals
- New wardrobe configurations including side entry and interior drawer options
- $\cdot$   $\;$  Contemporary style trestle legs in metal or wood
- Robust offering of height adjust desks, returns, bridges, and credenzas
- · Wall mount storage pedestals
- · Two styles of freestanding planters
- New pull styles (Motif and Signature) available in all paint colors

HEIGHT ADJUST L-DESK

HEIGHT ADJUST

PEDESTAL DESK

HEIGHT ADJUST

EXTENSION DESK

HEIGHT ADJUST

CANTILEVER DESK

UNDERSURFACE PEDESTAL