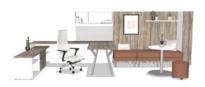

## RETROFITTING ENHANCEMENTS INTO EXISTING WAVEWORKS

WaveWorks enhancements can blend with existing WaveWorks models to create a seamless vignette to improve ergonomics and add functionality while incorporating a fresh aesthetic that easily outfits smaller spaces.\*

efficiency while fresh table base designs and planter options enhance environments.

Smaller storage options and new configurations have been included to fit smaller footprints.

<sup>\*</sup>Exclusions: New height adjust single ped desk cannot be attached to an existing static return. New static bridge cannot be attached to an existing height adjust single ped desk or credenza. New wall mount height adjust bridge and credenza cannot be used in freestanding applications.