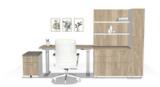

## RETROFITTING ENHANCEMENTS INTO EXISTING WAVEWORKS

WaveWorks enhancements can blend with existing WaveWorks models to create a seamless vignette to improve ergonomics and add functionality while incorporating a fresh aesthetic that easily outfits smaller spaces.\*

efficiency while fresh table base designs and planter options enhance environments.

Smaller storage options and new configurations have been included to fit smaller footprints.

<sup>\*</sup>Exclusions: New height adjust single ped desk cannot be attached to an existing static return. New static bridge cannot be attached to an existing height adjust single ped desk or credenza. New wall mount height adjust bridge and credenza cannot be used in freestanding applications.