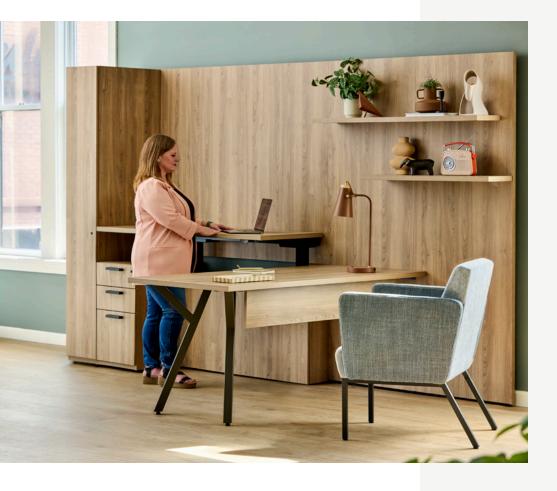

## WaveWorks<sup>®</sup>

WaveWorks has been a foundation for creating inspiring spaces where connections happen. As workstyles have evolved, the WaveWorks portfolio has expanded and flexed to meet a spectrum of needs from individual workspaces to collaborative areas.

The portfolio now includes wall panels and shelves to increase storage and functionality. Smaller storage options and new configurations accommodate today's shrinking footprints. New trestle legs add an aesthetic appeal to conference and private office environments. Additional height adjust options have been included to accommodate ergonomic needs and personal well-being. Two styles of planters have been added, making it easier to add biophilia anywhere.

## **ENHANCEMENTS**

- Wall panels in laminate, markerboard, or upholstered materials that accommodate:
  - · Floating wall shelves, including biophilia inserts
  - · TV mount
- · Narrower width wardrobes and undersurface pedestals
- New wardrobe configurations including side entry and interior drawer options
- $\cdot$   $\;$  Contemporary style trestle legs in metal or wood
- Robust offering of height adjust desks, returns, bridges, and credenzas
- · Wall mount storage pedestals
- · Two styles of freestanding planters
- New pull styles (Motif and Signature) available in all paint colors