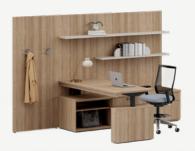

EXTENSION DESK

WITH TRESTLE LEGS

WALL PANEL LAMINATE

WALL PANEL MEDIA

WITH PLANTER

WALL HANGING SHELF

PEDESTAL

WALL PANEL TACKBOARD

HEIGHT ADJUST RETURN

TRESTLE BASE

PLANTER WITH LEGS STORAGE CREDENZA WITH LEGS