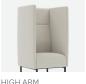

THREE SEAT, MID BACK, MID ARMS

THREE SEAT,

LOW BACK

ONE SEAT, HIGH BACK ONE SEAT, HIGH BACK,

LEFT/RIGHT MID ARM

ONE SEAT, HIGH BACK, TWO SEAT, HIGH ARMS

HIGH BACK, ARMLESS

TWO SEAT, HIGH BACK TWO SEAT,

HIGH BACK, MID ARMS BACK, HIGH ARMS

THREE SEAT, HIGH

90° OUTSIDE ROUND

90° INSIDE ROUND

90° CORNER AVAILABLE IN ALL BACK HEIGHTS ONE SEAT BENCH

HALF ROUND BENCH QUARTER ROUND

ARMLESS

CLUB CHAIR, SWIVEL, CLUB CHAIR, SWIVEL