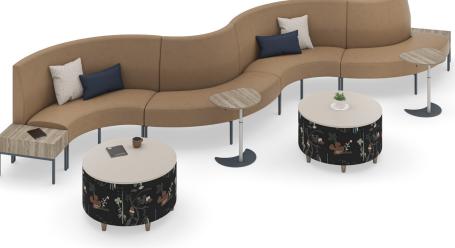

## Created for diverse environments.

Fringe 2.0 is an extensive offering of lounge seating and tables that can be combined to create everything from large configurations for lobby spaces or community areas to individual nooks for privacy and focus. Fringe 2.0 complements the Fringe series, but features a thinner arm and back style. This lighter scale profile and slender silhouette, combined with unique club chairs, guest seating, and lounge components make Fringe 2.0 a beautiful solution for any scenario.

## Designed for today's high-demand spaces.

Fringe 2.0 includes one, two, and three seat units, as well as curved units, and all are available in multiple back heights with clean out as standard.

Fringe 2.0 addresses specific needs for humanized spaces within workplace, education, and health environments.