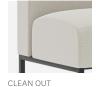

## Designed for today's high-demand spaces.

Fringe 2.0 includes one, two, and three seat units, as well as curved units, and all are available in multiple back heights with clean out as standard.

Fringe 2.0 addresses specific needs for humanized spaces within workplace, education, and health environments.

**DETAILS** REFERENCE PRICE LIST FOR ADDITIONAL OPTIONS AND FINISHES.

STANDARD ARM

THOUGHT STARTERS