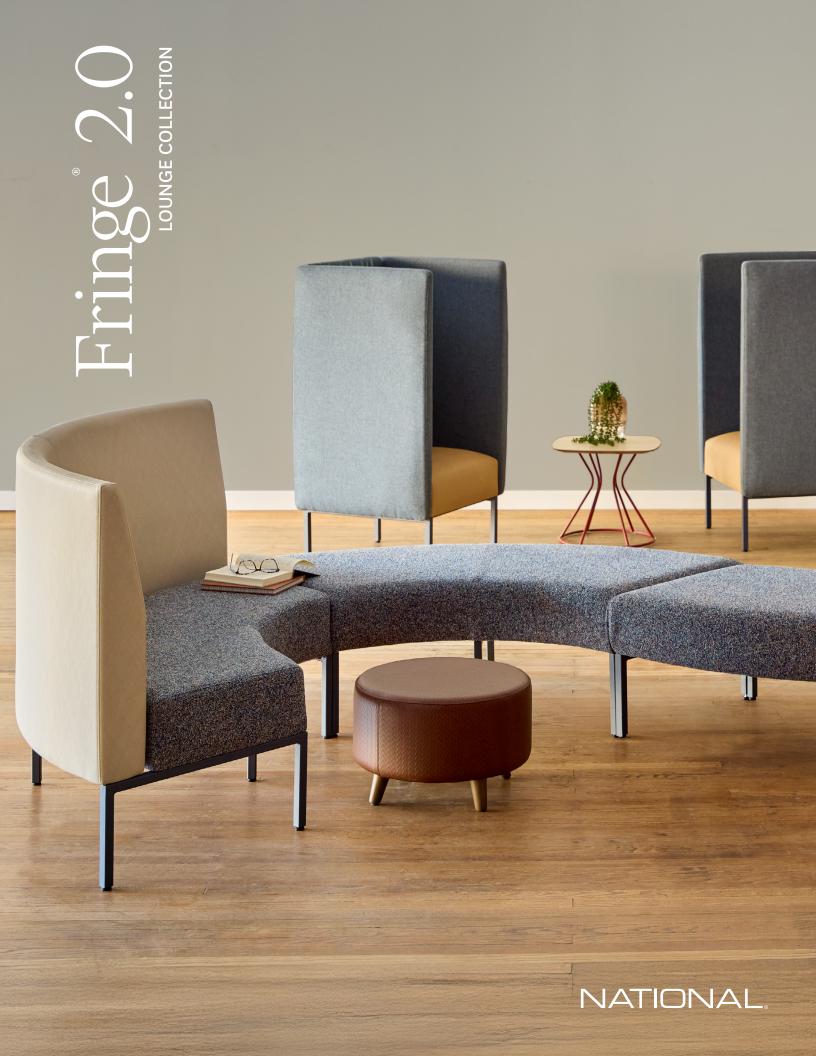

## Created for diverse environments.

Fringe 2.0 is an extensive offering of lounge seating and tables that can be combined to create everything from large configurations for lobby spaces or community areas to individual nooks for privacy and focus. Fringe 2.0 complements the Fringe series, but features a thinner arm and back style. This lighter scale profile and slender silhouette, combined with unique club chairs, guest seating, and lounge components make Fringe 2.0 a beautiful solution for any scenario.

## Designed for today's high-demand spaces.

Fringe 2.0 includes one, two, and three seat units, as well as curved units, and all are available in multiple back heights with clean out as standard.

Fringe 2.0 addresses specific needs for humanized spaces within workplace, education, and health environments.