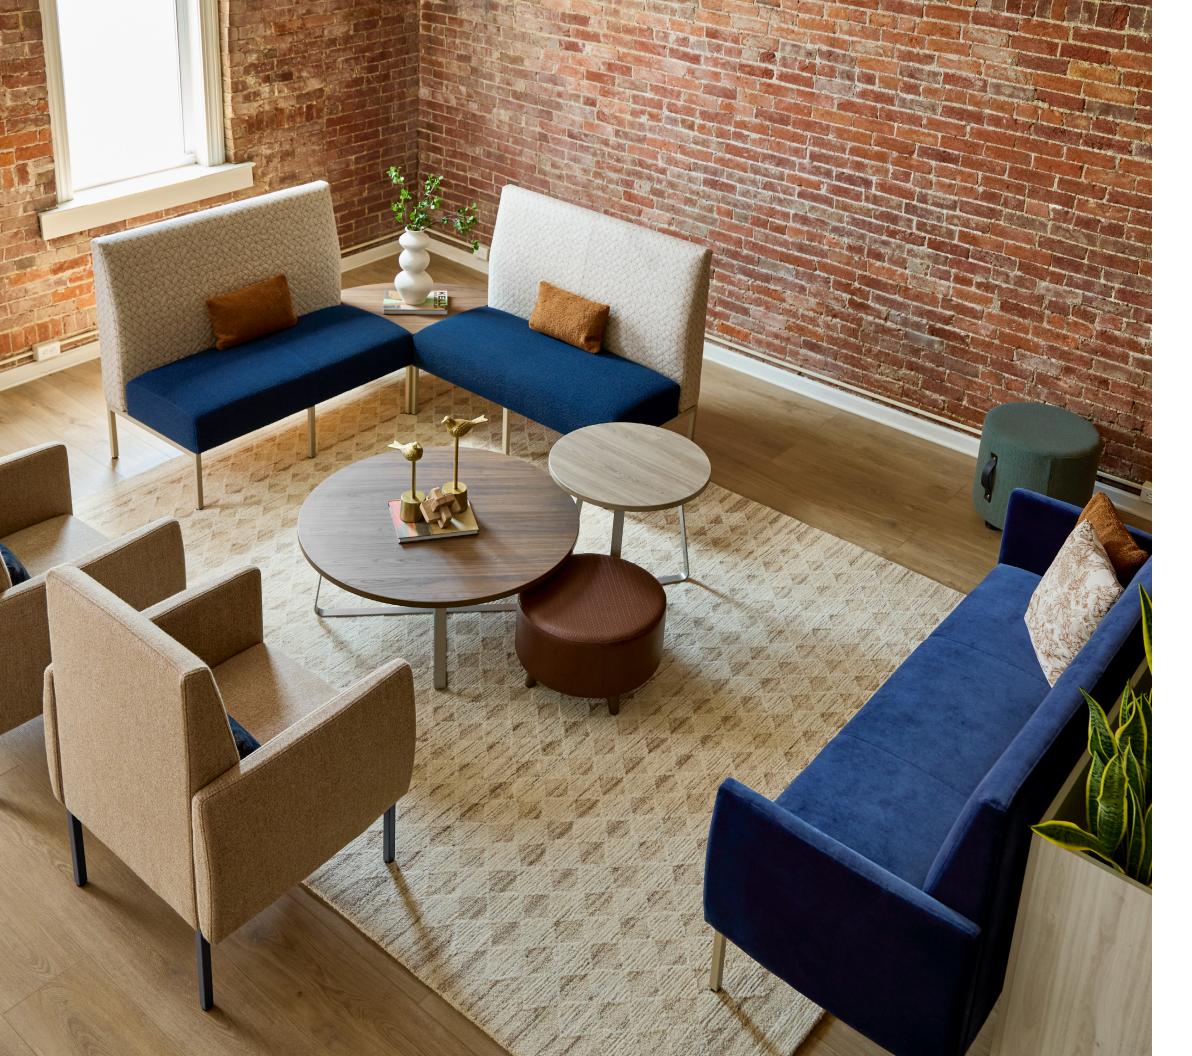

## Created for diverse environments.

Fringe 2.0 is an extensive offering of lounge seating and tables that can be combined to create everything from large configurations for lobby spaces or community areas to individual nooks for privacy and focus. Fringe 2.0 complements the Fringe series, but features a thinner arm and back style. This lighter scale profile and slender silhouette, combined with unique club chairs, guest seating, and lounge components make Fringe 2.0 a beautiful solution for any scenario.

## Designed for today's high-demand spaces.

Fringe 2.0 includes one, two, and three seat units, as well as curved units, and all are available in multiple back heights with clean out as standard.

Fringe 2.0 addresses specific needs for humanized spaces within workplace, education, and health environments.