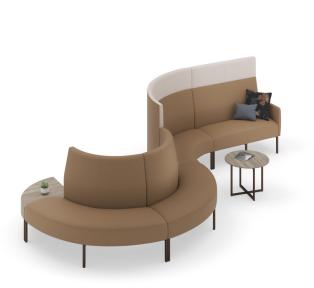

## Created for diverse environments.

Fringe 2.0 is an extensive offering of lounge seating and tables that can be combined to create everything from large configurations for lobby spaces or community areas to individual nooks for privacy and focus. Fringe 2.0 complements the Fringe series, but features a thinner arm and back style. This lighter scale profile and slender silhouette, combined with unique club chairs, guest seating, and lounge components make Fringe 2.0 a beautiful solution for any scenario.

## Designed for today's high-demand spaces.

Fringe 2.0 includes one, two, and three seat units, as well as curved units, and all are available in multiple back heights with clean out as standard.

Fringe 2.0 addresses specific needs for humanized spaces within workplace, education, and health environments.