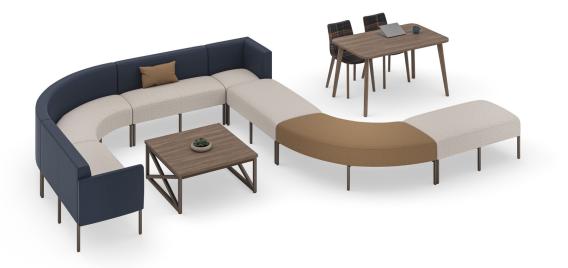

## Created for diverse environments.

Fringe 2.0 is an extensive offering of lounge seating and tables that can be combined to create everything from large configurations for lobby spaces or community areas to individual nooks for privacy and focus. Fringe 2.0 complements the Fringe series, but features a thinner arm and back style. This lighter scale profile and slender silhouette, combined with unique club chairs, guest seating, and lounge components make Fringe 2.0 a beautiful solution for any scenario.

## Designed for today's high-demand spaces.

Fringe 2.0 includes one, two, and three seat units, as well as curved units, and all are available in multiple back heights with clean out as standard.

Fringe 2.0 addresses specific needs for humanized spaces within workplace, education, and health environments.