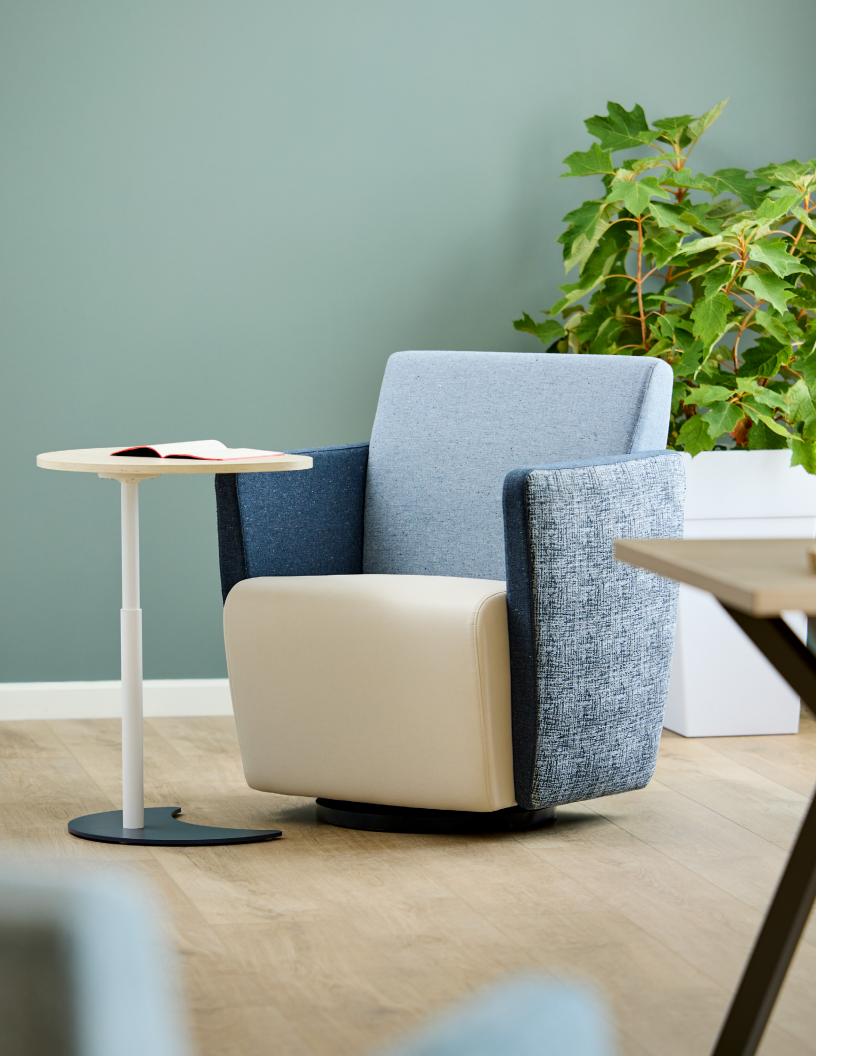

## Created for diverse environments.

Fringe 2.0 is an extensive offering of lounge seating and tables that can be combined to create everything from large configurations for lobby spaces or community areas to individual nooks for privacy and focus. Fringe 2.0 complements the Fringe series, but features a thinner arm and back style. This lighter scale profile and slender silhouette, combined with unique club chairs, guest seating, and lounge components make Fringe 2.0 a beautiful solution for any scenario.

## Designed for today's high-demand spaces.

Fringe 2.0 includes one, two, and three seat units, as well as curved units, and all are available in multiple back heights with clean out as standard.

Fringe 2.0 addresses specific needs for humanized spaces within workplace, education, and health environments.