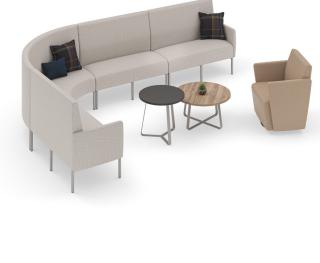

## Created for diverse environments.

Fringe 2.0 is an extensive offering of lounge seating and tables that can be combined to create everything from large configurations for lobby spaces or community areas to individual nooks for privacy and focus. Fringe 2.0 complements the Fringe series, but features a thinner arm and back style. This lighter scale profile and slender silhouette, combined with unique club chairs, guest seating, and lounge components make Fringe 2.0 a beautiful solution for any scenario.

## Designed for today's high-demand spaces.

Fringe 2.0 includes one, two, and three seat units, as well as curved units, and all are available in multiple back heights with clean out as standard.

Fringe 2.0 addresses specific needs for humanized spaces within workplace, education, and health environments.