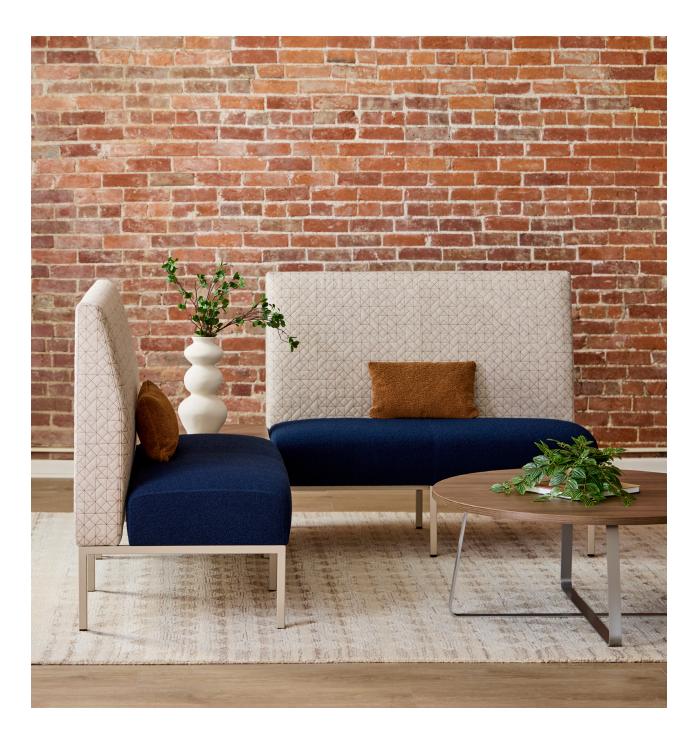

## Created for diverse environments.

Fringe 2.0 is an extensive offering of lounge seating and tables that can be combined to create everything from large configurations for lobby spaces or community areas to individual nooks for privacy and focus. Fringe 2.0 complements the Fringe series, but features a thinner arm and back style. This lighter scale profile and slender silhouette, combined with unique club chairs, guest seating, and lounge components make Fringe 2.0 a beautiful solution for any scenario.

## Designed for today's high-demand spaces.

Fringe 2.0 includes one, two, and three seat units, as well as curved units, and all are available in multiple back heights with clean out as standard.

Fringe 2.0 addresses specific needs for humanized spaces within workplace, education, and health environments.