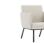

## Created for diverse environments.

Fringe 2.0 is an extensive offering of lounge seating and tables that can be combined to create everything from large configurations for lobby spaces or community areas to individual nooks for privacy and focus. Fringe 2.0 complements the Fringe series, but features a thinner arm and back style. This lighter scale profile and slender silhouette, combined with unique club chairs, guest seating, and lounge components make Fringe 2.0 a beautiful solution for any scenario.

## Designed for today's high-demand spaces.

Fringe 2.0 includes one, two, and three seat units, as well as curved units, and all are available in multiple back heights with clean out as standard.

Fringe 2.0 addresses specific needs for humanized spaces within workplace, education, and health environments.

CLUB CHAIR, SWIVEL, MOBILE, ARMLESS

CLUB CHAIR, SWIVEL, 5-PRONG AVAILABLE AS MOBILE

GUEST CHAIR, ARMLESS

GUEST CHAIR

TABLES STATEMENT OF LINE PLEASE REFERENCE THE PRICE LIST FOR FULL STATEMENT OF LINE.

QUARTER ROUND TABLE