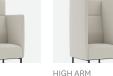

THREE SEAT, MID BACK, MID ARMS

THREE SEAT,

LOW BACK

ONE SEAT, HIGH BACK ONE SEAT, HIGH BACK,

LEFT/RIGHT MID ARM

ONE SEAT, HIGH BACK, TWO SEAT, HIGH ARMS

HIGH BACK, ARMLESS

TWO SEAT, HIGH BACK TWO SEAT,

HIGH BACK, MID ARMS BACK, HIGH ARMS

THREE SEAT, HIGH

90° OUTSIDE ROUND

90° INSIDE ROUND

90° CORNER AVAILABLE IN ALL BACK HEIGHTS ONE SEAT BENCH

HALF ROUND BENCH QUARTER ROUND

ARMLESS

CLUB CHAIR, SWIVEL, CLUB CHAIR, SWIVEL