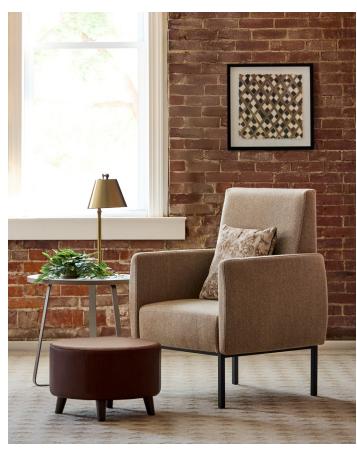

## Created for diverse environments.

Fringe 2.0 is an extensive offering of lounge seating and tables that can be combined to create everything from large configurations for lobby spaces or community areas to individual nooks for privacy and focus. Fringe 2.0 complements the Fringe series, but features a thinner arm and back style. This lighter scale profile and slender silhouette, combined with unique club chairs, guest seating, and lounge components make Fringe 2.0 a beautiful solution for any scenario.

## Designed for today's high-demand spaces.

Fringe 2.0 includes one, two, and three seat units, as well as curved units, and all are available in multiple back heights with clean out as standard.

Fringe 2.0 addresses specific needs for humanized spaces within workplace, education, and health environments.